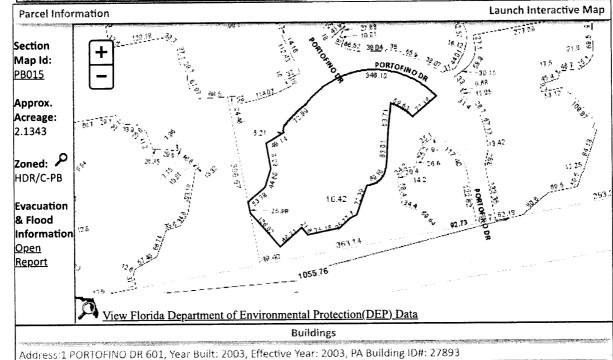

Line 14: Enter the total of Lines 8-13. Complete Lines 15-18, if applicable.

UNIT 601 PORTOFINO TOWER ONE CONDOMINIUM ALSO 008486% INT IN COMMON ELEMENTS & PARKING SPACES #26 & #27 STORAGE AREA #30 OR 6837 P 297 SHEET 16

| Account Number | Certificate No. | Date       | Legal Description                                                                                                                                           |
|----------------|-----------------|------------|-------------------------------------------------------------------------------------------------------------------------------------------------------------|
| 17-0003-010    | 2021/6972       | 06-01-2021 | UNIT 601 PORTOFINO TOWER ONE<br>CONDOMINIUM ALSO 008486% INT IN<br>COMMON ELEMENTS & PARKING SPACES<br>#26 & #27 STORAGE AREA #30 OR 6837 P<br>297 SHEET 16 |

UNIT 601 PORTOFINO TOWER ONE CONDOMINIUM ALSO 008486% INT IN COMMON ELEMENTS & PARKING SPACES #26 & #27 STORAGE AREA #30 OR 6837 P 297 SHEET 16

**SECTION 28, TOWNSHIP 2 S, RANGE 26 W** 

TAX ACCOUNT NUMBER 170003010 (1223-71)