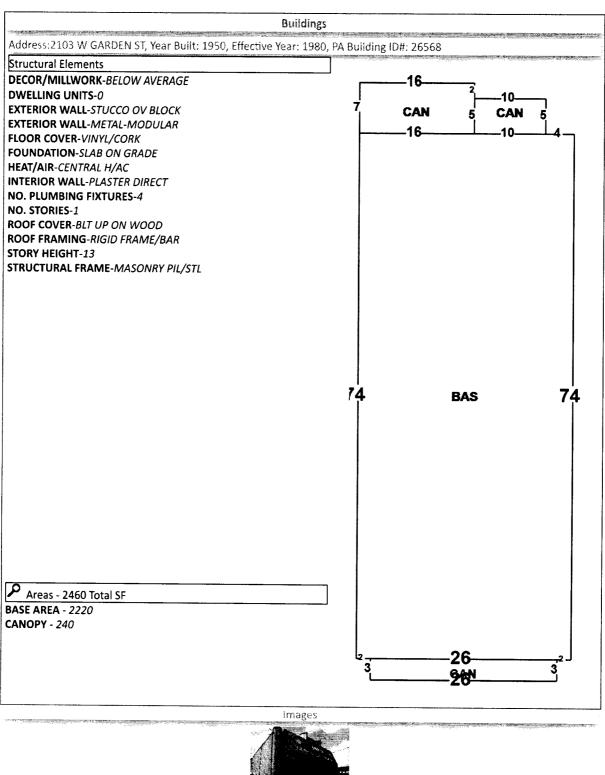

| General Infor                               |                                                     | programme and the second    | Assessn                     |                  |                  | Property of the second |                |
|---------------------------------------------|-----------------------------------------------------|-----------------------------|-----------------------------|------------------|------------------|------------------------|----------------|
| Parcel ID:                                  | 0005009080003072                                    |                             | Year                        | Land             | Imprv            | Total                  | <u>Cap Val</u> |
| Account:                                    | 153000250                                           |                             | 2022                        | \$62,104         | \$78,714         | \$140,818              | \$140,81       |
| Owners:                                     | WONPONTIME LLC                                      |                             | 2021                        | \$62,104         | \$69,917         | \$132,021              | \$132,02       |
| Mail:                                       | 216 ARIOLA DR<br>PENSACOLA, FL 32561                |                             | 2020                        | \$62,104         | \$69,788         | \$131,892              | \$131,89<br>   |
| Situs:                                      | 2103 W GARDEN ST 3250                               | )2                          |                             |                  | Disclaime        | er                     |                |
| Use Code:<br>Taxing                         | OFFICE, 1 STORY PENSACOLA CITY LIMITS               |                             |                             |                  | Tax Estima       | tor                    |                |
| Authority:<br>Tax Inquiry:                  | Open Tax Inquiry Windox                             | N                           |                             | Enter I          | ncome & Exp      | ense Survey            |                |
| Tax Inquiry lir                             | nk courtesy of Scott Lunsford<br>unty Tax Collector | _                           |                             |                  | l Income & E     | -                      |                |
| Sales Data                                  |                                                     |                             | 2022 C                      | ertified Roll Ex | emptions         |                        |                |
| Sale Date                                   | Book Page Value Type                                | Official<br>Records<br>(New | None                        |                  |                  |                        |                |
|                                             |                                                     | Window)                     | Legal D                     | escription       |                  |                        | J              |
| 05/21/2019                                  | 8099 1146 \$155,000 WD                              | Ľ,                          |                             |                  | . & ALL LT 3 & 4 |                        |                |
| 07/2005                                     | 5689 207 \$170,000 WD                               | C <sub>o</sub>              | []                          | 100 FT OF LT 17  | & N 20 25/100    | FT OF LTS 15           | & 16           |
|                                             | 4980 1364 \$160,000 WD                              | Ē,                          | BLK                         |                  |                  |                        |                |
| •                                           | 4979 1829 \$80,000 WD                               | Ľ,                          |                             |                  |                  |                        |                |
| •                                           | 4061 105 \$67,500 WD                                | Ľ,                          |                             |                  |                  |                        |                |
| ,                                           | rds Inquiry courtesy of Pam C                       |                             | THE RESIDENCE OF THE PARTY. | eatures          |                  |                        |                |
| Escambia Co                                 | unty Clerk of the Circuit Cour                      |                             | ASPHA                       | LT PAVEMENT      |                  |                        |                |
| Comptroller Parcel Inform                   | nation                                              |                             | <u> </u>                    |                  |                  | Launch Ir              | iteractive Ma  |
| rom imtalkindillingil                       | 142.5                                               |                             |                             |                  |                  |                        | · ·            |
| Map Id:<br>CA118                            | +                                                   |                             |                             | 62.15            | 57.8             | 5                      | ;              |
| WIIO                                        |                                                     |                             | - 1                         |                  |                  |                        |                |
| Approx.                                     |                                                     |                             |                             |                  | 1                | i .                    |                |
| Acreage:<br>0.2039                          |                                                     |                             | - 1                         |                  | 1                | 1                      |                |
| .2037                                       |                                                     | 9                           | 315                         | 10               |                  |                        |                |
| oned: 🔑                                     |                                                     | 7                           | 7/2                         | .75              | 1                | 75                     | SM ST          |
|                                             |                                                     |                             | 142                         | 142              |                  | <u>0</u>               | <b>*</b>       |
| -1                                          |                                                     |                             | -                           | 7                |                  | 4                      |                |
| C-1                                         |                                                     |                             | 1                           |                  |                  |                        |                |
| C-1<br>Evacuation                           |                                                     |                             |                             |                  |                  |                        |                |
| Evacuation<br>& Flood<br>nformation         |                                                     |                             |                             |                  |                  | :<br>-<br>!            | I E            |
| Evacuation<br>& Flood<br>nformation<br>Open |                                                     |                             |                             |                  |                  | :<br>:<br>:<br>:<br>:  | <br>           |
| Evacuation<br>& Flood<br>nformation         | · · · · · <b>, ·</b> · · · ·                        | ····                        |                             | 62.15            | 57.85            |                        |                |
| Evacuation<br>& Flood<br>nformation<br>Open | 142.5                                               |                             |                             | 62.15            | 57.85            |                        |                |