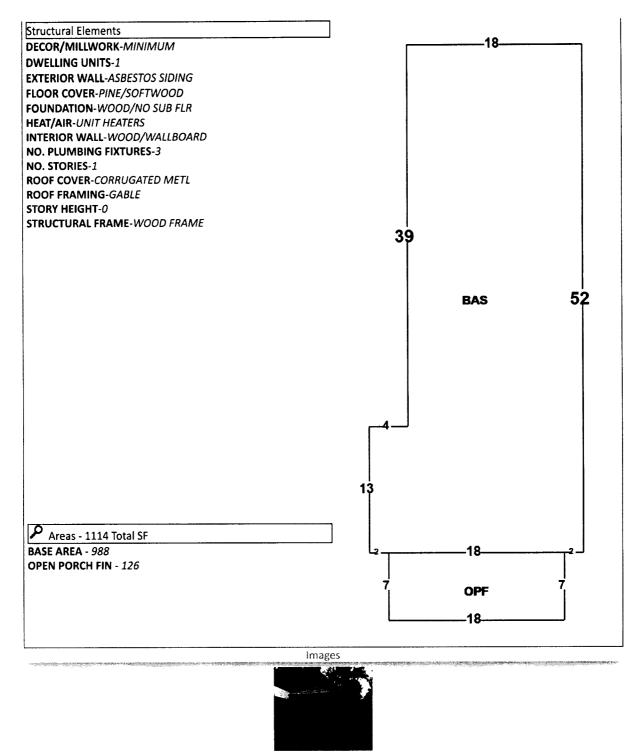

Line 14: Enter the total of Lines 8-13. Complete Lines 15-18, if applicable.

E 39 FT OF W 73 5/10 FT OF LTS 8 9 10 AND OF N 22 FT OF LT 7 BLK 78 WEST KING TRACT OR 931 P 858 OR 4393 P 568 OR 7002 P 558 CA 116

# E 39 FT OF W 73 5/10 FT OF LTS 8 9 10 AND OF N 22 FT OF LT 7 BLK 78 WEST KING TRACT OR 931 P 858 OR 4393 P 568 OR 7002 P 558 CA 116

> East 39 feet of the West 73.5 feet of the North 22 feet of Lot 7 and the East 39 feet of the West 73.5 feet of Lots 8, 9, and 10 in Block 78, West King Tract, City of Pensacola, Escambia County, Florida, according to map of said City copyrighted by Thomas C. Watson in 1906.

## E 39 FT OF W 73 5/10 FT OF LTS 8 9 10 AND OF N 22 FT OF LT 7 BLK 78 WEST KING TRACT OR 931 P 858 OR 4393 P 568 OR 7002 P 558 CA 116