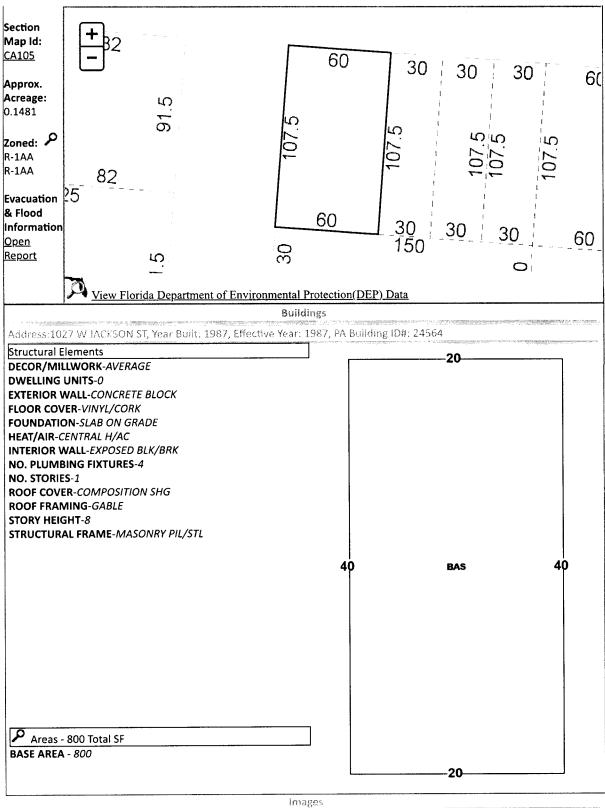

| Account Number | Certificate No. | Date       | Legal Description                                                      |
|----------------|-----------------|------------|------------------------------------------------------------------------|
| 15-0481-300    | 2021/6683       | 06-01-2021 | LTS 14 & 15 PEBLEYS S/D BLK 38 WEST<br>KING TRACT OR 7139 P 733 CA 105 |