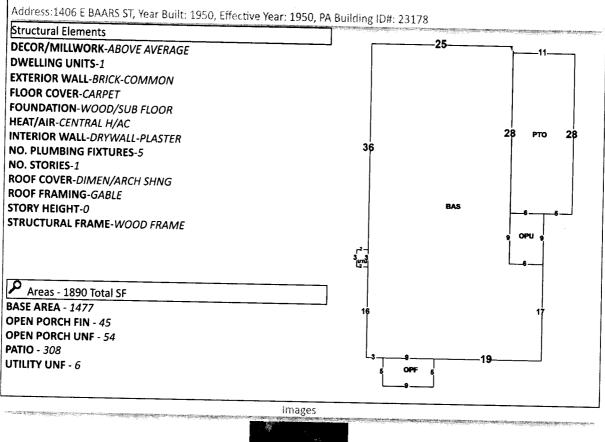

# Chris Jones Escambia County Property Appraiser

**Real Estate Search** 

**Tangible Property Search** 

Sale List

Nav. Mode 
 Account 
 Parcel ID

Printer Friendly Version **General Information** Assessments Parcel ID: 000\$009025180374 Year Land Imprv Total Cap Val Account: 143166000 2022 \$81.378 \$84,123 \$165,501 \$165,501 LEVY ROSALIND HUNTER & **Owners:** 2021 \$81,378 \$69,848 \$151,226 \$150,630 JAMES CHARLENE HUNTER 2020 \$81,378 \$61,180 \$142,558 \$136,937 Mail: C/O ISAAC LEVY **314 S PINE ST UNIT 519** Disclaimer SPARTANBURG, SC 29302 Situs: 1406 E BAARS ST 32503 **Tax Estimator** Use Code: SINGLE FAMILY RESID **File for New Homestead Exemption Online** Taxing PENSACOLA CITY LIMITS Authority: Tax Inquiry: **Open Tax Inquiry Window** Tax Inquiry link courtesy of Scott Lunsford Escambia County Tax Collector Sales Data 2022 Certified Roll Exemptions **Official Records** None Sale Date Book Page Value Type (New Window) 02/1992 3129 206 \$100 WD LЪ Legal Description **D** W 35 FT OF LT 18 AND E 25 OF LT 19 BLK 374 NEW CITY 08/1991 3042 801 \$100 CJ TRACT OR 3129 P 206 CA 54 C 04/1990 3042 803 \$100 QC 10/1983 1830 401 \$100 QC C Extra Features Official Records Inquiry courtesy of Pam Childers Escambia County Clerk of the Circuit Court and None Comptroller Parcel Information Launch Interactive Map 105 Section Map Id: CA054 Approx. Acreage: 0.1868 1 JATH AVE S Zoned: P O R-1AA Evacuation & Flood 45.04 Information Open 60 <u>Report</u> 60 45 View Florida Department of Environmental Protection(DEP) Data Buildings