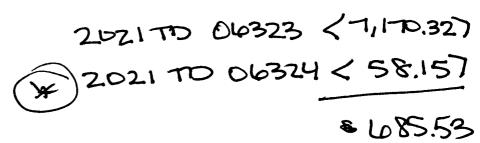

## CERTIFICATION OF TAX DEED APPLICATION

Sections 197.502 and 197.542, Florida Statutes

DR-513 Rule 12D-16.002 F.A.C Effective 07/19 Page 1 of 2

123.11

|                                             |                                                                                                                                                       |                         |                                                                       |              |                               |                                        |                                              | 103.11                                   |  |
|---------------------------------------------|-------------------------------------------------------------------------------------------------------------------------------------------------------|-------------------------|-----------------------------------------------------------------------|--------------|-------------------------------|----------------------------------------|----------------------------------------------|------------------------------------------|--|
| Part 1: Tax Deed                            | Appl                                                                                                                                                  | lication Inform         | nation                                                                |              |                               |                                        |                                              |                                          |  |
| Applicant Name<br>Applicant Address         | ASSEMBLY TAX 36, LLC ASSEMBLY TAX 36 LLC FBO SEC PTY PO BOX 12225 NEWARK, NJ 07101-3411                                                               |                         |                                                                       |              | Application date              |                                        | Apr 17, 2023                                 |                                          |  |
| Property<br>description                     | THORNTON JOE L EST OF TAYLOR WILLIE MAE EST OF 2302 N SPRING ST                                                                                       |                         |                                                                       |              |                               | Certificate #  Date certificate issued |                                              | 2021 / 6324<br>06/01/2021                |  |
|                                             | 2302 N SPRING ST<br>PENSACOLA, FL 32501<br>2302 N SPRING ST<br>13-2201-500<br>LT 2 BELMONT TRACT BLK 134 OR 618/1403 P<br>807/767 BELMONT TRACT CA 81 |                         |                                                                       |              |                               |                                        |                                              |                                          |  |
| Part 2: Certificat                          | es O                                                                                                                                                  | wned by Appl            | icant and                                                             | d Filed wi   | th Tax Deed                   | Appl                                   | ication                                      |                                          |  |
| Column 1 Certificate Number                 | er                                                                                                                                                    | Column Date of Certific |                                                                       |              | olumn 3<br>unt of Certificate |                                        | Column 4<br>Interest                         | Column 5: Total<br>(Column 3 + Column 4) |  |
| # 2021/6324                                 |                                                                                                                                                       | 06/01/20                |                                                                       | 697.09       |                               | 34.85                                  |                                              | 731.94                                   |  |
|                                             |                                                                                                                                                       |                         |                                                                       |              |                               |                                        | →Part 2: Total*                              | 731.94                                   |  |
| Part 3: Other Ce                            | rtifica                                                                                                                                               | ates Redeeme            | d by Ap                                                               | plicant (O   | ther than Co                  | unty                                   |                                              |                                          |  |
| Column 1<br>Certificate Number              | Column 2 Column 2 Date of Other Face A                                                                                                                |                         | umn 3 Amount of Certificate  Certificate  Column 4  Tax Collector's F |              | Column 5 Fee Interest         |                                        | Total<br>(Column 3 + Column 4<br>+ Column 5) |                                          |  |
| # 2022/6867 06/01/2022                      |                                                                                                                                                       |                         | 764.32                                                                |              | 6.25                          | 38.22                                  | 808.79                                       |                                          |  |
| Part 3: Total*                              |                                                                                                                                                       |                         |                                                                       |              | 808.79                        |                                        |                                              |                                          |  |
| Part 4: Tax Coll                            | ector                                                                                                                                                 | Certified Am            | ounts (L                                                              | ines 1-7)    |                               |                                        |                                              |                                          |  |
| 1. Cost of all cert                         | tificate                                                                                                                                              | es in applicant's       | possessio                                                             | n and othe   | r certificates red<br>(*      | deeme<br>Total                         | ed by applicant<br>of Parts 2 + 3 above      | 1,540.73<br>)                            |  |
| 2. Delinquent tax                           | es pa                                                                                                                                                 | id by the applica       | ant                                                                   |              |                               |                                        |                                              | 0.00                                     |  |
| 3. Current taxes paid by the applicant      |                                                                                                                                                       |                         |                                                                       |              |                               | 754.14                                 |                                              |                                          |  |
| 4. Property information report fee          |                                                                                                                                                       |                         |                                                                       |              | 200.00                        |                                        |                                              |                                          |  |
| 5. Tax deed app                             |                                                                                                                                                       |                         |                                                                       |              |                               |                                        |                                              | 175.00                                   |  |
| 6. Interest accrue                          | ed by                                                                                                                                                 | tax collector und       | der s.197.5                                                           | 542, F.S. (s | ee Tax Collecto               | or Inst                                | ructions, page 2)                            | 0.00                                     |  |
| 7.                                          |                                                                                                                                                       |                         |                                                                       |              |                               | To                                     | otal Paid (Lines 1-6)                        | 2,669.87                                 |  |
| I certify the above i<br>have been paid, an |                                                                                                                                                       |                         |                                                                       |              |                               | y info                                 | rmation report fee, a                        | nd tax collector's fees                  |  |
| - A                                         | 2                                                                                                                                                     | 2                       |                                                                       |              |                               |                                        | Escambia, Florid                             | da                                       |  |
| Sign here: Sign                             | nature.                                                                                                                                               | Tex Collector or Desi   | gnee                                                                  | <u></u>      |                               |                                        | Date <u>May 1st, 20</u>                      | 023                                      |  |
|                                             |                                                                                                                                                       | 11                      |                                                                       |              |                               |                                        | See Instructions on Pa                       |                                          |  |

### Part 2: Certificates Owned by Applicant and Filed with Tax Deed Application

Enter the Face Amount of Certificate in Column 3 and the Interest in Column 4 for each certificate number. Add Columns 3 and 4 and enter the amount in Column 5.

### Part 3: Other Certificates Redeemed by Applicant (Other than County)

Total. Add the amounts in Columns 3, 4 and 5