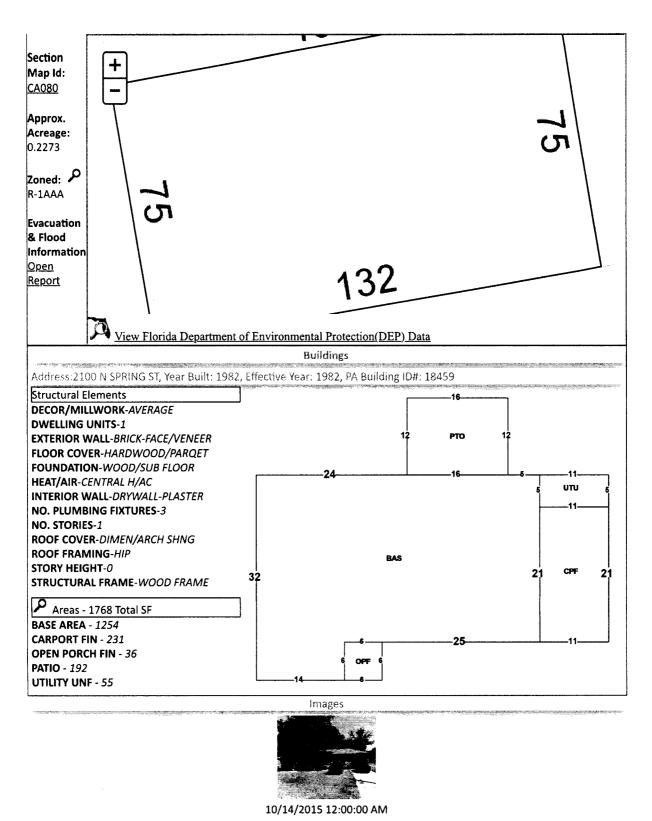

Line 14: Enter the total of Lines 8-13. Complete Lines 15-18, if applicable.

LTS 1 2 AND S1/2 OF LT 3 AND W 7 FT OF S 75 FT OF LT 28 BEL NO BLK 123 BELMONT TRACT OR 7135 P 802 OR 7808 P 1044 CA 80

**Real Estate Search** 

**Tangible Property Search** 

Sale List

| Account: 132131000  Owners: SIMMONS RONALD E SIMMONS BARBARA JEAN SIMMONS HANIBAL JR SIMMONS DONALD R P  Mail: 5806 AURORA AVE PENSACOLA, FL 32506  Situs: 2100 N SPRING ST 32501  Use Code: SINGLE FAMILY RESID P  2022 \$19,800 \$107,775 \$127,575 \$115,10  2021 \$19,800 \$84,855 \$104,655 \$104,644  2020 \$19,800 \$75,332 \$95,132 \$95,132  Disclaimer  Tax Estimator  File for New Homestead Exemption Online                                                                                                                                                                                                                                                                                                                                                                                                                                                                                                                                                                                                                                                                                                                                                                                                                                                                                                                                                                                                                                                                                                                                                                                                                                                                                                                                                                                                                                                                                                                                                                                                                                                                                                                                                                   | Nav. Mod             | de 🔘    | Accour   | nt O Parc   | el ID  | •              |         |                 |              | Printer Frie | endly Version  |
|--------------------------------------------------------------------------------------------------------------------------------------------------------------------------------------------------------------------------------------------------------------------------------------------------------------------------------------------------------------------------------------------------------------------------------------------------------------------------------------------------------------------------------------------------------------------------------------------------------------------------------------------------------------------------------------------------------------------------------------------------------------------------------------------------------------------------------------------------------------------------------------------------------------------------------------------------------------------------------------------------------------------------------------------------------------------------------------------------------------------------------------------------------------------------------------------------------------------------------------------------------------------------------------------------------------------------------------------------------------------------------------------------------------------------------------------------------------------------------------------------------------------------------------------------------------------------------------------------------------------------------------------------------------------------------------------------------------------------------------------------------------------------------------------------------------------------------------------------------------------------------------------------------------------------------------------------------------------------------------------------------------------------------------------------------------------------------------------------------------------------------------------------------------------------------------------|----------------------|---------|----------|-------------|--------|----------------|---------|-----------------|--------------|--------------|----------------|
| Account: 132131000 Owners: SIMMONS RONALD E SIMMONS BARBARA JEAN SIMMONS HANIBAL JR SIMMONS DONALD R P  Mail: 5886 AURORA AVE PENSACOLA, FL 32506 Situs: 2100 N SPRING ST 32501 Use Code: SINGLE FAMILY RESID P  Taxing Authority: Open Tax Inquiry Window Tax Inquiry: Open Tax Inquiry Window Tax Inquiry link courtesy of Scott Lunsford Escambia County Tax Collector  Sales Data Sale Date Book Page Value Type Official Records (New Window) 11/13/2017 7808 1044 \$100 OT CD 06/1983 1778 911 \$39,400 WD CD 01/1968 418 404 \$100 WD CD Official Records Inquiry courtesy of Pam Childers Escambia County Clerk of the Circuit Court and Comptroller  2022 \$19,800 \$107,775 \$127,575 \$116,100 2021 \$19,800 \$575,332 \$95,132 \$95,132  2020 \$19,800 \$75,332 \$95,132 \$95,132  Disclaimer  Tax Estimator  File for New Homestead Exemption Online  2022 Certified Roll Exemptions None  12022 Certified Roll Exemptions None  12022 Certified Roll Exemptions None  12023 \$19,800 \$107,775 \$127,575 \$116,100 2021 \$19,800 \$44,855 \$104,655 \$104,645 2020 \$19,800 \$75,332 \$95,132 \$95,132  Pisclaimer  Tax Estimator  File for New Homestead Exemption Online  13213 2022 Certified Roll Exemptions None  13213 2022 Certified Roll Exemptions None  13213 201 \$19,800 \$107,775 \$127,675 \$116,404 2020 \$19,800 \$75,332 \$95,132  Pisclaimer  14                                                                                                                                                                                                                                                                                                                                                                                                                                                                                                                                                                                                                                                                                                                                                                                                           | General Infor        | mation  | <b>1</b> |             |        |                | Assessr | nents           |              |              |                |
| Owners: SIMMONS RONALD E SIMMONS BARBARA JEAN SIMMONS BARBARA JEAN SIMMONS DONALD R P Disclaimer  Mail: 5806 AURORA AVE PENSACOLA, FL 32506 Situs: 2100 N SPRING ST 32501 Use Code: SINGLE FAMILY RESID PENSACOLA CITY LIMITS Authority: PENSACOLA CITY LIMITS Authority: Open Tax Inquiry Window Tax Inquiry link courtesy of Scott Lunsford Escambia County Tax Collector  Sales Data Sale Date Book Page Value Type Official Records (New Window) 11/13/2017 7808 1044 \$100 OT Collector  06/1983 1778 911 \$39,400 WD Collector  O1/1968 418 404 \$100 WD Collector  O1/1968 418 404 \$100 WD Collector  Extra Features METAL BUILDING  DISclaimer  Tax Estimator  File for New Homestead Exemption Online  12022 Certified Roll Exemptions None  11/13/2017 7808 1044 \$100 OT Collector  Extra Features METAL BUILDING                                                                                                                                                                                                                                                                                                                                                                                                                                                                                                                                                                                                                                                                                                                                                                                                                                                                                                                                                                                                                                                                                                                                                                                                                                                                                                                                                              | Parcel ID:           | 0       | 00500    | 90100101    | 23     |                | Year    | Land            | Imprv        | Total        | <u>Cap Val</u> |
| SIMMONS BARBARA JEAN SIMMONS DANALD R P  Mail: \$806 AURORA AVE PENSACOLA, FL 32506 Situs: 2100 N SPRING ST 32501 Use Code: SINGLE FAMILY RESID P  Taxing Authority: Tax Inquiry: Open Tax Inquiry Window Tax Inquiry: Open Tax Inquiry Window Tax Inquiry Iink courtesy of Scott Lunsford Escambia County Tax Collector  Sales Data  Sale Date Book Page Value Type Official Records (New Window) 11/13/2017 7808 1044 \$100 OT \$\( \) OC \$\( \) O6/1983 1778 911 \$39,400 WD \$\( \) O1/1968 418 404 \$100 WD \$\( \) Official Records inquiry courtesy of Pam Childers Escambia County Clerk of the Circuit Court and Comptroller  SIMMONS BARBARA JEAN SIMMONS DANALD R P  Disclaimer  Tax Estimator  File for New Homestead Exemption Online  2022 Certified Roll Exemptions None  Legal Description LTS 12 AND S1/2 OF LT 3 AND W 7 FT OF S 75 FT OF LT 28 BEL NO BLK 123 BELMONT TRACT OR 7135 P 802 OR 7808 P 1044  Extra Features METAL BUILDING                                                                                                                                                                                                                                                                                                                                                                                                                                                                                                                                                                                                                                                                                                                                                                                                                                                                                                                                                                                                                                                                                                                                                                                                                                | Account:             | 1       | 32131    | 000         |        |                | 2022    | \$19,800        | \$107,775    | \$127,575    | \$115,109      |
| Mail: 5806 AURORA AVE PENSACOLA, FL 32506 Situs: 2100 N SPRING ST 32501 Use Code: SINGLE FAMILY RESID Authority: PENSACOLA CITY LIMITS Authority: Open Tax Inquiry Window Tax Inquiry link courtesy of Scott Lunsford Escambia County Tax Collector  Sales Data Sale Date Book Page Value Type Official Records (New Window) 11/13/2017 7808 1044 \$100 OT CO/11/2014 7135 802 \$100 QC CO/11/2014 7135 802 | Owners:              | S       | іммо     | NS RONAI    | .DE    |                | 2021    | \$19,800        | \$84,855     | \$104,655    | \$104,645      |
| Mail: 5806 AURORA AVE PENSACOLA, FL 32506  Situs: 2100 N SPRING ST 32501  Use Code: SINGLE FAMILY RESID PENSACOLA CITY LIMITS Authority: Open Tax Inquiry Window  Tax Inquiry link courtesy of Scott Lunsford  Escambia County Tax Collector  Sales Data  Sale Date Book Page Value Type Official Records (New Window)  11/13/2017 7808 1044 \$100 OT O2/11/2014 7135 802 \$100 QC O4/1982 1631 683 \$4,600 WD O4/1982 1631 683 \$4,600 WD O1/1968 418 404 \$100 WD Official Records Inquiry courtesy of Pam Childers  Escambia County Clerk of the Circuit Court and Comptroller  Disclaimer  Tax Estimator  File for New Homestead Exemption Online                                                                                                                                                                                                                                                                                                                                                                                                                                                                     |                      | -       |          |             |        | AN             | 2020    | \$19,800        | \$75,332     | \$95,132     | \$95,132       |
| Mail: 5806 AURORA AVE PENSACOLA, FL 32506  Situs: 2100 N SPRING ST 32501  Use Code: SINGLE FAMILY RESID PENSACOLA CITY LIMITS Authority: PENSACOLA CITY LIMITS  Tax Inquiry: Open Tax Inquiry Window  Tax Inquiry link courtesy of Scott Lunsford Escambia County Tax Collector  Sales Data  Sale Date Book Page Value Type Official Records (New Window)  11/13/2017 7808 1044 \$100 OT Collector  11/13/2017 7808 1044 \$100 OT Collector  02/11/2014 7135 802 \$100 QC Collector  06/1983 1778 911 \$39,400 WD Collector  01/1968 418 404 \$100 WD Collector  Official Records Inquiry courtesy of Pam Childers Escambia County Clerk of the Circuit Court and Comptroller  Extra Features  METAL BUILDING                                                                                                                                                                                                                                                                                                                                                                                                                                                                                                                                                                                                                                                                                                                                                                                                                                                                                                                                                                                                                                                                                                                                                                                                                                                                                                                                                                                                                                                                              |                      |         |          |             |        | ۵              |         |                 |              |              |                |
| Situs: 2100 N SPRING ST 32501 Use Code: SINGLE FAMILY RESID PENSACOLA CITY LIMITS Authority: PENSACOLA CITY LIMITS Tax Inquiry: Open Tax Inquiry Window Tax Inquiry link courtesy of Scott Lunsford Escambia County Tax Collector  Sales Data  Sale Date Book Page Value Type Official Records (New Window)  11/13/2017 7808 1044 \$100 OT Collector  02/11/2014 7135 802 \$100 QC Collector  06/1983 1778 911 \$39,400 WD Collector  01/1968 418 404 \$100 WD Collector  Official Records inquiry courtesy of Pam Childers Escambia County Clerk of the Circuit Court and Comptroller  PENSACOLA, FL 32506  Tax Estimator  File for New Homestead Exemption Online                                                                                                                                                                                                                                                                                                                                                                                                                                                                                                                                                                                                                                                                                                                                                                                                                                                                                                                                                                                                            | A 4 mile             | •       |          |             |        |                |         |                 | Disclaim     | er           |                |
| Situs: 2100 N SPRING ST 32501 Use Code: SINGLE FAMILY RESID PENSACOLA CITY LIMITS Authority: PENSACOLA CITY LIMITS  Tax Inquiry: Open Tax Inquiry Window Tax Inquiry link courtesy of Scott Lunsford Escambia County Tax Collector  Sales Data  Sale Date Book Page Value Type Official Records (New Window)  11/13/2017 7808 1044 \$100 OT Collector  02/11/2014 7135 802 \$100 QC Collector  06/1983 1778 911 \$39,400 WD Collector  01/1968 418 404 \$100 WD Collector  Official Records Inquiry courtesy of Pam Childers Escambia County Clerk of the Circuit Court and Comptroller  Tile for New Homestead Exemption Online  File for New Homestead Exemption Online                                                                                                                                                                                                                                                                                                                                                                                                                                                                                                                                                                                                                                                                                                                                                                                                                                                                                                                                                                                                                                                                                                                                                                          | ıvıdıı.              |         |          |             |        |                |         |                 | Tare Cations |              |                |
| Taxing Authority:  Tax Inquiry:  Open Tax Inquiry Window  Tax Inquiry Ink courtesy of Scott Lunsford Escambia County Tax Collector  Sales Data  Sale Date  Book Page Value Type Official Records (New Window)  11/13/2017 7808 1044 \$100 OT \$\begin{array}{c} \begin{array}{c}                                                                   | Situs:               | 2       | 100 N    | SPRING S    | T 3250 | 01             | p       |                 | ISX ESUITIO  | itur         |                |
| Authority:  Tax Inquiry:  Open Tax Inquiry Window  Tax Inquiry Ink courtesy of Scott Lunsford Escambia County Tax Collector  Sales Data  Sale Date  Book Page Value Type Official Records (New Window)  11/13/2017 7808 1044 \$100 OT                                                                                                                                                                                                                                                                                                                                                                                                                                                                                                                                                                                                                                                                                                                                                                                                                                                                                                                                                                                                                                                                                                                                                                                                                                                                                                                                                                                                                                                                                                                                                                                                                                                                                                                                                                                                                                                                                                                                                      | Use Code:            | S       | INGLE    | FAMILY R    | ESID 4 | ρ              | Fi      | le for New      | Homestead    | Exemption    | Online         |
| Tax Inquiry link courtesy of Scott Lunsford Escambia County Tax Collector  Sales Data  Sale Date  Book Page Value Type Official Records (New Window)  11/13/2017 7808 1044 \$100 OT Collector  02/11/2014 7135 802 \$100 QC Collector  06/1983 1778 911 \$39,400 WD Collector  04/1982 1631 683 \$4,600 WD Collector  Official Records Inquiry courtesy of Pam Childers Escambia County Clerk of the Circuit Court and Comptroller  2022 Certified Roll Exemptions  None  Legal Description  LTS 1 2 AND S1/2 OF LT 3 AND W 7 FT OF S 75 FT OF LT 28 BEL NO BLK 123 BELMONT TRACT OR 7135 P 802 OR 7808 P 1044  Extra Features  METAL BUILDING                                                                                                                                                                                                                                                                                                                                                                                                                                                                                                                                                                                                                                                                                                                                                                                                                                                                                                                                                                                                                                                                                                                                                                                                                                                                                                                                                                                                                                                                                                                                             | Taxing<br>Authority: | F       | PENSAG   | COLA CITY   | LIMIT  | S              |         |                 |              |              |                |
| Sales Data  Sale Date  Book Page Value Type Official Records (New Window)  11/13/2017 7808 1044 \$100 OT Co 02/11/2014 7135 802 \$100 QC Co 06/1983 1778 911 \$39,400 WD Co 01/1968 418 404 \$100 WD Co Official Records Inquiry courtesy of Pam Childers Escambia County Clerk of the Circuit Court and Comptroller  2022 Certified Roll Exemptions None  Legal Description 1TS 1 2 AND S1/2 OF LT 3 AND W 7 FT OF S 75 FT OF LT 28 BEL NO BLK 123 BELMONT TRACT OR 7135 P 802 OR 7808 P 1044  Extra Features METAL BUILDING                                                                                                                                                                                                                                                                                                                                                                                                                                                                                                                                                                                                                                                                                                                                                                                                                                                                                                                                                                                                                                                                                                                                                                                                                                                                                                                                                                                                                                                                                                                                                                                                                                                              | Tax Inquiry:         | (       | Open T   | ax Inquiry  | Wind   | <u>ow</u>      |         |                 |              |              |                |
| Sales Data  Sale Date  Book Page Value Type Official Records (New Window)  11/13/2017 7808 1044 \$100 OT Co 02/11/2014 7135 802 \$100 QC Co 06/1983 1778 911 \$39,400 WD Co 01/1968 418 404 \$100 WD Co Official Records Inquiry courtesy of Pam Childers Escambia County Clerk of the Circuit Court and Comptroller  2022 Certified Roll Exemptions None  Legal Description 1TS 1 2 AND S1/2 OF LT 3 AND W 7 FT OF S 75 FT OF LT 28 BEL NO BLK 123 BELMONT TRACT OR 7135 P 802 OR 7808 P 1044  Extra Features METAL BUILDING                                                                                                                                                                                                                                                                                                                                                                                                                                                                                                                                                                                                                                                                                                                                                                                                                                                                                                                                                                                                                                                                                                                                                                                                                                                                                                                                                                                                                                                                                                                                                                                                                                                              | Tax Inquiry lir      | nk cour | tesy o   | f Scott Lur | sford  |                | ii .    |                 |              |              |                |
| Sale Date         Book         Page         Value         Type         Official Records (New Window)         None           11/13/2017         7808         1044         \$100         OT         Lo           02/11/2014         7135         802         \$100         QC         Lo           06/1983         1778         911         \$39,400         WD         Lo           04/1982         1631         683         \$4,600         WD         Lo           01/1968         418         404         \$100         WD         Lo           Official Records Inquiry courtesy of Pam Childers Escambia County Clerk of the Circuit Court and Comptroller         Extra Features    METAL BUILDING                                                                                                                                                                                                                                                                                                                                                                                                                                                                                                                                                                                                                                                                                                                                                                                                                                                                                                                                                                                                                                                                                                                                                                                                                                                                                                                                                                                                                                                                                    | , ,                  |         |          |             |        |                |         |                 |              |              |                |
| Sale Date                                                                                                                                                                                                                                                                                                                                                                                                                                                                                                                                                                                                                                                                                                                                                                                                                                                                                                                                                                                                                                                                                                                                                                                                                                                                                                                                                                                                                                                                                                                                                                                                                                                                                                                                                                                                                                                                                                                                                                                                                                                                                                                                                                                  | Sales Data           |         |          |             |        |                | 2022 C  | ertified Roll ( | xemptions    |              |                |
| 02/11/2014 7135 802 \$100 QC                                                                                                                                                                                                                                                                                                                                                                                                                                                                                                                                                                                                                                                                                                                                                                                                                                                                                                                                                                                                                                                                                                                                                                                                                                                                                                                                                                                                                                                                                                                                                                                                                                                                                                                                                                                                                                                                                                                                                                                                                                                                                                                                                               | Sale Date            | Book    | Page     | Value       | Туре   |                | None    |                 |              |              |                |
| 06/1983 1778 911 \$39,400 WD C C RESCAMBIA Country Clerk of the Circuit Court and Comptroller 28 BEL NO BLK 123 BELMONT TRACT OR 7135 P 802 OR 7808 P 1044                                                                                                                                                                                                                                                                                                                                                                                                                                                                                                                                                                                                                                                                                                                                                                                                                                                                                                                                                                                                                                                                                                                                                                                                                                                                                                                                                                                                                                                                                                                                                                                                                                                                                                                                                                                                                                                                                                                                                                                                                                 | 11/13/2017           | 7808    | 1044     | \$100       | ОТ     | C <sub>o</sub> | Legal D | escription      |              |              | 5              |
| 06/1983 1778 911 \$39,400 WD C C RESCAMBIA Country Clerk of the Circuit Court and Comptroller 28 BEL NO BLK 123 BELMONT TRACT OR 7135 P 802 OR 7808 P 1044                                                                                                                                                                                                                                                                                                                                                                                                                                                                                                                                                                                                                                                                                                                                                                                                                                                                                                                                                                                                                                                                                                                                                                                                                                                                                                                                                                                                                                                                                                                                                                                                                                                                                                                                                                                                                                                                                                                                                                                                                                 | 02/11/2014           | 7135    | 802      | \$100       | QC     | Ľ,             |         |                 |              |              |                |
| 04/1982 1631 683 \$4,600 WD Conflicted Records Inquiry courtesy of Pam Childers Escambia County Clerk of the Circuit Court and Comptroller  Extra Features  METAL BUILDING                                                                                                                                                                                                                                                                                                                                                                                                                                                                                                                                                                                                                                                                                                                                                                                                                                                                                                                                                                                                                                                                                                                                                                                                                                                                                                                                                                                                                                                                                                                                                                                                                                                                                                                                                                                                                                                                                                                                                                                                                 | 06/1983              | 1778    | 911      | \$39,400    | WD     |                | 11      |                 | BELMONT TRA  | CT OR 7135 F | 802 OR         |
| Official Records Inquiry courtesy of Pam Childers Escambia County Clerk of the Circuit Court and Comptroller  Extra Features METAL BUILDING                                                                                                                                                                                                                                                                                                                                                                                                                                                                                                                                                                                                                                                                                                                                                                                                                                                                                                                                                                                                                                                                                                                                                                                                                                                                                                                                                                                                                                                                                                                                                                                                                                                                                                                                                                                                                                                                                                                                                                                                                                                | 04/1982              | 1631    | 683      | \$4,600     | WD     | D <sub>o</sub> | 78081   | 1044            |              |              |                |
| Escambia County Clerk of the Circuit Court and Comptroller  METAL BUILDING                                                                                                                                                                                                                                                                                                                                                                                                                                                                                                                                                                                                                                                                                                                                                                                                                                                                                                                                                                                                                                                                                                                                                                                                                                                                                                                                                                                                                                                                                                                                                                                                                                                                                                                                                                                                                                                                                                                                                                                                                                                                                                                 | 01/1968              | 418     | 404      | \$100       | WD     | C <sub>o</sub> | ļ       |                 |              |              |                |
| Comptroller                                                                                                                                                                                                                                                                                                                                                                                                                                                                                                                                                                                                                                                                                                                                                                                                                                                                                                                                                                                                                                                                                                                                                                                                                                                                                                                                                                                                                                                                                                                                                                                                                                                                                                                                                                                                                                                                                                                                                                                                                                                                                                                                                                                | Official Recor       | ds Inq  | uiry co  | urtesy of   | Pam C  | hilders        | Extra F | eatures         |              |              |                |
|                                                                                                                                                                                                                                                                                                                                                                                                                                                                                                                                                                                                                                                                                                                                                                                                                                                                                                                                                                                                                                                                                                                                                                                                                                                                                                                                                                                                                                                                                                                                                                                                                                                                                                                                                                                                                                                                                                                                                                                                                                                                                                                                                                                            | 1                    | unty Cl | erk of   | the Circui  | t Cour | t and          | METAL   | BUILDING        |              |              |                |
|                                                                                                                                                                                                                                                                                                                                                                                                                                                                                                                                                                                                                                                                                                                                                                                                                                                                                                                                                                                                                                                                                                                                                                                                                                                                                                                                                                                                                                                                                                                                                                                                                                                                                                                                                                                                                                                                                                                                                                                                                                                                                                                                                                                            | Comptroller          |         |          |             |        |                |         |                 |              |              |                |

LTS 1 2 AND S1/2 OF LT 3 AND W 7 FT OF S 75 FT OF LT 28 BEL NO BLK 123 BELMONT TRACT OR 7135 P 802 OR 7808 P 1044 CA 80

SECTION 00, TOWNSHIP 0 S, RANGE 00 W

TAX ACCOUNT NUMBER 132131000 (1223-55)

The assessment of the said property under the said certificate issued was in the name of