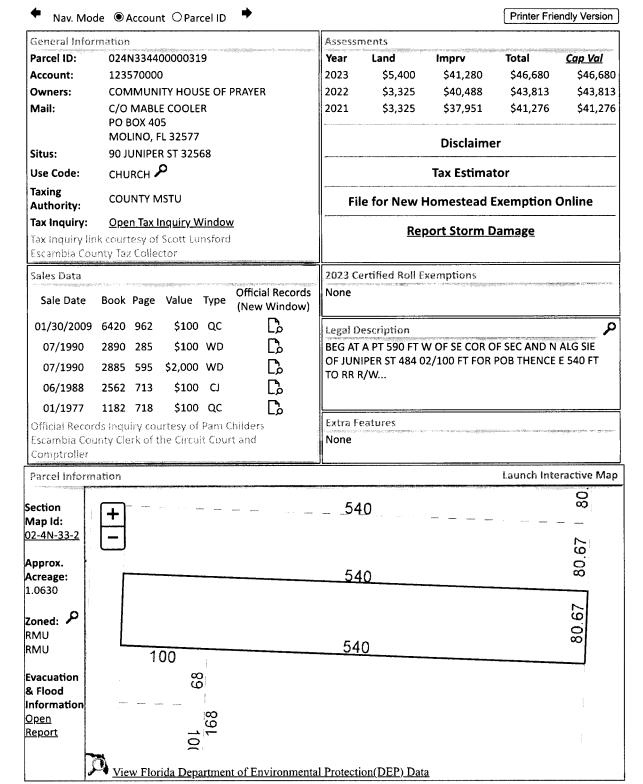

**Line 14:** Enter the total of Lines 8-13. Complete Lines 15-18, if applicable.

BEG AT A PT 590 FT W OF SE COR OF SEC AND N ALG SIE OF JUNIPER ST 484 02/100 FT FOR POB THENCE E 540 FT TO RR R/W N 80 67/100 FT W 540 FT TO E SIDE OF SAID ST THENCE S ALG E LI OF SD ST 80 67/100 FT TO POB LT 319 OR 6420 P 962

Q R

5/3/2023 12:00:00 AM

The primary use of the assessment data is for the preparation of the current year tax roll. No responsibility or liability is assumed for inaccuracies or errors.

Last Updated:08/18/2023 (tc.3417)

BEG AT A PT 590 FT W OF SE COR OF SEC AND N ALG SIE OF JUNIPER ST 484 02/100 FT FOR POB THENCE E 540 FT TO RR R/W N 80 67/100 FT W 540 FT TO E SIDE OF SAID ST THENCE S ALG E LI OF SD ST 80 67/100 FT TO POB LT 319 OR 6420 P 962

**SECTION 02, TOWNSHIP 4 N, RANGE 33 W** 

TAX ACCOUNT NUMBER 123570000 (0424-03)

The assessment of the said property under the said certificate issued was in the name of

#### COMMUNITY HOUSE OF PRAYER

Unless said certificate shall be redeemed according to law, the property described therein will be sold to the highest bidder at public auction at 9:00 A.M. on the **first** Wednesday in the month of April, which is the **3rd** day of April 2024.