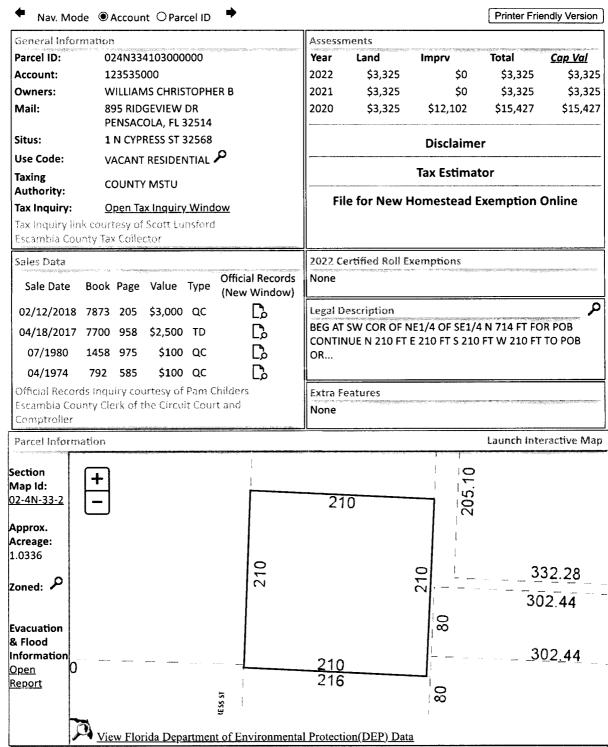

Line 14: Enter the total of Lines 8-13. Complete Lines 15-18, if applicable.

BEG AT SW COR OF NE1/4 OF SE1/4 N 714 FT FOR POB CONTINUE N 210 FT E 210 FT S 210 FT W 210 FT TO POB OR 7873 P 205

BEG AT SW COR OF NE1/4 OF SE1/4 N 714 FT FOR POB CONTINUE N 210 FT E 210 FT S 210 FT W 210 FT TO POB OR 7873 P 205

**SECTION 02, TOWNSHIP 4 N, RANGE 33 W** 

TAX ACCOUNT NUMBER 123535000 (0124-64)

The assessment of the said property under the said certificate issued was in the name of

# BEG AT SW COR OF NE1/4 OF SE1/4 N 714 FT FOR POB CONTINUE N 210 FT E 210 FT S 210 FT W 210 FT TO POB OR 7873 P 205

**SECTION 02, TOWNSHIP 4 N, RANGE 33 W** 

NAME IN WHICH ASSESSED: CHRISTOPHER B WILLIAMS

# LEGAL DESCRIPTION EXHIBIT "A"

BEG AT SW COR OF NE1/4 OF SE1/4 N 714 FT FOR POB CONTINUE N 210 FT E 210 FT S 210 FT W 210 FT TO POB OR 7873 P 205

**SECTION 02, TOWNSHIP 4 N, RANGE 33 W** 

TAX ACCOUNT NUMBER 12-3535-000(0124-64)