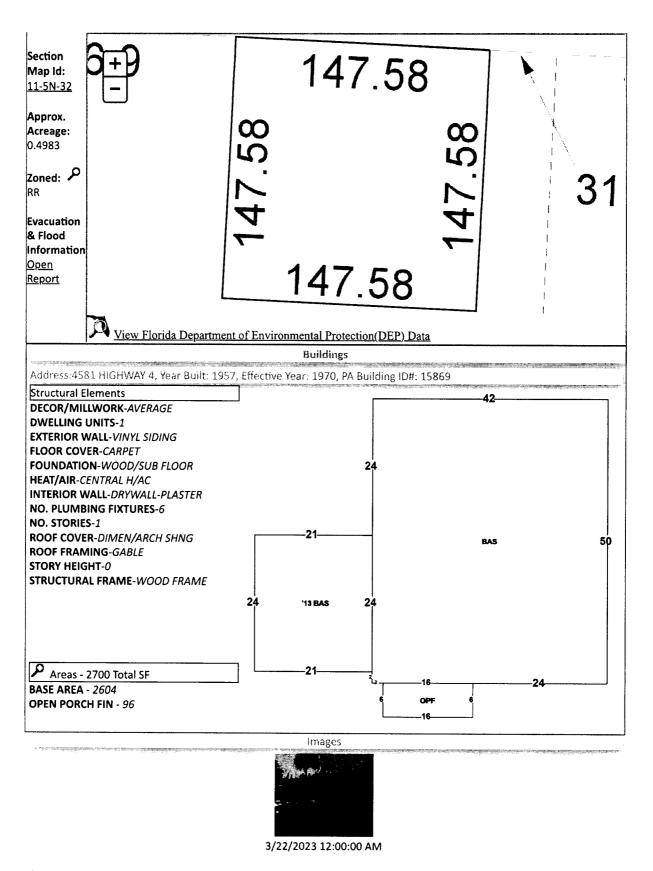

Line 14: Enter the total of Lines 8-13. Complete Lines 15-18, if applicable.

BEG AT NW COR OF SW 1/4 OF SEC S 0 DEG 11 MIN 08 SEC W 47 FT TO S R/W LI OF S R 4 N 89 DEG 56 MIN 09 SEC E 146 90/100 FT FOR POB CONT N 89 DEG 56 MIN 09 SEC E 147 58/100 FT S 0 DEG 06 MIN 13 SEC W 147 58/100 FT S 89 DEG 56 MIN 09 SEC W 147 58/100 FT N 0 DEG 06 MIN 13 SEC E 147 58/100 FT TO POB OR 6824 P 1632

BEG AT NW COR OF SW 1/4 OF SEC S 0 DEG 11 MIN 08 SEC W 47 FT TO S R/W LI OF S R 4 N 89 DEG 56 MIN 09 SEC E 146 90/100 FT FOR POB CONT N 89 DEG 56 MIN 09 SEC E 147 58/100 FT S 0 DEG 06 MIN 13 SEC W 147 58/100 FT S 89 DEG 56 MIN 09 SEC W 147 58/100 FT N 0 DEG 06 MIN 13 SEC E 147 58/100 FT TO POB OR 6824 P 1632

## LEGAL DESCRIPTION EXHIBIT "A"

BEG AT NW COR OF SW 1/4 OF SEC S 0 DEG 11 MIN 08 SEC W 47 FT TO S R/W LI OF S R 4 N 89 DEG 56 MIN 09 SEC E 146 90/100 FT FOR POB CONT N 89 DEG 56 MIN 09 SEC E 147 58/100 FT S 0 DEG 06 MIN 13 SEC W 147 58/100 FT S 89 DEG 56 MIN 09 SEC W 147 58/100 FT N 0 DEG 06 MIN 13 SEC E 147 58/100 FT TO POB OR 6824 P 1632