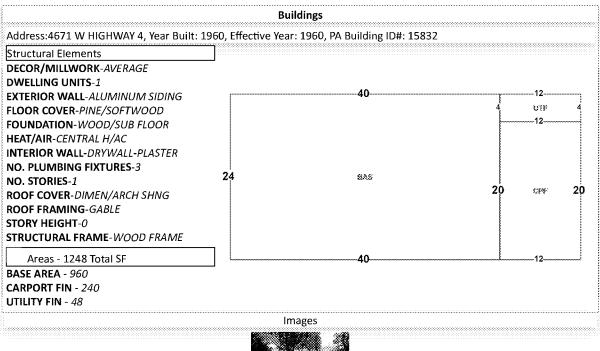

omptroller<br>Parcel Inform<br>ection<br>Map Id:<br>0-5N-32<br>0-5N-32<br>opprox.<br>creage:<br>.7828<br>oned:<br>R<br>R<br>vacuation<br>Flood<br>offormation | rds Inquiry cour<br>unty Clerk of th<br>nation                            | tesy of Pam C<br>e Circuit Cour | Childers                         | 1        |                 |              |              |                |
| Official Recor<br>Escambia Cor<br>Comptroller<br>Parcel Inform<br>ection<br>Map Id:<br>0-5N-32<br>0-5N-32<br>opprox.<br>creage:<br>.7828<br>oned:<br>R<br>R<br>vacuation<br>Flood<br>iformation  | rds Inquiry cour<br>unty Clerk of th<br>nation                            | tesy of Pam C<br>e Circuit Cour | Childers                         | 1        |                 |              |              |                |





9/8/2020 12:00:00 AM

The primary use of the assessment data is for the preparation of the current year tax roll. No responsibility or liability is assumed for inaccuracies or errors.

Recorded in Public Records 11/13/2013 at 12:59 PM OR Book 7100 Page 1024, Instrument #2013086529, Pam Childers Clerk of the Circuit Court Escambia County, FL Recording \$10.00

|                                                                              |                                                                                                                                                                                                                  | ALABA<br>Center for Health                               | AMA<br>Statistics