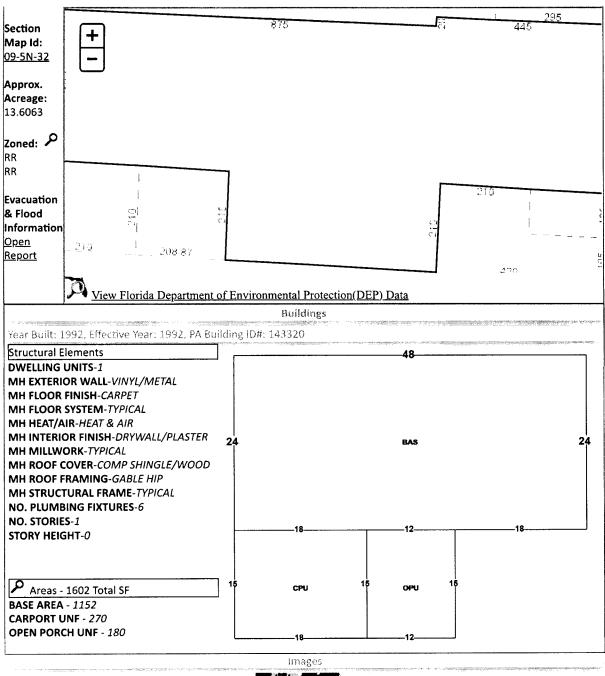

Line 14: Enter the total of Lines 8-13. Complete Lines 15-18, if applicable.

BEG AT SE COR OF SW1/4 OF NE1/4 N 310 FT FOR POB S 87 DEG 27 MIN 5 SEC W 420 FT S 02 DEG 32 MIN 55 SEC E TO NLY R/W LI SR 4 (200 FT R/W) N 88 DEG 02 MIN 1 SEC W 306 15/100 FT N 02 DEG 32 MIN 55 SEC W 598 74/100 FT S 87 DEG 27 MIN 5 SEC E 281 13/100 FT N 02 DEG 32 MIN 55 SEC W 20 FT S 87 DEG 27 MIN 5 SEC E 445 FT S 02 DEG 32 MIN 55 SEC E 420 FT TO POB LESS E 25 FT FOR CO RD R/W ALSO: BEG AT SE COR OF SW 1/4 OF NE 1/4 N 2 DEG 32 MIN 55 SEC W & ALG E LI OF SD SW 1/4 OF NE 1/4 710 FT S 87 DEG 27 MIN 5 SEC W 726 13/100 FT TO POB CONT S 87 DEG 27 MIN 5 SEC W 593 87/100 FT MORE OR LESS TO W LI OF SD SW 1/4 OF NE 1/4 S 2 DEG 32 MIN 55 SEC S ALG W LI OF SD SW 1/4 OF NE 1/4 388 74/100 FT N 87 DEG 27 MIN 5 SEC E 420 FT S 210 FT E 173 87/100 FT N 598 74/100 FT TO POB LESS MINERAL RIGHTS LESS R/W OR 4597 P 1315 OR 4432 P 42 OR 8268 P 1240 OR 8300 P 695 OR 8315 P 1796 OR 8276 P 273

hold the listed tax certificate and hereby surrender the same to the Tax Collector and make tax deed application thereon:

| Account Number | Certificate No. | Date       | Legal Description                                                                                                                                                                                                                                                                                                                                                                                                                                                                                                                                                                                                                                                                                                                                                                                                                                                                                                 |
|----------------|-----------------|------------|-------------------------------------------------------------------------------------------------------------------------------------------------------------------------------------------------------------------------------------------------------------------------------------------------------------------------------------------------------------------------------------------------------------------------------------------------------------------------------------------------------------------------------------------------------------------------------------------------------------------------------------------------------------------------------------------------------------------------------------------------------------------------------------------------------------------------------------------------------------------------------------------------------------------|
| 12-2881-250    | 2021/6092       | 06-01-2021 | BEG AT SE COR OF SW1/4 OF NE1/4 N 310 FT FOR POB S 87 DEG 27 MIN 5 SEC W 420 FT S 02 DEG 32 MIN 55 SEC E TO NLY R/W LI SR 4 (200 FT R/W) N 88 DEG 02 MIN 1 SEC W 306 15/100 FT N 02 DEG 32 MIN 55 SEC W 598 74/100 FT N 02 DEG 32 MIN 55 SEC W 598 74/100 FT N 02 DEG 32 MIN 55 SEC W 20 FT S 87 DEG 27 MIN 5 SEC E 445 FT S 02 DEG 32 MIN 55 SEC E 420 FT TO POB LESS E 25 FT FOR CO RD R/W ALSO: BEG AT SE COR OF SW 1/4 OF NE 1/4 N 2 DEG 32 MIN 55 SEC W & ALG E LI OF SD SW 1/4 OF NE 1/4 710 FT S 87 DEG 27 MIN 5 SEC W 726 13/100 FT TO POB CONT S 87 DEG 27 MIN 5 SEC W 593 87/100 FT MORE OR LESS TO W LI OF SD SW 1/4 OF NE 1/4 S 2 DEG 32 MIN 55 SEC S ALG W LI OF SD SW 1/4 OF NE 1/4 388 74/100 FT N 87 DEG 27 MIN 5 SEC E 420 FT S 210 FT E 173 87/100 FT N 598 74/100 FT TO POB LESS MINERAL RIGHTS LESS R/W OR 4597 P 1315 OR 4432 P 42 OR 8268 P 1240 OR 8300 P 695 OR 8315 P 1796 OR 8276 P 273 |