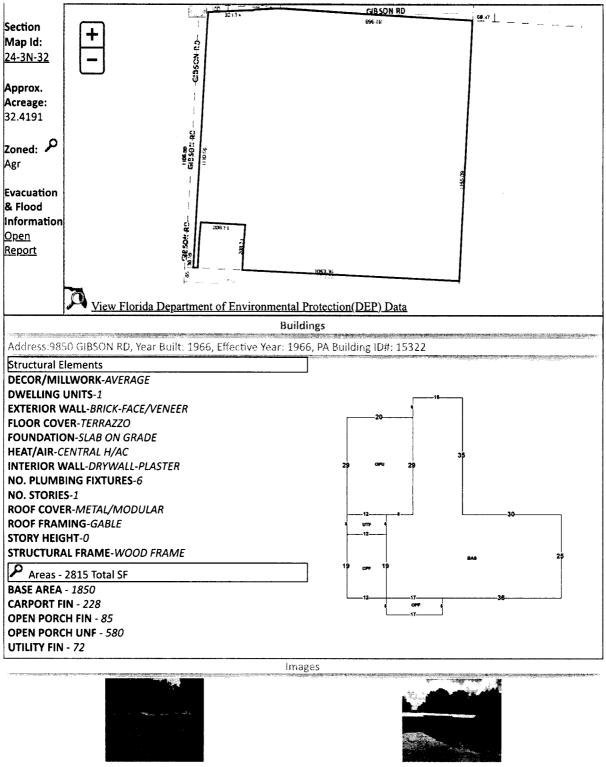

Line 14: Enter the total of Lines 8-13. Complete Lines 15-18, if applicable.

NE1/4 OF NE1/4 LESS S 165 FT OR 7079 P 356 OR 7085 P 431 OR 7088 P 264 OR 7088 P 266 OR 7088 P 268 LESS OR 1578 P 540 SHEFFIELD LESS OR 2587 P 493 CUNNINGHAM LESS OR 3963 P 59 CHENEY