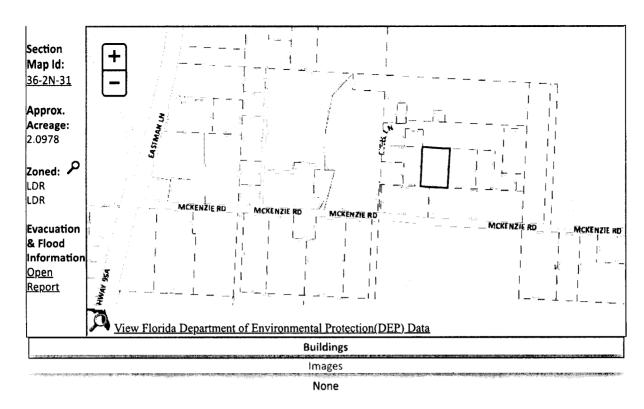

Line 14: Enter the total of Lines 8-13. Complete Lines 15-18, if applicable.

BEG AT NW COR OF SW1/4 OF NW1/4 OF SEC SLY ALG W LI OF SEC 630 FT 90 DEG 46 MIN LEFT AND ELY 374 83/100 FT TO POB CONT ALG SAME LI 253 83/100 FT 90 DEG 46 MIN RIGHT AND SLY 360 FT 89 DEG 14 MIN RIGHT AND WLY 253 83/100 FT 90 DEG 46 MIN RIGHT AND NLY 360 FT TO POB OR 2078 P 929 OR 4620 P 870 OR 6121 P 287/290 DOCKET #13 P 403 OR 6369 P 918 OR 6407 P 663

BEG AT NW COR OF SW1/4 OF NW1/4 OF SEC SLY ALG W LI OF SEC 630 FT 90 DEG 46 MIN LEFT AND ELY 374 83/100 FT TO POB CONT ALG SAME LI 253 83/100 FT 90 DEG 46 MIN RIGHT AND SLY 360 FT 89 DEG 14 MIN RIGHT AND WLY 253 83/100 FT 90 DEG 46 MIN RIGHT AND NLY 360 FT TO POB OR 2078 P 929 OR 4620 P 870 OR 6121 P 287/290 DOCKET #13 P 403 OR 6369 P 918 OR 6407 P 663

**SECTION 36, TOWNSHIP 2 N, RANGE 31 W** 

TAX ACCOUNT NUMBER 120664400 (0224-44)

The assessment of the said property under the said certificate issued was in the name of

MARGARET A EZELL and ARLESTER EZELL and EST OF NAT EZELL and JOHN L EZELL and ARNETTE EZELL

Tax Certificate No. Certificate No. 05788, issued the 1st day of June, A.D., 2021

TAX ACCOUNT NUMBER: 120664400 (0224-44)

**DESCRIPTION OF PROPERTY:** 

BEG AT NW COR OF SW1/4 OF NW1/4 OF SEC SLY ALG W LI OF SEC 630 FT 90 DEG 46 MIN LEFT AND ELY 374 83/100 FT TO POB CONT ALG SAME LI 253 83/100 FT 90 DEG 46 MIN RIGHT AND SLY 360 FT 89 DEG 14 MIN RIGHT AND WLY 253 83/100 FT 90 DEG 46 MIN RIGHT AND NLY 360 FT TO POB OR 2078 P 929 OR 4620 P 870 OR 6121 P 287/290 DOCKET #13 P 403 OR 6369 P 918 OR 6407 P 663

**SECTION 36, TOWNSHIP 2 N, RANGE 31 W** 

NAME IN WHICH ASSESSED: MARGARET A EZELL and ARLESTER EZELL and EST OF NAT EZELL and JOHN L EZELL and ARNETTE EZELL

Dated this 14th day of August 2023.

COMPT ROLL