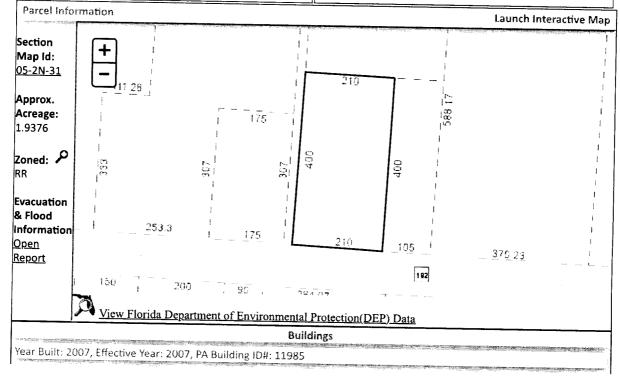

Line 14: Enter the total of Lines 8-13. Complete Lines 15-18, if applicable.

BEG AT SE COR OF SW 1/4 OF NE 1/4 N TO N R/W LI ST RD 182 W 105 FT ALG R/W FOR POB W 210 FT N 400 FT E 210 FT S 400 FT TO POB OR 5719 P 1341 OR 6524 P 758