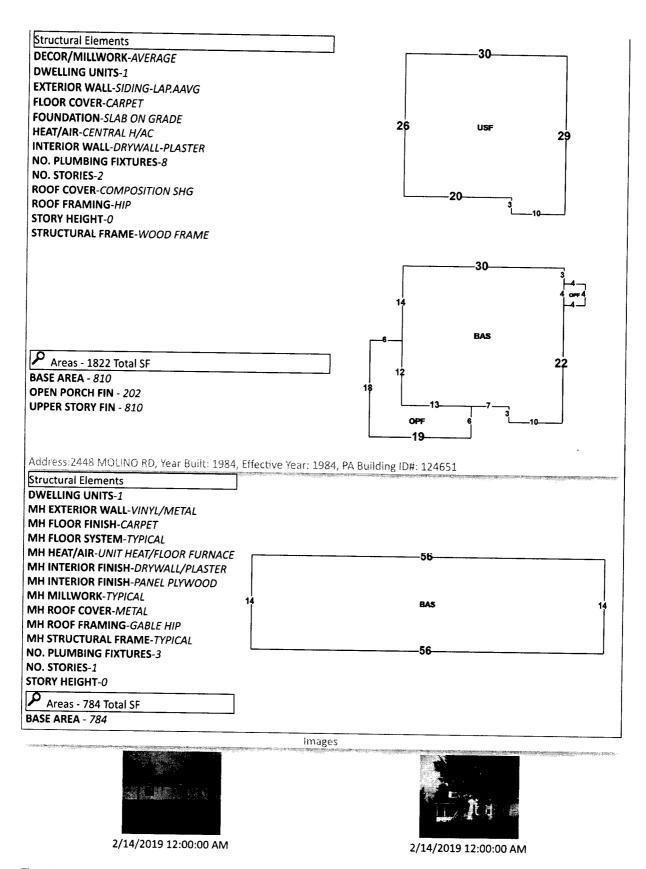

Line 14: Enter the total of Lines 8-13. Complete Lines 15-18, if applicable.

BEG AT SE COR OF SW 1/4 OF NE 1/4 N TO N R/W LI ST RD 182 W 105 FT ALG R/W FOR POB W 210 FT N 400 FT E 210 FT S 400 FT TO POB OR 5719 P 1341 OR 6524 P 758