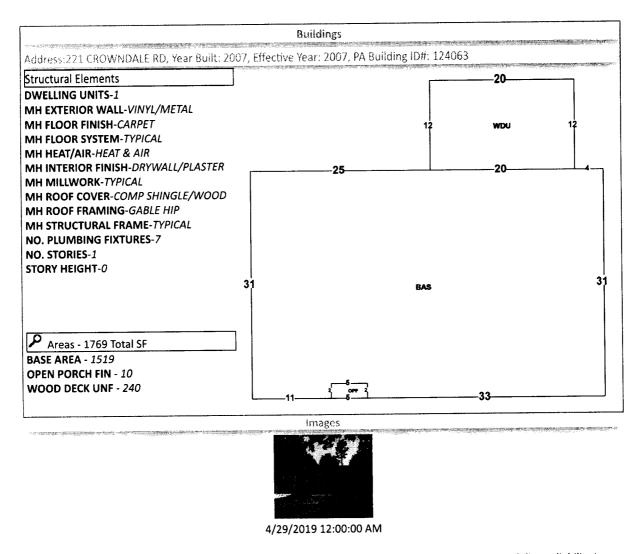

# Chris Jones Escambia County Property Appraiser

| Nav. Mod                   | de  Account OParc                                            | el ID   | •                                          |          |                         |                           | Printer Frie                               | endly Version  |
|----------------------------|--------------------------------------------------------------|---------|--------------------------------------------|----------|-------------------------|---------------------------|--------------------------------------------|----------------|
| General Infor              | mation                                                       |         |                                            | Assessm  | ients                   |                           |                                            | -              |
| Parcel ID:                 | 021N3142040050                                               | 01      | and a second second second second          | Year     | Land                    | Imprv                     | Total                                      | <u>Cap Val</u> |
| Account:                   | 112481400                                                    |         |                                            | 2022     | \$7,040                 | \$51,967                  | \$59,007                                   | \$40,608       |
| Owners:                    | ATTAWAY KIMBER<br>SANDERS DONALI                             |         |                                            | 2021     | \$7,040                 | \$43,483                  | \$50,523                                   | \$39,426       |
| Mail:                      | 221 CROWNDALE                                                |         |                                            | 2020     | \$7,040                 | \$39,545                  | \$46,585                                   | \$38,882       |
|                            | CANTONMENT, FL                                               |         |                                            |          |                         | Disclaime                 | sr.                                        |                |
| Situs:                     | 221 CROWNDALE                                                | RD 3253 | 3                                          | ,        |                         |                           | <b>.</b>                                   |                |
| Use Code:                  | MOBILE HOME 🗲                                                | )       |                                            |          |                         | Tax Estima                | tor                                        |                |
| Taxing<br>Authority:       | COUNTY MSTU                                                  |         |                                            | File     | e for New I             | lomestead                 | Exemption                                  | Online         |
| Tax Inquiry:               | <u>Open Tax Inquiry '</u>                                    |         |                                            |          |                         |                           |                                            |                |
|                            | ik courtesy of Scott Lur<br>inty Tax Collecto <mark>r</mark> | nsford  |                                            |          |                         |                           | <u></u>                                    |                |
| Sales Data                 |                                                              |         |                                            | 2022 Ce  | rtified Roll E          | xemptions                 |                                            |                |
| Sale Date                  | Book Page Value                                              | Tuno    | fficial Records<br>New Window)             | HOMES    | TEAD EXEMP              | TION                      | denotio o testa conse con estista denotado | didmining rays |
| 07/16/2013                 | 7055 936 \$55,000                                            | WD      | []a                                        | Legal De | escription              |                           |                                            | ۶              |
| 03/15/2013                 | 6989 1815 \$100                                              | СТ      | Ľ,                                         | BEG NE   | COR OF NW               | 1/4 OF SE 1/4             | OF SEC S 00 0                              | DEG 42         |
| 05/2007                    | 6204 618 \$100                                               | QC      | Ľ,                                         | 10       | SEC E ALG E<br>NT ALG E | LI OF NW 1/4              | 115 75/100 F                               | T FOR          |
| 05/2007                    | 6149 1308 \$100                                              | QC      | []a                                        | 100000   | NT ALG E                |                           |                                            |                |
| 05/2001                    | 4752 948 \$100                                               | QC      | Ľ,                                         |          |                         |                           |                                            |                |
| 02/2000                    | 4543 1760 \$30,000                                           | WD      | Ē                                          | Extra Fe | atures                  |                           |                                            |                |
|                            | ds inquiry courtesy of l                                     |         |                                            | FRAME    |                         | ooko -, o ourac julijanos |                                            |                |
| Escambia Cou               | unty Clerk of the Circuit                                    |         |                                            | WOOD     | DECK                    |                           |                                            |                |
| Comptroller                |                                                              |         |                                            |          |                         | a                         |                                            |                |
| Parcel Inform              |                                                              |         | alalalalarin article a success a success a |          |                         |                           | Launch Inte                                | eractive Ma    |
| ection                     | C) L                                                         | 1       |                                            |          |                         |                           | -                                          |                |
| /lap Id:                   | +                                                            | ·       |                                            |          |                         |                           |                                            |                |
| <u>2-1N-31-2</u>           | 231                                                          |         |                                            | 195      |                         |                           |                                            |                |
| pprox.                     | ы<br>К                                                       |         |                                            | 100      | •                       |                           |                                            |                |
| creage:                    |                                                              | L)      |                                            |          |                         |                           |                                            |                |
| .4395                      |                                                              | · .     |                                            |          |                         |                           |                                            |                |
| loned: P                   |                                                              | 15.75   |                                            |          |                         |                           | 1                                          |                |
|                            |                                                              |         |                                            |          |                         |                           | .                                          | -              |
| .DR                        |                                                              |         |                                            |          |                         |                           | CROWNDALE BO                               |                |
| DR<br>vacuation            |                                                              |         |                                            | 4.0      | -                       |                           |                                            | -              |
| DR<br>vacuation<br>& Flood |                                                              |         | -                                          | _1 () I  |                         | 1                         | 2                                          |                |
| .DR                        |                                                              |         |                                            | 19       | )                       |                           | CROW                                       | :<br>:         |

The primary use of the assessment data is for the preparation of the current year tax roll. No responsibility or liability is assumed for inaccuracies or errors.

Last Updated:05/03/2023 (tc.7514)

Pam Childers CLERK OF THE CIRCUIT COURT ESCAMBIA COUNTY FLORIDA INST# 2023036330 5/8/2023 12:23 PM OFF REC BK: 8973 PG: 1334 Doc Type: TDN