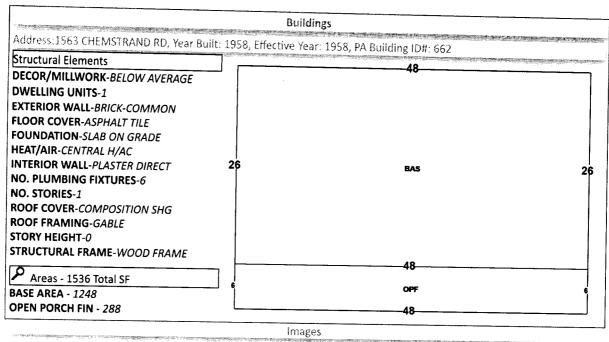

Line 14: Enter the total of Lines 8-13. Complete Lines 15-18, if applicable.

BEG AT SE COR OF SEC N 1010 FT N 89 DEG 42 MIN W 50 FT FOR POB CONTINUE 89 DEG 42 MIN W 200 FT N 150 FT S 89 DEG 42 MIN E 200 FT S 150 FT TO POB OR 4424 P 1771 OR 4821 P 882