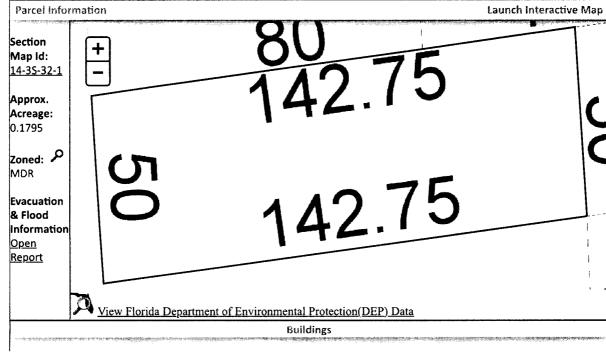

Line 14: Enter the total of Lines 8-13. Complete Lines 15-18, if applicable.

LT 82 IN LT B OF BLK 1 GULF BEACH HEIGHTS PLAT DB 94/96 P 623/427 ALSO THAT PORTION OF E 17 75/100 FT OF PINTADO RD LYING BET A WLY EXTEN OF S LI OF LT 82 AND N LI OF LT 82 OR 4000 P 985 OR 5524 P 1562

LT 82 IN LT B OF BLK 1 GULF BEACH HEIGHTS PLAT DB 94/96 P 623/427 ALSO THAT PORTION OF E 17 75/100 FT OF PINTADO RD LYING BET A WLY EXTEN OF S LI OF LT 82 AND N LI OF LT 82 OR 4000 P 985 OR 5524 P 1562