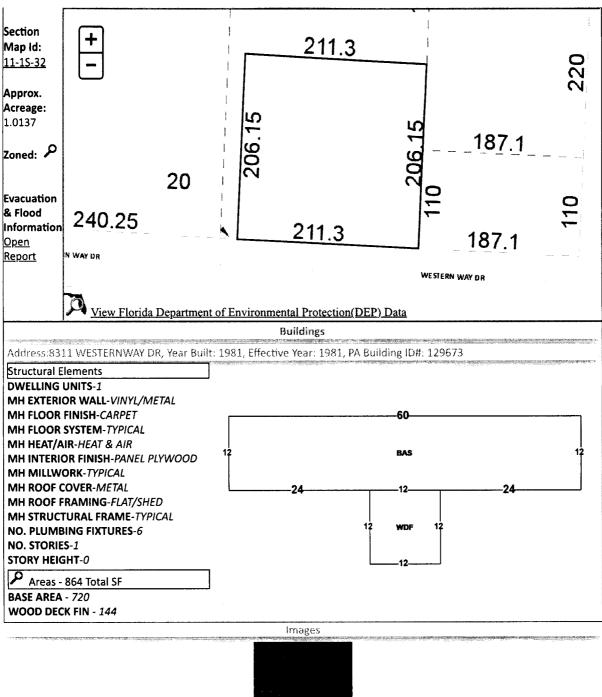

Line 14: Enter the total of Lines 8-13. Complete Lines 15-18, if applicable.

BEG AT SE COR OF LT 15 S/D OF NE1/4 PLAT DB 104 P 396 WLY ALG S LI OF LT 15 211 3/10 FT 90 DEG 2 MIN RT 206 15/100 FT 89 DEG 58 MIN RT 211 3/10 FT 90 DEG RT 206 15/100 FT TO SE COR OF LT 15 AND POB OR 7875 P 58/61 OR 8066 P 399 OR 8096 P 24

| Account Number | Certificate No. | Date       | Legal Description                                                                                                                                                                                                                                                  |
|----------------|-----------------|------------|--------------------------------------------------------------------------------------------------------------------------------------------------------------------------------------------------------------------------------------------------------------------|
| 10-2476-050    | 2021/4597       | 06-01-2021 | BEG AT SE COR OF LT 15 S/D OF NE1/4<br>PLAT DB 104 P 396 WLY ALG S LI OF LT 15<br>211 3/10 FT 90 DEG 2 MIN RT 206 15/100<br>FT 89 DEG 58 MIN RT 211 3/10 FT 90 DEG<br>RT 206 15/100 FT TO SE COR OF LT 15<br>AND POB OR 7875 P 58/61 OR 8066 P 399<br>OR 8096 P 24 |