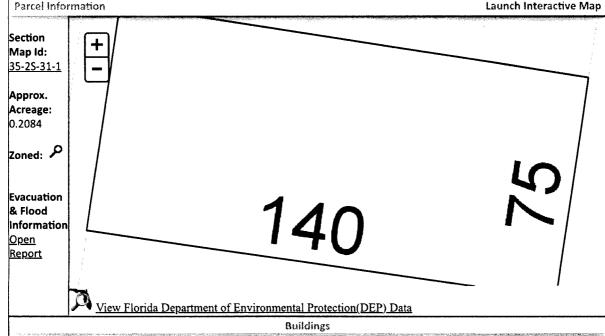

# **CERTIFICATION OF TAX DEED APPLICATION**

Sections 197.502 and 197.542, Florida Statutes

DR-513 Rule 12D-16.002 F.A.C Effective 07/19 Page 1 of 2

012445

|                                     |                                                                                                                                            |                |                                  |                                         |                         |                                         | 710-1-13                                     |
|-------------------------------------|--------------------------------------------------------------------------------------------------------------------------------------------|----------------|----------------------------------|-----------------------------------------|-------------------------|-----------------------------------------|----------------------------------------------|
| Part 1: Tax Deed                    | Application Infor                                                                                                                          | mation         |                                  |                                         |                         |                                         |                                              |
| Applicant Name<br>Applicant Address | JPL INVESTMENTS CORP AND OCEAN BANK<br>8724 SW 72 ST #382<br>MIAMI, FL 33173                                                               |                |                                  |                                         | Application date        |                                         | Apr 27, 2023                                 |
| Property description                | PENSACOLA, FL 32506                                                                                                                        |                |                                  |                                         |                         | ficate #                                | 2021 / 4432                                  |
|                                     | 1109 MILLS AVE<br>10-1228-500<br>LT 16 & S 1/2 OF LT 17 BLK 161 BEACH HAVEN S/D<br>PLAT DB 46 P 51 OR 5366 P 957 SEC 54/35 T 2S R<br>30/31 |                |                                  |                                         | Date certificate issued |                                         | 06/01 <i>/</i> 2021                          |
| Part 2: Certificate                 | es Owned by App                                                                                                                            | licant and     | d Filed wi                       | ith Tax Deed                            | Appl                    | cation                                  |                                              |
| Column 1<br>Certificate Numbe       | Column<br>r Date of Certific                                                                                                               |                |                                  | olumn 3<br>unt of Certificate           |                         | Column 4<br>Interest                    | Column 5: Total<br>(Column 3 + Column 4)     |
| # 2021/4432                         | 06/01/20                                                                                                                                   | 021            |                                  | 346.70                                  |                         | 17.34                                   | 364.04                                       |
|                                     |                                                                                                                                            |                |                                  |                                         |                         | →Part 2: Total*                         | 364.04                                       |
| Part 3: Other Cer                   | tificates Redeem                                                                                                                           | ed by App      | plicant (C                       | ther than Co                            | unty)                   |                                         |                                              |
| Column 1<br>Certificate Number      | Column 2<br>Date of Other<br>Certificate Sale                                                                                              | Face A         | ımn 3<br>mount of<br>Certificate | Column 4<br>Tax Collector's F           | Fee                     | Column 5<br>Interest                    | Total<br>(Column 3 + Column 4<br>+ Column 5) |
| # 2022/4780                         | 06/01/2022                                                                                                                                 |                | 355.44                           |                                         | 6.25                    | 17.77                                   | 379.46                                       |
|                                     |                                                                                                                                            |                |                                  |                                         |                         | Part 3: Total*                          | 379.46                                       |
| Part 4: Tax Colle                   | ctor Certified Am                                                                                                                          | ounts (Li      | nes 1-7)                         |                                         | -                       |                                         |                                              |
| Cost of all certi                   | ficates in applicant's                                                                                                                     | possessio      | n and othe                       |                                         |                         | d by applicant<br>of Parts 2 + 3 above) | 743.50                                       |
| 2. Delinquent taxe                  | es paid by the applica                                                                                                                     | ant            |                                  |                                         |                         |                                         | 0.00                                         |
| 3. Current taxes p                  | paid by the applicant                                                                                                                      |                |                                  |                                         |                         |                                         | 315.38                                       |
| 4. Property information report fee  |                                                                                                                                            |                |                                  | 200.00                                  |                         |                                         |                                              |
| 5. Tax deed application fee         |                                                                                                                                            |                |                                  |                                         | 175.00                  |                                         |                                              |
| 6. Interest accrue                  | d by tax collector und                                                                                                                     | der s.197.5    | 42, F.S. (s                      | ee Tax Collecto                         | r Instr                 | uctions, page 2)                        | 0.00                                         |
| 7.                                  |                                                                                                                                            |                |                                  |                                         | То                      | tal Paid (Lines 1-6)                    | 1,433.88                                     |
|                                     | formation is true and<br>that the property inf                                                                                             |                |                                  |                                         | / infor                 | mation report fee, an                   | d tax collector's fees                       |
| 80000                               | Da of Canal                                                                                                                                | H.,            |                                  | *************************************** | · · · · ·               | Escambia, Florida                       | a                                            |
| Sign here: X Sign                   | ture, Tax Collector or Desi                                                                                                                | gn <b>é</b> e) |                                  |                                         | 0                       | oate <u>May 17th, 2</u>                 | 023_                                         |