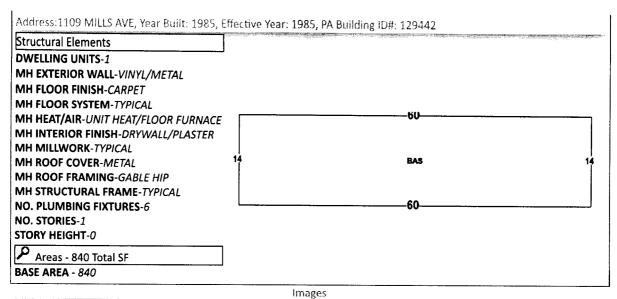

# **CERTIFICATION OF TAX DEED APPLICATION**

Sections 197.502 and 197.542, Florida Statutes

DR-513 Rule 12D-16.002 F.A.C Effective 07/19 Page 1 of 2

012445

|                                     |                                                                                                                                            |                |                                  |                                         |                         |                                         | 710-1-13                                     |
|-------------------------------------|--------------------------------------------------------------------------------------------------------------------------------------------|----------------|----------------------------------|-----------------------------------------|-------------------------|-----------------------------------------|----------------------------------------------|
| Part 1: Tax Deed                    | Application Infor                                                                                                                          | mation         |                                  |                                         |                         |                                         |                                              |
| Applicant Name<br>Applicant Address | JPL INVESTMENTS CORP AND OCEAN BANK<br>8724 SW 72 ST #382<br>MIAMI, FL 33173                                                               |                |                                  |                                         | Application date        |                                         | Apr 27, 2023                                 |
| Property description                | PENSACOLA, FL 32506                                                                                                                        |                |                                  |                                         |                         | ficate #                                | 2021 / 4432                                  |
|                                     | 1109 MILLS AVE<br>10-1228-500<br>LT 16 & S 1/2 OF LT 17 BLK 161 BEACH HAVEN S/D<br>PLAT DB 46 P 51 OR 5366 P 957 SEC 54/35 T 2S R<br>30/31 |                |                                  |                                         | Date certificate issued |                                         | 06/01 <i>/</i> 2021                          |
| Part 2: Certificate                 | es Owned by App                                                                                                                            | licant and     | d Filed wi                       | ith Tax Deed                            | Appl                    | cation                                  |                                              |
| Column 1<br>Certificate Numbe       | Column<br>r Date of Certific                                                                                                               |                |                                  | olumn 3<br>unt of Certificate           |                         | Column 4<br>Interest                    | Column 5: Total<br>(Column 3 + Column 4)     |
| # 2021/4432                         | 06/01/20                                                                                                                                   | 021            |                                  | 346.70                                  |                         | 17.34                                   | 364.04                                       |
|                                     |                                                                                                                                            |                |                                  |                                         |                         | →Part 2: Total*                         | 364.04                                       |
| Part 3: Other Cer                   | tificates Redeem                                                                                                                           | ed by App      | plicant (C                       | ther than Co                            | unty)                   |                                         |                                              |
| Column 1<br>Certificate Number      | Column 2<br>Date of Other<br>Certificate Sale                                                                                              | Face A         | ımn 3<br>mount of<br>Certificate | Column 4<br>Tax Collector's F           | Fee                     | Column 5<br>Interest                    | Total<br>(Column 3 + Column 4<br>+ Column 5) |
| # 2022/4780                         | 06/01/2022                                                                                                                                 |                | 355.44                           |                                         | 6.25                    | 17.77                                   | 379.46                                       |
|                                     |                                                                                                                                            |                |                                  |                                         |                         | Part 3: Total*                          | 379.46                                       |
| Part 4: Tax Colle                   | ctor Certified Am                                                                                                                          | ounts (Li      | nes 1-7)                         |                                         | -                       |                                         |                                              |
| Cost of all certi                   | ficates in applicant's                                                                                                                     | possessio      | n and othe                       |                                         |                         | d by applicant<br>of Parts 2 + 3 above) | 743.50                                       |
| 2. Delinquent taxe                  | es paid by the applica                                                                                                                     | ant            |                                  |                                         |                         |                                         | 0.00                                         |
| 3. Current taxes p                  | paid by the applicant                                                                                                                      |                |                                  |                                         |                         |                                         | 315.38                                       |
| 4. Property information report fee  |                                                                                                                                            |                |                                  | 200.00                                  |                         |                                         |                                              |
| 5. Tax deed application fee         |                                                                                                                                            |                |                                  |                                         | 175.00                  |                                         |                                              |
| 6. Interest accrue                  | d by tax collector und                                                                                                                     | der s.197.5    | 42, F.S. (s                      | ee Tax Collecto                         | r Instr                 | uctions, page 2)                        | 0.00                                         |
| 7.                                  |                                                                                                                                            |                |                                  |                                         | То                      | tal Paid (Lines 1-6)                    | 1,433.88                                     |
|                                     | formation is true and<br>that the property inf                                                                                             |                |                                  |                                         | / infor                 | mation report fee, an                   | d tax collector's fees                       |
| 80000                               | Da of Canal                                                                                                                                | H.,            |                                  | *************************************** | · · · · ·               | Escambia, Florida                       | a                                            |
| Sign here: X Sign                   | ture, Tax Collector or Desi                                                                                                                | gn <b>é</b> e) |                                  |                                         | 0                       | oate <u>May 17th, 2</u>                 | 023_                                         |