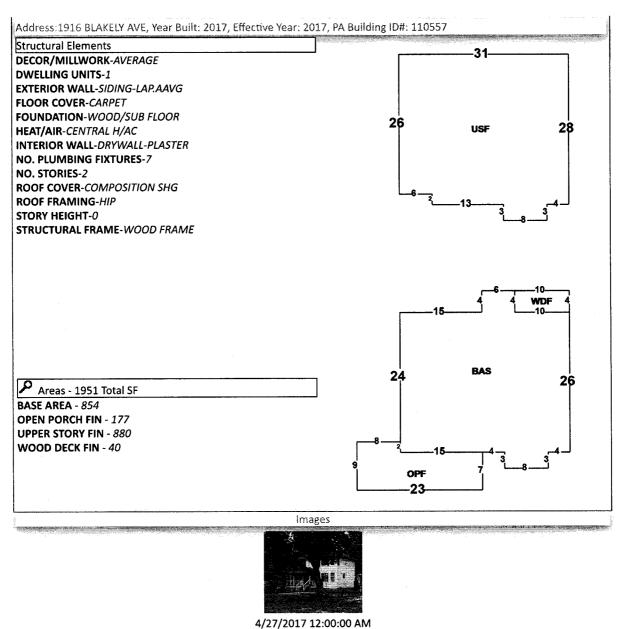

#### PROPERTY INFORMATION REPORT

**CONTINUATION PAGE** 

September 13, 2023

Tax Account #: 10-0369-000

1. The Grantee(s) of the last deed(s) of record is/are: BRET SANDON EDWARDS AND ANGELA MAXINE EDWARDS

By Virtue of Warranty Deed recorded 12/5/2016 in OR 7631/1775