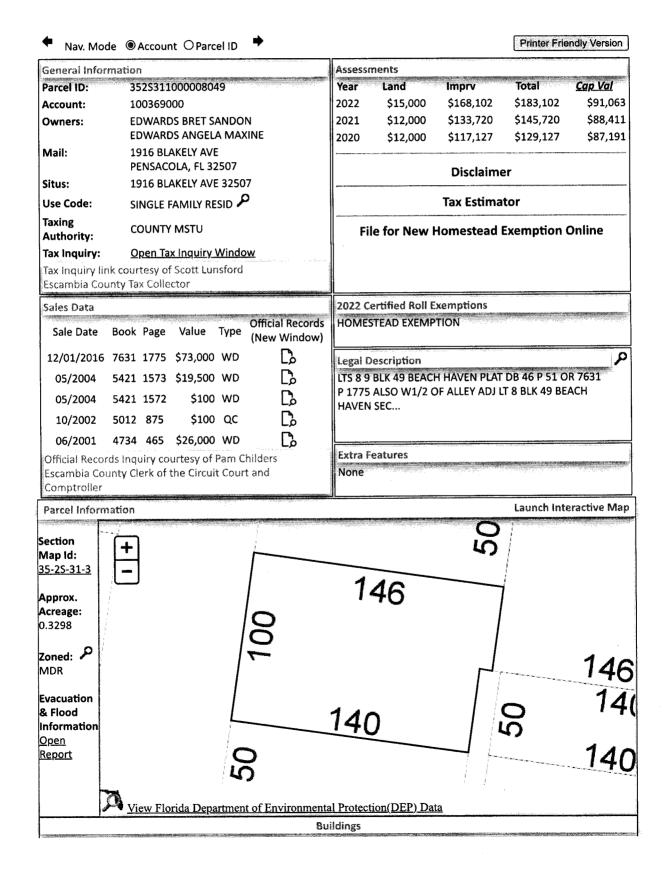

Line 14: Enter the total of Lines 8-13. Complete Lines 15-18, if applicable.

LTS 8 9 BLF 49 BEACH HAVEN PLAT DB 46 P 51 OR 7631 P 1775 ALSO W1/2 OF ALLEY ADJ LT 8 BLK 49 BEACH HAVEN SEC 54/35 T 2S R 30/31

LTS 8 9 BLK 49 BEACH HAVEN PLAT DB 46 P 51 OR 7631 P 1775 ALSO W1/2 OF ALLEY ADJ LT 8 BLK 49 BEACH HAVEN SEC 54/35 T 2S R 30/31

**SECTION 35, TOWNSHIP 2 S, RANGE 31 W** 

TAX ACCOUNT NUMBER 100369000 (1223-38)

Tax Certificate No. Certificate No. 04317, issued the 1st day of June, A.D., 2021

TAX ACCOUNT NUMBER: 100369000 (1223-38)

**DESCRIPTION OF PROPERTY:** 

LTS 8 9 BLK 49 BEACH HAVEN PLAT DB 46 P 51 OR 7631 P 1775 ALSO W1/2 OF ALLEY ADJ LT 8 BLK 49 BEACH HAVEN SEC 54/35 T 2S R 30/31