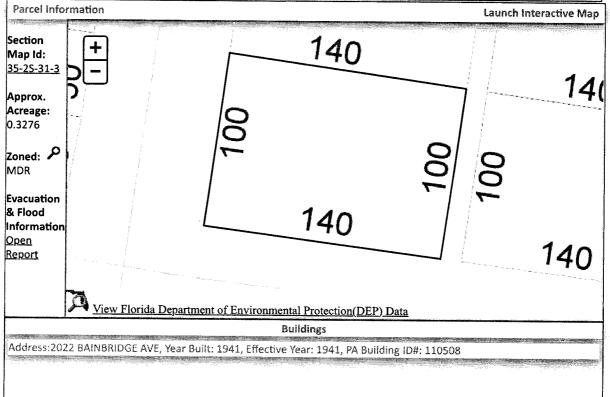

# Chris Jones Escambia County Property Appraiser

Real Estate Search

**Tangible Property Search** 

Sale List

Printer Friendly Version

🍍 Nav. Mode 🔘 Account 🔿 Parcel ID 🛛 🏓

| General Information                                                                                                                        |                                                        |                                                                                     | Assessments     |           |          |                |  |
|--------------------------------------------------------------------------------------------------------------------------------------------|--------------------------------------------------------|-------------------------------------------------------------------------------------|-----------------|-----------|----------|----------------|--|
| Parcel ID:                                                                                                                                 | 352S311000011037                                       | Year                                                                                | Land            | Imprv     | Total    | <u>Cap Val</u> |  |
| Account:                                                                                                                                   | 100270000                                              | 2022                                                                                | \$15,000        | \$22,141  | \$37,141 | \$32,376       |  |
| Owners:                                                                                                                                    | NELSON EDWARD EST OF                                   | 2021                                                                                | \$12,000        | \$17,433  | \$29,433 | \$29,433       |  |
| Mail:                                                                                                                                      | C/O LOIS MARIE HOLZAPFEL EST OF<br>2022 BAINBRIDGE AVE | 2020                                                                                | \$12,000        | \$15,269  | \$27,269 | \$27,269       |  |
| Situs:                                                                                                                                     | PENSACOLA, FL 32507<br>2022 BAINBRIDGE AVE 32507       | Disclaimer                                                                          |                 |           |          |                |  |
| Use Code:                                                                                                                                  |                                                        |                                                                                     | Tax Estimator   |           |          |                |  |
| Taxing<br>Authority:                                                                                                                       | COUNTY MSTU File for New Homestead Exemption Online    |                                                                                     |                 | Online    |          |                |  |
| Tax Inquiry:         Open Tax Inquiry Window           Tax Inquiry link courtesy of Scott Lunsford           Escambia County Tax Collector |                                                        |                                                                                     |                 |           |          |                |  |
| Sales Data                                                                                                                                 |                                                        | 2022 Ce                                                                             | ertified Roll E | xemptions |          |                |  |
| Sale Date                                                                                                                                  | Book Page Value Type Official Records                  | None                                                                                |                 |           |          |                |  |
| None                                                                                                                                       | (New Window)                                           | Legal Description                                                                   |                 |           |          |                |  |
| Official Records Inquiry courtesy of Pam Childers                                                                                          |                                                        | LTS 11 12 BLK 37 DB 136 P 523 BEACH HAVEN PLAT DB 46 P<br>51 SEC 54/35 T 2S R 30/31 |                 |           |          |                |  |
| Escambia County Clerk of the Circuit Court and<br>Comptroller                                                                              |                                                        |                                                                                     | Extra Features  |           |          |                |  |
|                                                                                                                                            |                                                        | None                                                                                |                 |           |          |                |  |

### LTS 11 12 BLK 37 DB 136 P 523 BEACH HAVEN PLAT DB 46 P 51 SEC 54/35 T 2S R 30/31

#### SECTION 35, TOWNSHIP 2 S, RANGE 31 W

#### TAX ACCOUNT NUMBER 100270000 (1023-51)

The assessment of the said property under the said certificate issued was in the name of