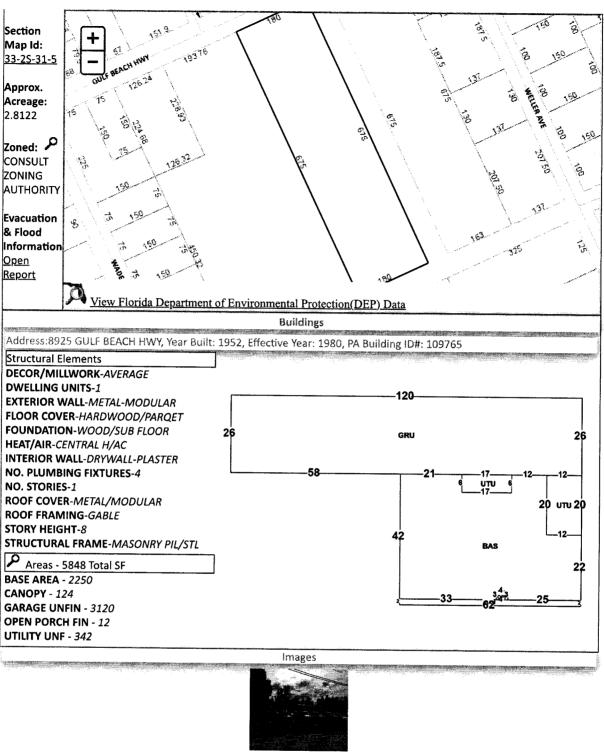

Line 14: Enter the total of Lines 8-13. Complete Lines 15-18, if applicable.

E 30 FT OF W 150 FT OF LT 75 BEYREUTH S/D PLAT DB 74 P 100 AND LTS 12 13 BLK A GULF BEACH MANOR PB 1 P 16 OR 7732 P 1162 SEC 33/4 T 2/3S R 31