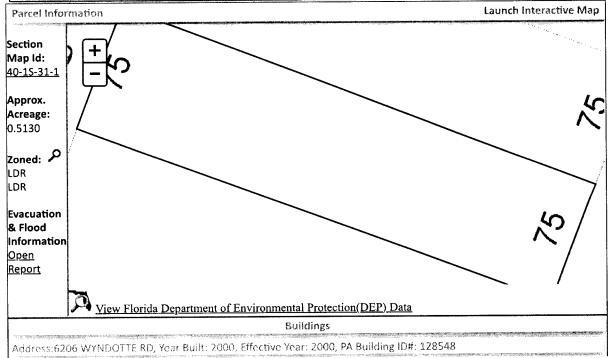

**Real Estate Search** 

**Tangible Property Search** 

Sale List

Printer Friendly Version Nav. Mode 

Account 

Parcel ID General Information Assessments Year Total Cap Val Parcel ID: 401S311000000015 Land **Imprv** \$48,817 092012080 2023 \$16,830 \$59,067 \$75,897 Account: \$47,396 2022 \$14,535 \$50,898 \$65,433 Owners: **COLE DANNY R &** HERRINGTON ASHLEY D \$58.076 \$46,016 2021 \$43,541 \$14,535 6206 WYNDOTTE RD Mail: PENSACOLA, FL 32526 Disclaimer 6206 WYNDOTTE RD 32526 Situs: MOBILE HOME A **Tax Estimator** Use Code: **Taxing COUNTY MSTU** File for New Homestead Exemption Online **Authority: Open Tax Inquiry Window** Tax Inquiry: **Report Storm Damage** Tax Inquiry link courtesy of Scott Lunsford Escambia County Tax Collector Sales Data 2023 Certified Roll Exemptions Official Records HOMESTEAD EXEMPTION Sale Date Book Page Value Type (New Window) **Legal Description** ۵ 07/2002 4934 715 \$100 QC BEG AT SW COR LT 15 SAUFLEY ESTATES S/D N 20 DEG 29 10/1998 4330 1713 \$25,000 WD MIN 19 SEC E ALG W LI SD LT 8 3/100 FT S 69 DEG 30 MIN 41... 12/1992 3293 249 \$11,550 SC \$12,000 WD 12/1987 2488 78 Extra Features Official Records Inquiry courtesy of Pam Childers FRAME BUILDING Escambia County Clerk of the Circuit Court and METAL BUILDING Comptroller