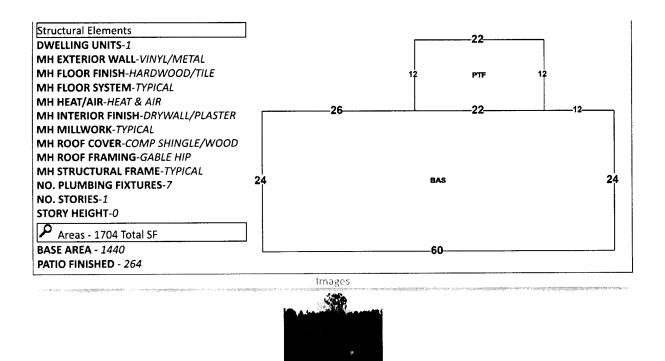

**Real Estate Search** 

**Tangible Property Search** 

Sale List

Printer Friendly Version Nav. Mode 

Account 

Parcel ID General Information Assessments Year Total Cap Val Parcel ID: 401S311000000015 Land **Imprv** \$48,817 092012080 2023 \$16,830 \$59,067 \$75,897 Account: \$47,396 2022 \$14,535 \$50,898 \$65,433 Owners: **COLE DANNY R &** HERRINGTON ASHLEY D \$58.076 \$46,016 2021 \$43,541 \$14,535 6206 WYNDOTTE RD Mail: PENSACOLA, FL 32526 Disclaimer 6206 WYNDOTTE RD 32526 Situs: MOBILE HOME A **Tax Estimator** Use Code: **Taxing COUNTY MSTU** File for New Homestead Exemption Online **Authority: Open Tax Inquiry Window** Tax Inquiry: **Report Storm Damage** Tax Inquiry link courtesy of Scott Lunsford Escambia County Tax Collector Sales Data 2023 Certified Roll Exemptions Official Records HOMESTEAD EXEMPTION Sale Date Book Page Value Type (New Window) **Legal Description** ۵ 07/2002 4934 715 \$100 QC BEG AT SW COR LT 15 SAUFLEY ESTATES S/D N 20 DEG 29 10/1998 4330 1713 \$25,000 WD MIN 19 SEC E ALG W LI SD LT 8 3/100 FT S 69 DEG 30 MIN 41... 12/1992 3293 249 \$11,550 SC \$12,000 WD 12/1987 2488 78 Extra Features Official Records Inquiry courtesy of Pam Childers FRAME BUILDING Escambia County Clerk of the Circuit Court and METAL BUILDING Comptroller