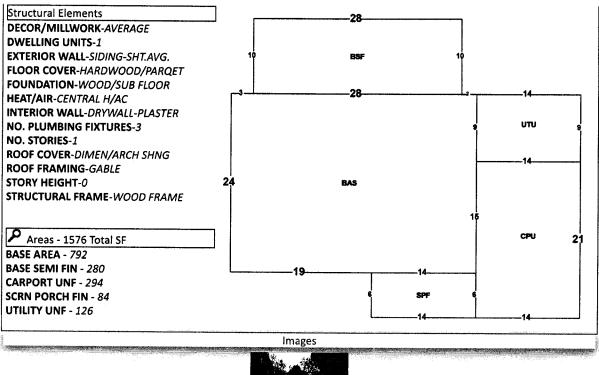

### PROPERTY INFORMATION REPORT

3050 Concho Drive, Pensacola, Florida 32507 | Phone: 850-466-3077

THE ATTACHED REPORT IS ISSUED TO:

SCOTT LUNSFORD, ESCAMBIA COUNTY TAX COLLECTOR

 TAX ACCOUNT #:
 09-1953-000
 CERTIFICATE #:
 2021-3808

### **PROPERTY INFORMATION REPORT** CONTINUATION PAGE

June 13, 2023 Tax Account #: **09-1953-000** 

1. The Grantee(s) of the last deed(s) of record is/are: CHERYL MARIANNE PENNINGTON

# By Virtue of Warranty Deed recorded 2/25/2010 in OR 6563/374 and Death Certificate recorded 08/22/2011 - OR 6755/142

- 2. The land covered by this Report is: See Attached Exhibit "A"
- **3.** The following unsatisfied mortgages, liens, and judgments affecting the land covered by this Report appear of record:
  - a. Lien in favor of Emerald Coast Utilities Authority recorded 11/18/2021 OR 8665/630
- 4. Taxes:

Taxes for the year(s) 2020-2022 are delinquent. Tax Account #: 09-1953-000 Assessed Value: \$79,332.00 Exemptions: NONE

5. We find the following HOA names in our search (if a condominium, the condo docs book and page are included for your review): **NONE** 