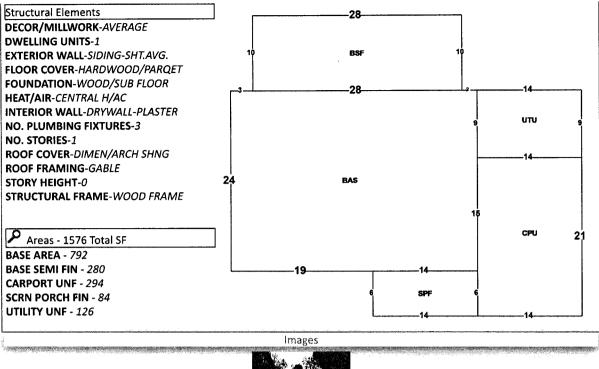

### PROPERTY INFORMATION REPORT

3050 Concho Drive, Pensacola, Florida 32507 | Phone: 850-466-3077

THE ATTACHED REPORT IS ISSUED TO:

SCOTT LUNSFORD, ESCAMBIA COUNTY TAX COLLECTOR

 TAX ACCOUNT #:
 09-1953-000
 CERTIFICATE #:
 2021-3808

### **PROPERTY INFORMATION REPORT** CONTINUATION PAGE

June 13, 2023 Tax Account #: **09-1953-000** 

1. The Grantee(s) of the last deed(s) of record is/are: CHERYL MARIANNE PENNINGTON

# By Virtue of Warranty Deed recorded 2/25/2010 in OR 6563/374 and Death Certificate recorded 08/22/2011 - OR 6755/142

- 2. The land covered by this Report is: See Attached Exhibit "A"
- **3.** The following unsatisfied mortgages, liens, and judgments affecting the land covered by this Report appear of record:
  - a. Lien in favor of Emerald Coast Utilities Authority recorded 11/18/2021 OR 8665/630
- 4. Taxes:

Taxes for the year(s) 2020-2022 are delinquent. Tax Account #: 09-1953-000 Assessed Value: \$79,332.00 Exemptions: NONE

5. We find the following HOA names in our search (if a condominium, the condo docs book and page are included for your review): **NONE** 