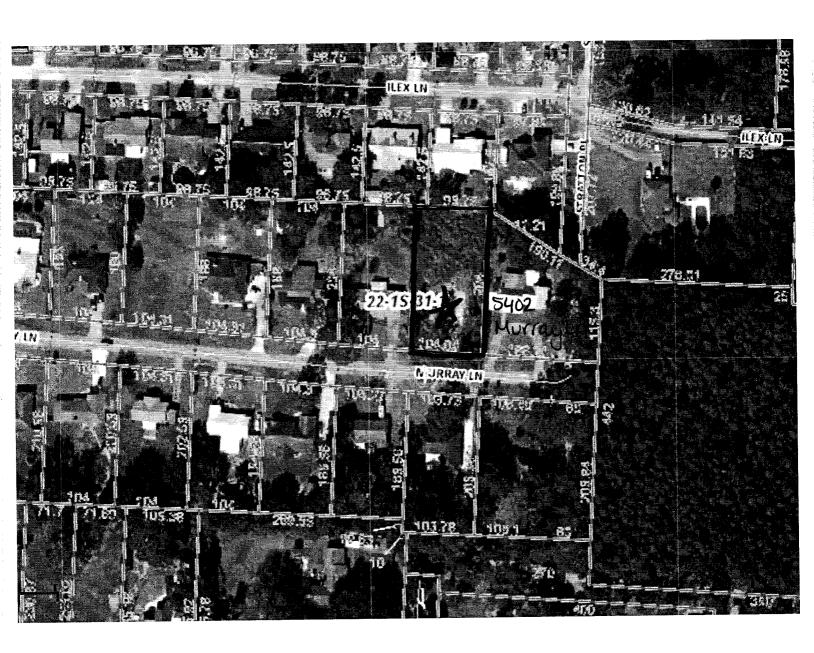

Line 14: Enter the total of Lines 8-13. Complete Lines 15-18, if applicable.

BEG AT INTER OF W LI OF GOVT LT 3 & NLY R/W LI OF MOBILE HWY S 69 DEG 54 MIN 16 SEC E ALG NLY R/W LI OF MOBILE HWY 213 86/100 FT N 0 DEG 38 MIN 52 SEC W 585 85/100 FT N 89 DEG 21 MIN 8 SEC E 794 FT FOR POB CONT ALG SAME COURSE 104 4/100 FT S 0 DEG 38 MIN 52 SEC E 204 FT S 89 DEG 21 MIN 8 SEC W 104 4/100 FT N 0 DEG 38 MIN 52 SEC W 204 FT TO POB BEING LT 8 UNRECORDED S/D ENGLISH MILL ESTATES OR 8315 P 1726 OR 8315 P 1728

BEG AT INTER OF W LI OF GOVT LT 3 & NLY R/W LI OF MOBILE HWY S 69 DEG 54 MIN 16 SEC E ALG NLY R/W LI OF MOBILE HWY 213 86/100 FT N 0 DEG 38 MIN 52 SEC W 585 85/100 FT N 89 DEG 21 MIN 8 SEC E 794 FT FOR POB CONT ALG SAME COURSE 104 4/100 FT S 0 DEG 38 MIN 52 SEC E 204 FT S 89 DEG 21 MIN 8 SEC W 104 4/100 FT N 0 DEG 38 MIN 52 SEC W 204 FT TO POB BEING LT 8 UNRECORDED S/D ENGLISH MILL ESTATES OR 8315 P 1726 OR 8315 P 1728

#### LEGAL DESCRIPTION EXHIBIT "A"

BEG AT INTER OF W LI OF GOVT LT 3 & NLY R/W LI OF MOBILE HWY S 69 DEG 54 MIN 16 SEC E ALG NLY R/W LI OF MOBILE HWY 213 86/100 FT N 0 DEG 38 MIN 52 SEC W 585 85/100 FT N 89 DEG 21 MIN 8 SEC E 794 FT FOR POB CONT ALG SAME COURSE 104 4/100 FT S 0 DEG 38 MIN 52 SEC E 204 FT S 89 DEG 21 MIN 8 SEC W 104 4/100 FT N 0 DEG 38 MIN 52 SEC W 204 FT TO POB BEING LT 8 UNRECORDED S/D ENGLISH MILL ESTATES OR 8315 P 1726 OR 8315 P 1728

Commence at the intersection of West line of Government Lot 3, Section 22, Township 1 South, Range 31 West, Escambia County, Florida and the Northerly right of way line of Mobile Highway; thence South 69° 54' 16" East along the Northerly right of way line of said Mobile Highway a distance of 213.86 feet; thence North 00° 38' 52" West a distance of 585.85 feet; thence North 89° 21' 08" East a distance of 794.00 feet for a point of beginning; thence continue along the same course a distance of 104.04 feet; thence South 0° 38' 52" East a distance of 204.00 feet; thence South 89° 21' 08" West a distance of 104.04 feet; thence North 00° 38' 52" West a distance of 204.00 feet to the point of beginning. Being Lot 8 of an unrecorded subdivision of English Mill Estates.