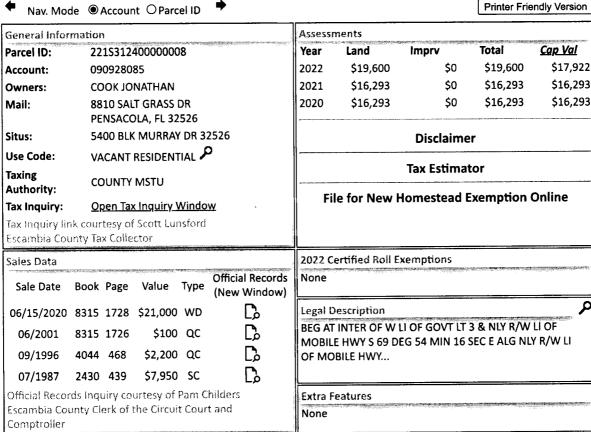

Line 14: Enter the total of Lines 8-13. Complete Lines 15-18, if applicable.

BEG AT INTER OF W LI OF GOVT LT 3 & NLY R/W LI OF MOBILE HWY S 69 DEG 54 MIN 16 SEC E ALG NLY R/W LI OF MOBILE HWY 213 86/100 FT N 0 DEG 38 MIN 52 SEC W 585 85/100 FT N 89 DEG 21 MIN 8 SEC E 794 FT FOR POB CONT ALG SAME COURSE 104 4/100 FT S 0 DEG 38 MIN 52 SEC E 204 FT S 89 DEG 21 MIN 8 SEC W 104 4/100 FT N 0 DEG 38 MIN 52 SEC W 204 FT TO POB BEING LT 8 UNRECORDED S/D ENGLISH MILL ESTATES OR 8315 P 1726 OR 8315 P 1728

BEG AT INTER OF W LI OF GOVT LT 3 & NLY R/W LI OF MOBILE HWY S 69 DEG 54 MIN 16 SEC E ALG NLY R/W LI OF MOBILE HWY 213 86/100 FT N 0 DEG 38 MIN 52 SEC W 585 85/100 FT N 89 DEG 21 MIN 8 SEC E 794 FT FOR POB CONT ALG SAME COURSE 104 4/100 FT S 0 DEG 38 MIN 52 SEC E 204 FT S 89 DEG 21 MIN 8 SEC W 104 4/100 FT N 0 DEG 38 MIN 52 SEC W 204 FT TO POB BEING LT 8 UNRECORDED S/D ENGLISH MILL ESTATES OR 8315 P 1726 OR 8315 P 1728

#### LEGAL DESCRIPTION EXHIBIT "A"

BEG AT INTER OF W LI OF GOVT LT 3 & NLY R/W LI OF MOBILE HWY S 69 DEG 54 MIN 16 SEC E ALG NLY R/W LI OF MOBILE HWY 213 86/100 FT N 0 DEG 38 MIN 52 SEC W 585 85/100 FT N 89 DEG 21 MIN 8 SEC E 794 FT FOR POB CONT ALG SAME COURSE 104 4/100 FT S 0 DEG 38 MIN 52 SEC E 204 FT S 89 DEG 21 MIN 8 SEC W 104 4/100 FT N 0 DEG 38 MIN 52 SEC W 204 FT TO POB BEING LT 8 UNRECORDED S/D ENGLISH MILL ESTATES OR 8315 P 1726 OR 8315 P 1728