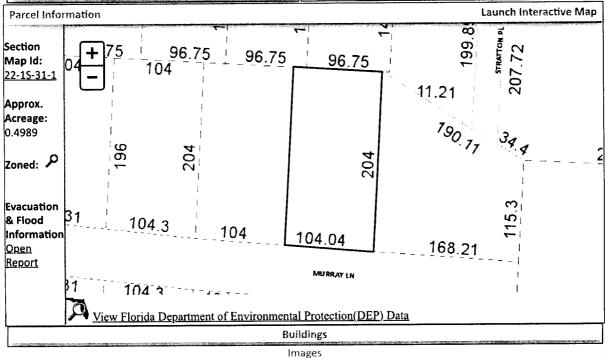

Line 14: Enter the total of Lines 8-13. Complete Lines 15-18, if applicable.

BEG AT INTER OF W LI OF GOVT LT 3 & NLY R/W LI OF MOBILE HWY S 69 DEG 54 MIN 16 SEC E ALG NLY R/W LI OF MOBILE HWY 213 86/100 FT N 0 DEG 38 MIN 52 SEC W 585 85/100 FT N 89 DEG 21 MIN 8 SEC E 794 FT FOR POB CONT ALG SAME COURSE 104 4/100 FT S 0 DEG 38 MIN 52 SEC E 204 FT S 89 DEG 21 MIN 8 SEC W 104 4/100 FT N 0 DEG 38 MIN 52 SEC W 204 FT TO POB BEING LT 8 UNRECORDED S/D ENGLISH MILL ESTATES OR 8315 P 1726 OR 8315 P 1728

BEG AT INTER OF W LI OF GOVT LT 3 & NLY R/W LI OF MOBILE HWY S 69 DEG 54 MIN 16 SEC E ALG NLY R/W LI OF MOBILE HWY 213 86/100 FT N 0 DEG 38 MIN 52 SEC W 585 85/100 FT N 89 DEG 21 MIN 8 SEC E 794 FT FOR POB CONT ALG SAME COURSE 104 4/100 FT S 0 DEG 38 MIN 52 SEC E 204 FT S 89 DEG 21 MIN 8 SEC W 104 4/100 FT N 0 DEG 38 MIN 52 SEC W 204 FT TO POB BEING LT 8 UNRECORDED S/D ENGLISH MILL ESTATES OR 8315 P 1726 OR 8315 P 1728

#### LEGAL DESCRIPTION EXHIBIT "A"

BEG AT INTER OF W LI OF GOVT LT 3 & NLY R/W LI OF MOBILE HWY S 69 DEG 54 MIN 16 SEC E ALG NLY R/W LI OF MOBILE HWY 213 86/100 FT N 0 DEG 38 MIN 52 SEC W 585 85/100 FT N 89 DEG 21 MIN 8 SEC E 794 FT FOR POB CONT ALG SAME COURSE 104 4/100 FT S 0 DEG 38 MIN 52 SEC E 204 FT S 89 DEG 21 MIN 8 SEC W 104 4/100 FT N 0 DEG 38 MIN 52 SEC W 204 FT TO POB BEING LT 8 UNRECORDED S/D ENGLISH MILL ESTATES OR 8315 P 1726 OR 8315 P 1728

Commence at the intersection of West line of Government Lot 3, Section 22, Township 1 South, Range 31 West, Escambia County, Florida and the Northerly right of way line of Mobile Highway; thence South 69° 54' 16" East along the Northerly right of way line of said Mobile Highway a distance of 213.86 feet; thence North 00° 38' 52" West a distance of 585.85 feet; thence North 89° 21' 08" East a distance of 794.00 feet for a point of beginning; thence continue along the same course a distance of 104.04 feet; thence South 0° 38' 52" East a distance of 204.00 feet; thence South 89° 21' 08" West a distance of 104.04 feet; thence North 00° 38' 52" West a distance of 204.00 feet to the point of beginning. Being Lot 8 of an unrecorded subdivision of English Mill Estates.