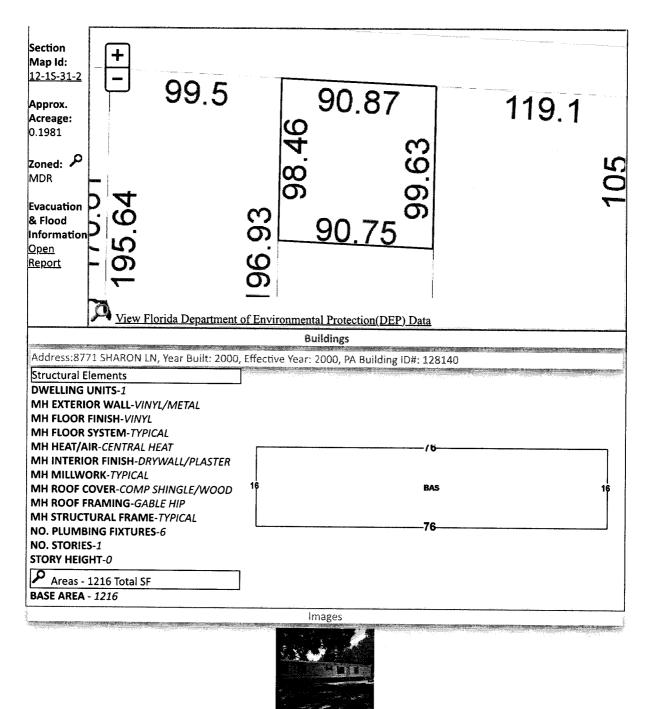

Line 14: Enter the total of Lines 8-13. Complete Lines 15-18, if applicable.

BEG AT SW COR OF SEC E ALG S LI OF SEC 1204 30/100 FT DEFLECT LEFT 92 DEG 8 MIN 0 SEC N 1953 47/100 FT FOR POB CONT SAME COURSE 99 63/100 FT DEFLECT LEFT 87 DEG 41 MIN 0 SEC WLY 90 75/100 FT DEFLECT LEFT 92 DEG 19 MIN 0 SEC SLY 98 46/100 FT DEFLECT 86 DEG 56 MIN 45 SEC ELY 90 87/100 FT TO POB OR 8063 P 962

hold the listed tax certificate and hereby surrender the same to the Tax Collector and make tax deed application thereon:

| Account Number | Certificate No. | Date       | Legal Description                                                                                                                                                                                                                                                                                                                           |
|----------------|-----------------|------------|---------------------------------------------------------------------------------------------------------------------------------------------------------------------------------------------------------------------------------------------------------------------------------------------------------------------------------------------|
| 09-0545-000    | 2021/3599       | 06-01-2021 | BEG AT SW COR OF SEC E ALG S LI OF<br>SEC 1204 30/100 FT DEFLECT LEFT 92<br>DEG 8 MIN 0 SEC N 1953 47/100 FT FOR<br>POB CONT SAME COURSE 99 63/100 FT<br>DEFLECT LEFT 87 DEG 41 MIN 0 SEC WLY<br>90 75/100 FT DEFLECT LEFT 92 DEG 19<br>MIN 0 SEC SLY 98 46/100 FT DEFLECT 86<br>DEG 56 MIN 45 SEC ELY 90 87/100 FT TO<br>POB OR 8063 P 962 |