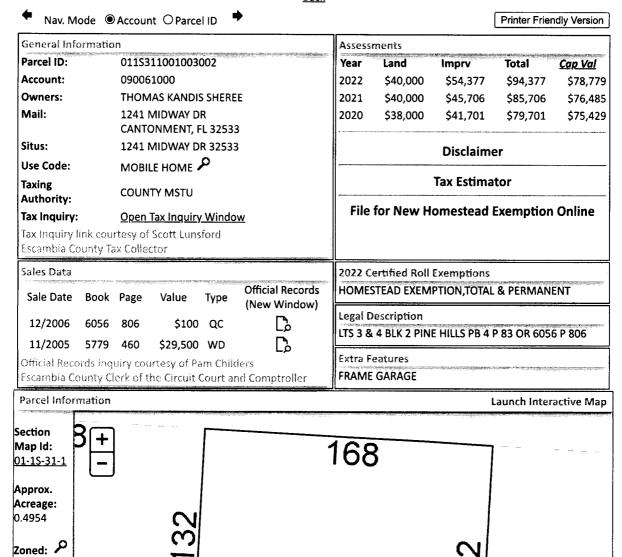

**Real Estate Search** 

**Tangible Property Search** 

**Sale List** 

**Back** 

View Florida Department of Environmental Protection(DEP) Data

**Buildings** 

168

Address:1241 MIDWAY DR, Year Built: 2005, Effective Year: 2005, PA Building ID#: 127963

LDR LDR

<u>Open</u> Report

Evacuation & Flood Information

10/3/2022 12:00:00 AM

The primary use of the assessment data is for the preparation of the current year tax roll. No responsibility or liability is assumed for inaccuracies or errors.

LTS 3 & 4 BLK 2 PINE HILLS PB 4 P 83 OR 6056 P 806

SECTION 01, TOWNSHIP 1 S, RANGE 31 W

TAX ACCOUNT NUMBER 090061000 (0224-25)

The assessment of the said property under the said certificate issued was in the name of

Taxes for the year(s) 2020-2022 are delinquent.

Tax Account #: 09-0061-000 Assessed Value: \$81,142.00

**Exemptions: HOMESTEAD EXEMPTION, TOTAL & PERMANENT** 

5. We find the following HOA names in our search (if a condominium, the condo docs book and page are included for your review): **NONE** 