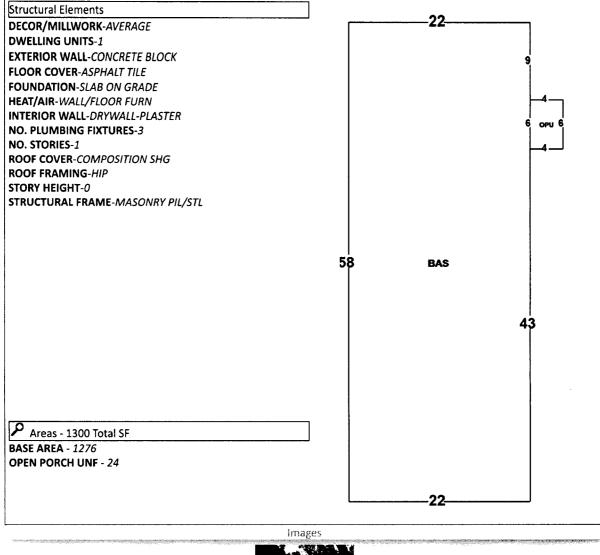

# Chris Jones Escambia County Property Appraiser

Sale List **Real Estate Search Tangible Property Search** Printer Friendly Version Nav. Mode 
 Account 
 Parcel ID **General Information** Assessments Parcel ID: 502\$305091011008 Year Land Imprv Total Cap Val \$6,600 Account: 081454000 2022 \$7,500 \$0 \$7,500 \$6,000 \$6,000 \$6,000 **Owners**: NGUYEN VY THUY CHAU 2021 \$0 Mail: 1205 N 46TH AVE 2020 \$6,000 \$0 \$6,000 \$6,000 PENSACOLA, FL 32506 Situs: 110 N MERRITT ST 32507 Disclaimer SINGLE FAMILY RESID Use Code: **Tax Estimator** Taxing COUNTY MSTU Authority: File for New Homestead Exemption Online Tax Inquiry: **Open Tax Inquiry Window** Tax Inquiry link courtesy of Scott Lunsford Escambia County Tax Collector 2022 Certified Roll Exemptions Sales Data **Official Records** None Sale Date Book Page Value Type (New Window) 10/09/2013 7086 1517 \$5,700 WD L. **Legal Description** C LT 11 BLK 8 1ST ADDN TO DURCHSLAGS S/D PB 2 P 18 OR 10/2005 5765 919 \$100 CT 7086 P 1517 SEC 50/51 T 2S R 30 CA 216 01/1973 \$2,500 SC ĽЪ 709 98 01/1969 428 82 \$100 WD Lb **Extra Features** Official Records Inquiry courtesy of Pam Childers None Escambia County Clerk of the Circuit Court and Comptroller Parcel Information Launch Interactive Map 120 Section () Map Id: CA216 Approx. Acreage: 0.1374 90 Zoned: 🔎 Evacuation 115.1 & Flood Information Open Report View Florida Department of Environmental Protection(DEP) Data Buildings Address:110 N MERRITT ST, Year Built: 1953, Effective Year: 1953, PA Building ID#: 88020