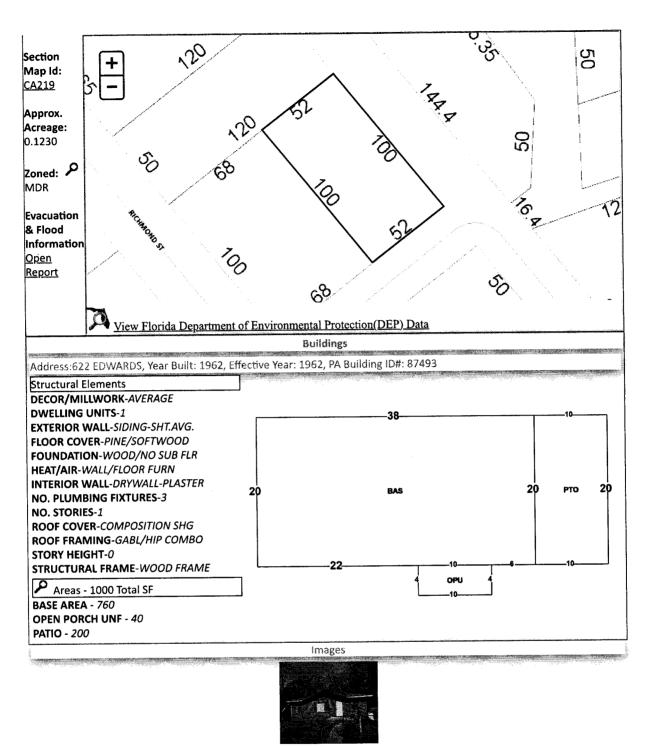

**Real Estate Search** 

**Tangible Property Search** 

Sale List

| ◆ Nav. Mode ● Account ○ Parcel ID ◆                                                                                                         |                                                                                      |                                                                                                                  |                            |             |         |                |                                        | Printer Friei                | ndly Version                                       |
|---------------------------------------------------------------------------------------------------------------------------------------------|--------------------------------------------------------------------------------------|------------------------------------------------------------------------------------------------------------------|----------------------------|-------------|---------|----------------|----------------------------------------|------------------------------|----------------------------------------------------|
| General Information                                                                                                                         |                                                                                      |                                                                                                                  |                            | Assessments |         |                |                                        |                              |                                                    |
| Parcel ID: Account: Owners: Mail: Situs: Use Code: Taxing Authority: Tax Inquiry:                                                           | 502S305<br>081038:<br>HAKENS<br>4909 M<br>PENSAC<br>622 EDV<br>SINGLE                | ON MICHEL<br>DBILE HWY<br>DLA, FL 325<br>VARDS 3250<br>FAMILY RES                                                | 07<br>07<br>07<br>D        | . ·         | Name    |                |                                        | tor                          | <u>Cap Val</u><br>\$33,293<br>\$30,266<br>\$27,515 |
| Tax Inquiry lin<br>Escambia Cou<br>Sales Data                                                                                               |                                                                                      |                                                                                                                  | sford                      |             | 2022 Ce | rtified Roll E | xemptions                              |                              |                                                    |
| Sale Date  06/30/2022  10/02/2017  09/09/2015  05/20/2015  04/30/2015  04/21/2015  12/2006  04/1998  01/1978  Official Record Escambia Cou- | 7812 478 7407 166 7350 757 7341 184 7331 168 6115 269 4242 107 1187 949 ds Inquiry c | \$ \$2,500<br>\$600<br>\$ \$100<br>\$3,300<br>\$ \$100<br>7 \$2,800<br>\$ \$100<br>3 \$100<br>0 \$100<br>5 \$100 | QC WD QC QC QC TD QC WD WD |             | LTS 2 & | 8873 P 1506    | OF THE ESTATE<br>6 LESS OR 1533        | OF JONAS BR<br>3 P 726 CURRY | OWN PB 1                                           |
| Comptroller                                                                                                                                 |                                                                                      |                                                                                                                  | 91 (200)                   |             |         |                | ************************************** | Launch Inte                  | aractive M                                         |
| Parcel Inform                                                                                                                               | nation                                                                               |                                                                                                                  |                            |             |         |                |                                        | Launen Ine                   | CIUCHAE IA                                         |