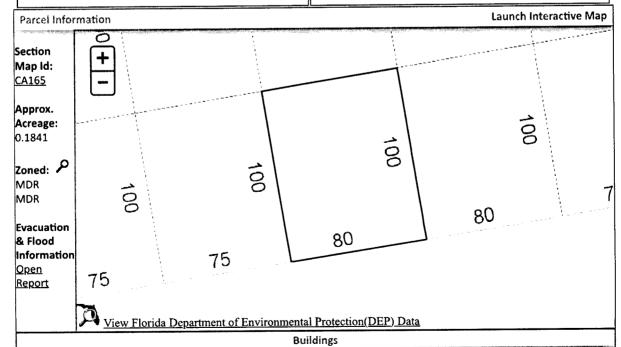

**Real Estate Search** 

**Tangible Property Search** 

**Sale List** 

| Nav. Mod          | le ● Account ○ Parcel ID                             |         |                   |                | Printer Frie | endly Version  |  |
|-------------------|------------------------------------------------------|---------|-------------------|----------------|--------------|----------------|--|
| General Inforr    | nation                                               | Assessi | nents             |                |              |                |  |
| Parcel ID:        | 382S301002024001                                     | Year    | Land              | Imprv          | Total        | <u>Cap Val</u> |  |
| Account:          | 074505000                                            | 2022    | \$8,600           | \$59,101       | \$67,701     | \$36,362       |  |
| Owners:           | STAFFORD JESSE J & EVA MAE                           | 2021    | \$8,550           | \$48,822       | \$57,372     | \$35,303       |  |
| Mail:             | 212 SHADOW LAWN LN<br>PENSACOLA, FL 32507            | 2020    | \$8,550           | \$42,763       | \$51,313     | \$34,816       |  |
| Situs:            | 212 SHADOW LAWN LN 32507                             |         |                   | Disclaime      | er           |                |  |
| Use Code:         | SINGLE FAMILY RESID 🔑                                |         |                   | T F. W         |              |                |  |
| Taxing Authority: | COUNTY MSTU                                          |         | I - f NI          | Tax Estima     |              | Onlina         |  |
| Tax Inquiry:      | Open Tax Inquiry Window                              |         | ie for New        | Homestead      | Exemption    | Offinie        |  |
| , ,               | k courtesy of Scott Lunsford<br>nty Tax Collector    |         |                   |                |              |                |  |
| Sales Data        |                                                      | 2022 C  | ertified Roll (   | Exemptions     |              |                |  |
| Sale Date B       | Official Records  Book Page Value Type (Name Mindow) | HOME    | STEAD EXEMP       | PTION          |              |                |  |
|                   | (New Window)                                         |         | Legal Description |                |              |                |  |
| None              |                                                      | LT 24 B | LK 1 DB 544/      | 550 P 743/141  | BAYOU CHIC   | O TERRACE      |  |
|                   | ds Inquiry courtesy of Pam Childers                  |         |                   | C 37/38 T 2S R |              |                |  |
| 1                 | inty Clerk of the Circuit Court and                  | Extra F | eatures           |                |              |                |  |
| Comptroller       |                                                      | FRAME   |                   |                |              |                |  |

Address: 212 SHADOW LAWN LN, Year Built: 1960, Effective Year: 1960, PA Building ID#: 86280

10/25/2016 12:00:00 AM

The primary use of the assessment data is for the preparation of the current year tax roll. No responsibility or liability is assumed for inaccuracies or errors.