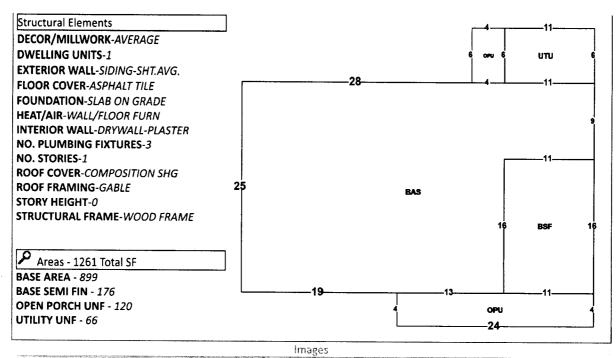

Address: 212 SHADOW LAWN LN, Year Built: 1960, Effective Year: 1960, PA Building ID#: 86280

10/25/2016 12:00:00 AM

The primary use of the assessment data is for the preparation of the current year tax roll. No responsibility or liability is assumed for inaccuracies or errors.