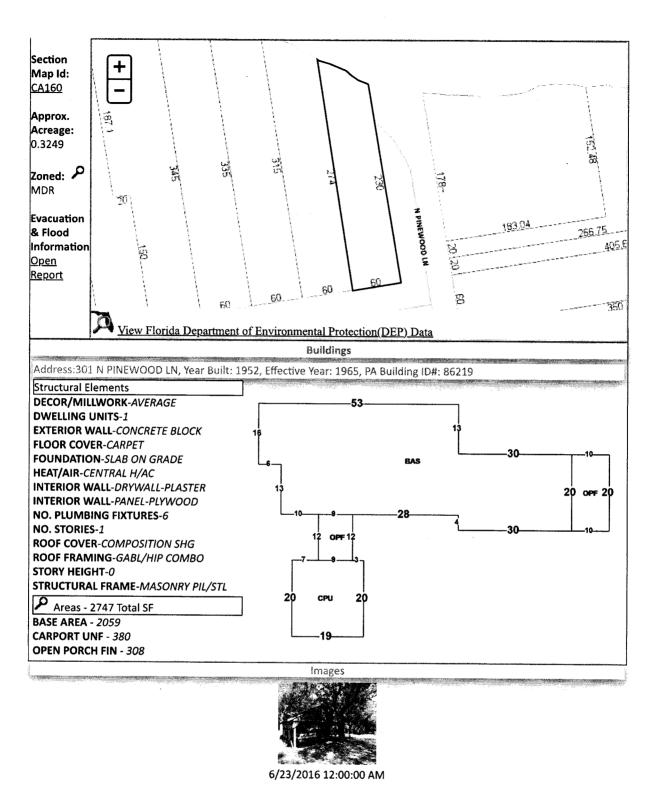

Line 14: Enter the total of Lines 8-13. Complete Lines 15-18, if applicable.

BEG AT INTER OF W LI OF 1ST ST AND N LI OF THIRD AVE NLY 360 FT FOR POB W 60 FT N TO BAYOU ELY ALG BAYOU TO W LI OF 1ST ST SLY ALG 1ST ST 230 FT TO POB LT 1 BLK 17 OF AN UNRECORDED PLAT OR 6314 P 867 CASE # 2006 CP 2295 CA 160

| Account Number | Certificate No. | Date       | Legal Description                                                                                                                                                                                                                                    |
|----------------|-----------------|------------|------------------------------------------------------------------------------------------------------------------------------------------------------------------------------------------------------------------------------------------------------|
| 07-4448-050    | 2021/3154       | 06-01-2021 | BEG AT INTER OF W LI OF 1ST ST AND N<br>LI OF THIRD AVE NLY 360 FT FOR POB W<br>60 FT N TO BAYOU ELY ALG BAYOU TO W<br>LI OF 1ST ST SLY ALG 1ST ST 230 FT TO<br>POB LT 1 BLK 17 OF AN UNRECORDED<br>PLAT OR 6314 P 867 CASE # 2006 CP 2295<br>CA 160 |