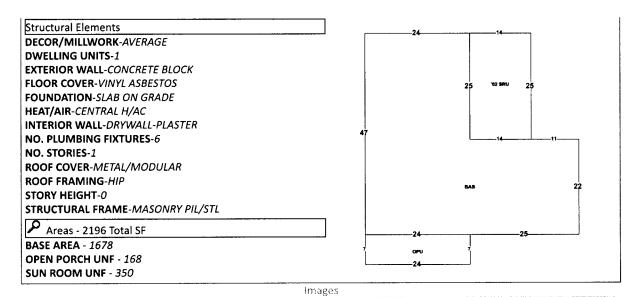

Address: 607 PELHAM RD, Year Built: 1952, Effective Year: 1952, PA Building ID#: 85717

8/22/2022 12:00:00 AM

The primary use of the assessment data is for the preparation of the current year tax roll. No responsibility or liability is assumed for inaccuracies or errors.