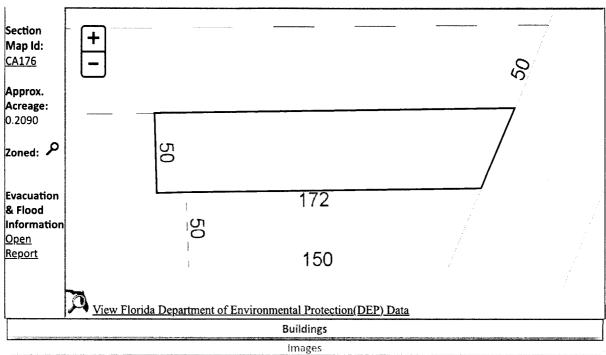

Line 14: Enter the total of Lines 8-13. Complete Lines 15-18, if applicable.

BEGIN 200 FEET FROM A POINT ON THE SOUTHERN BOUNDARY LINE OF LOT 131, WHERE THE SAME INTERSECTS THE WESTERN RIGHT OF WAY OF CORRY FIELD HIGHWAY; THENCE RUN NORTHERLY ALONG THE SAID WESTERN RIGHT OF WAY LINE A DISTANCE OF 50 FEET TO A POINT; THENCE WESTERLY AND PARALLEL TO THE SOUTHERN BOUNDARY LINE OF SAID LOT 131, A DISTANCE OF 300 FEET, MORE OR LESS, TO THE WESTERN LINE OF SAID LOT 131; THENCE SOUTHERLY ALONG THE SAID WESTERN LINE A DISTANCE OF 50 FEET TO A POINT; THENCE EASTERLY PARALLEL TO THE SOUTHERN BOUNDARY LINE OF SAID LOT 131, A DISTANCE OF 300 FEET, MORE OR LESS, TO THE POINT OF BEGINNING. LESS AND EXCEPT THE WEST 140 FEET THEREOF. ALL LYING AND BEING IN SECTION 34, TOWNSHIP 2 SOUTH, RANGE 30 WEST, ESCAMBIA COUNTY, FLORIDA. OR 8085 P 775 CA 176

hold the listed tax certificate and hereby surrender the same to the Tax Collector and make tax deed application thereon:

| Account Number | Certificate No. | Date       | Legal Description                                                                                                                                                                                                                                                                                                                                                                                                                                                                                                                                                                                                                                                                                                                                                                             |
|----------------|-----------------|------------|-----------------------------------------------------------------------------------------------------------------------------------------------------------------------------------------------------------------------------------------------------------------------------------------------------------------------------------------------------------------------------------------------------------------------------------------------------------------------------------------------------------------------------------------------------------------------------------------------------------------------------------------------------------------------------------------------------------------------------------------------------------------------------------------------|
| 07-2408-000    | 2021/2991       | 06-01-2021 | BEGIN 200 FEET FROM A POINT ON THE SOUTHERN BOUNDARY LINE OF LOT 131, WHERE THE SAME INTERSECTS THE WESTERN RIGHT OF WAY OF CORRY FIELD HIGHWAY; THENCE RUN NORTHERLY ALONG THE SAID WESTERN RIGHT OF WAY LINE A DISTANCE OF 50 FEET TO A POINT; THENCE WESTERLY AND PARALLEL TO THE SOUTHERN BOUNDARY LINE OF SAID LOT 131, A DISTANCE OF 300 FEET, MORE OR LESS, TO THE WESTERN LINE OF SAID LOT 131; THENCE SOUTHERLY ALONG THE SAID WESTERN LINE A DISTANCE OF 50 FEET TO A POINT; THENCE EASTERLY PARALLEL TO THE SOUTHERN BOUNDARY LINE OF SAID LOT 131, A DISTANCE OF 300 FEET, MORE OR LESS, TO THE POINT OF BEGINNING. LESS AND EXCEPT THE WEST 140 FEET THEREOF. ALL LYING AND BEING IN SECTION 34, TOWNSHIP 2 SOUTH, RANGE 30 WEST, ESCAMBIA COUNTY, FLORIDA. OR 8085 P 775 CA 176 |