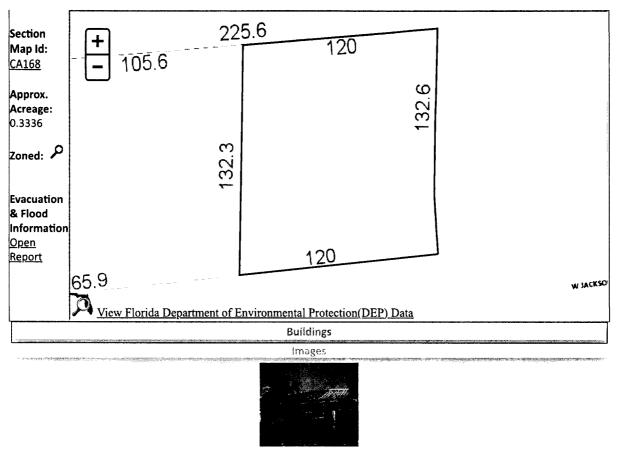

Lot 1, Juan Heights Subdivision, as per plat thereof, recorded in Plat Book 2, Page 11, of the Public Records of Escambia County, Florida. (4312 W. Jackson Street, Pensacola, FL 32506) AND

Lot 2, Juan Heights Subdivision, as per plat thereof, recorded in Plat Book 2, Page 11, of the Public Records of Escambia County, Florida. (4398 W. Jackson Street, Pensacola, FL 32506)