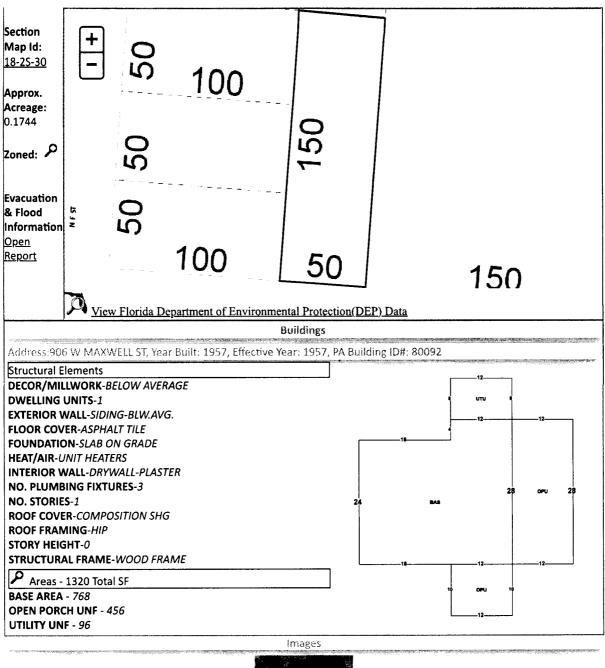

## **CERTIFICATION OF TAX DEED APPLICATION**

Sections 197.502 and 197.542, Florida Statutes

DR-513 Rule 12D-16.002 F.A.C Effective 07/19 Page 1 of 2

0124.25

| Part 1: Tax Deed                    | Application Infor                                                                             | mation                               |                                  |                                |                     |                                   |                                              |
|-------------------------------------|-----------------------------------------------------------------------------------------------|--------------------------------------|----------------------------------|--------------------------------|---------------------|-----------------------------------|----------------------------------------------|
| Applicant Name<br>Applicant Address | JPL INVESTMENTS CORP AND OCEAN BANK<br>8724 SW 72 ST #382<br>MIAMI, FL 33173                  |                                      | Application date                 |                                | Apr 27, 2023        |                                   |                                              |
| Property<br>description             | STEEN CASSANDRA ANN LIFE EST & STEEN VICTOR D 906 W MAXWELL ST                                |                                      |                                  | Certificate #                  |                     | 2021 / 2583                       |                                              |
|                                     | PENSACOLA, FL<br>906 W MAXWELL S<br>06-2718-000<br>E 50 FT OF W 150<br>ENGLEWOOD HEI<br>P 190 | 32501<br>ST<br>FT OF S 1<br>GHTS PLA | T DB 59 P                        | 107 OR 6203                    |                     | cate issued                       | 06/01/2021                                   |
|                                     | es Owned by App                                                                               |                                      |                                  |                                | 1                   |                                   |                                              |
| Column 1 Certificate Number         | Colum<br>er Date of Certifi                                                                   |                                      |                                  | olumn 3<br>ount of Certificate | 1                   | umn 4<br>terest                   | Column 5: Total<br>(Column 3 + Column 4)     |
| # 2021/2583                         | 06/01/2                                                                                       | 021                                  |                                  | 482.46                         |                     | 24.12                             | 506.58                                       |
|                                     |                                                                                               |                                      | L                                |                                | <del>-&gt;</del> F  | Part 2: Total*                    | 506.58                                       |
| Part 3: Other Ce                    | rtificates Redeem                                                                             | ed by Ap                             | plicant (C                       | Other than Co                  | unty)               |                                   |                                              |
| Column 1<br>Certificate Number      | Column 2 Date of Other Certificate Sale                                                       | Face A                               | umn 3<br>mount of<br>Certificate | Column 4 Tax Collector's       | 1                   | Column 5<br>Interest              | Total<br>(Column 3 + Column 4<br>+ Column 5) |
| # /                                 |                                                                                               |                                      |                                  |                                |                     |                                   |                                              |
|                                     | 1                                                                                             | •                                    | ····                             |                                | F                   | art 3: Total*                     | 0.00                                         |
| Part 4: Tax Coli                    | ector Certified Am                                                                            | ounts (L                             | ines 1-7)                        |                                |                     |                                   |                                              |
| 1. Cost of all cert                 | tificates in applicant's                                                                      | possessio                            | n and othe                       |                                |                     | pplicant<br>s 2 + 3 above         | 506.58                                       |
| 2. Delinquent tax                   | es paid by the applic                                                                         | ant                                  |                                  |                                |                     |                                   | 0.00                                         |
| 3. Current taxes                    | es paid by the applicant                                                                      |                                      |                                  | 573.49                         |                     |                                   |                                              |
| 4. Property inform                  | nation report fee                                                                             |                                      |                                  | 200.00                         |                     |                                   |                                              |
| 5. Tax deed appl                    | ication fee                                                                                   |                                      |                                  | 175.00                         |                     |                                   |                                              |
| 6. Interest accrue                  | st accrued by tax collector under s.197.542, F.S. (see Tax Collector Instructions, page 2)    |                                      |                                  |                                | 0.00                |                                   |                                              |
| 7.                                  | Total Paid (Lines 1-6)                                                                        |                                      |                                  |                                | 1,455.07            |                                   |                                              |
| I certify the above i               | nformation is true and that the property in                                                   |                                      |                                  |                                | y information       | n report fee, a                   | nd tax collector's fees                      |
| Sign here: Sign                     | lature, Tax Collector or Des                                                                  | oldy                                 | )                                |                                | <u>Es</u><br>Date _ | <u>cambia,</u> Flori<br>May 17th, |                                              |
| - J Sign                            | Send this certification                                                                       | / 1                                  | Court by 10 c                    | days after the date s          | igned. See Ins      | structions on Pa                  | ge 2                                         |