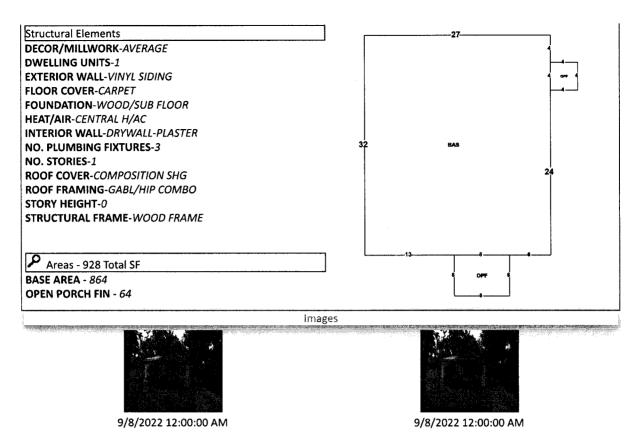

Line 14: Enter the total of Lines 8-13. Complete Lines 15-18, if applicable.

BEG AT SW COR OF LT 10 OF BRAINARD & MCINTYRES S/D PLAT DB 495 P 159 THENCE N 210 FT ELY 540 FT FOR POB CONT ELY 50 FT SLY 90 FT WLY 50 FT NLY 90 FT TO POB OR 417 P 314 OR 3278 P 141