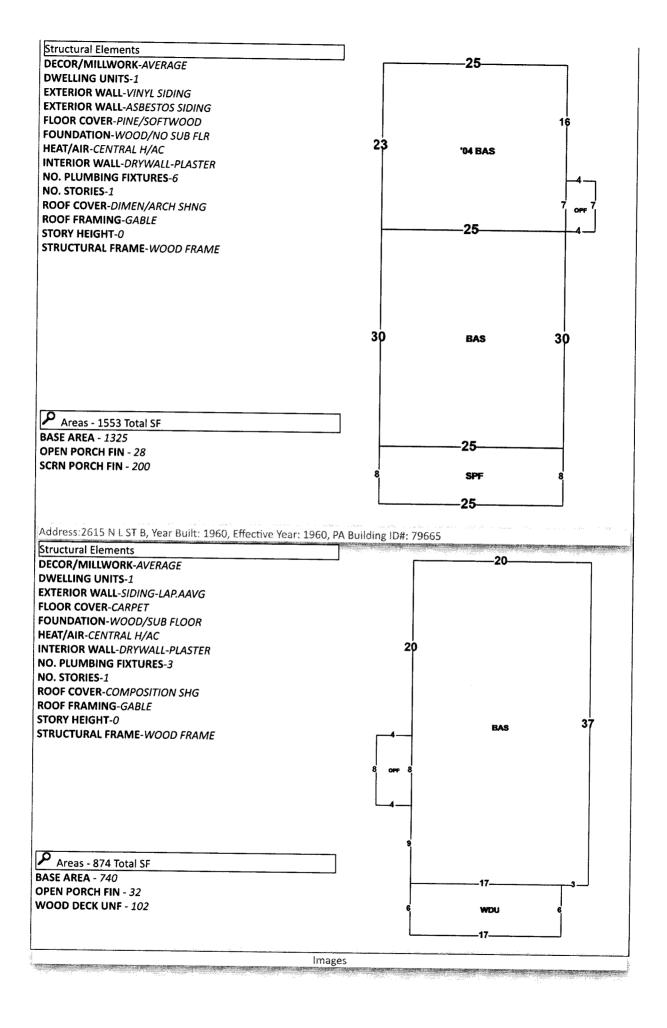

|









5/26/2021 12:00:00 AM

The primary use of the assessment data is for the preparation of the current year tax roll. No responsibility or liability is assumed for inaccuracies or errors.

Last Updated:05/03/2023 (tc.2304)

Pam Childers
CLERK OF THE CIRCUIT COURT
ESCAMBIA COUNTY FLORIDA
INST# 2023036233 5/8/2023 10:53 AM
OFF REC BK: 8973 PG: 1041 Doc Type: TDN

### NOTICE OF APPLICATION FOR TAX DEED

NOTICE IS HEREBY GIVEN, That ASSEMBLY TAX 36 LLC holder of Tax Certificate No. 02540, issued the 1st day of June, A.D., 2021 has filed same in my office and has made application for a tax deed to be issued thereon. Said certificate embraces the following described property in the County of Escambia, State of Florida, to wit:

N 95 FT OF LT 134 KANEN PLACE NO 1 AND 2 PB 1/2 P 96/9 OR 3955