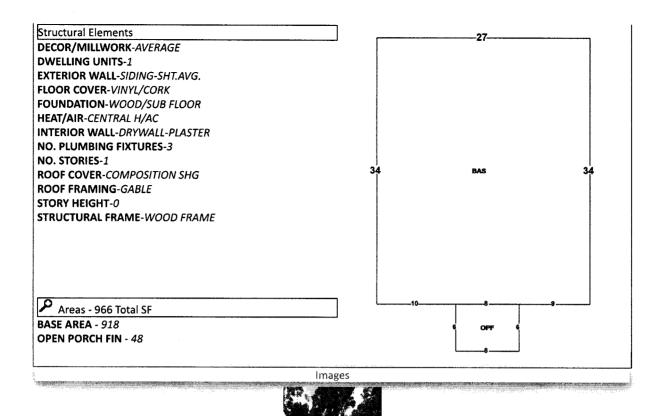

|                                       | <u> </u>                                |                 |                          |                                  | teractive Ma   |



Address:1316 W BOBE ST, Year Built: 1968, Effective Year: 1968, PA Building ID#: 79599



6/11/2021 12:00:00 AM

The primary use of the assessment data is for the preparation of the current year tax roll. No responsibility or liability is assumed for inaccuracies or errors.

Last Updated:05/09/2023 (tc.6392)

Pam Childers
CLERK OF THE CIRCUIT COURT
ESCAMBIA COUNTY FLORIDA
INST# 2023037750 5/11/2023 3:21 PM
OFF REC BK: 8975 PG: 1772 Doc Type: TDN

### NOTICE OF APPLICATION FOR TAX DEED

NOTICE IS HEREBY GIVEN, That MIKON FINANCIAL SERVICES INC AND OCEAN BANK holder of Tax Certificate No. 02527, issued the 1st day of June, A.D., 2021 has filed same in my office and has made application for a tax deed to be issued thereon. Said certificate embraces the following described property in the County of Escambia, State of Florida, to wit:

E 1/2 OF LT 28 KANEN PLACE NO 1 AND 2 PB 1/2