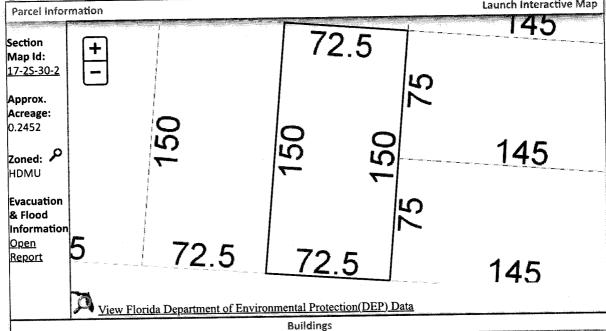

|                                       | <u> </u>                                |                 |                          |                                  | teractive Ma   |



Address:1316 W BOBE ST, Year Built: 1968, Effective Year: 1968, PA Building ID#: 79599



6/11/2021 12:00:00 AM

The primary use of the assessment data is for the preparation of the current year tax roll. No responsibility or liability is assumed for inaccuracies or errors.

Last Updated:05/09/2023 (tc.6392)

Pam Childers
CLERK OF THE CIRCUIT COURT
ESCAMBIA COUNTY FLORIDA
INST# 2023037750 5/11/2023 3:21 PM
OFF REC BK: 8975 PG: 1772 Doc Type: TDN

### NOTICE OF APPLICATION FOR TAX DEED

NOTICE IS HEREBY GIVEN, That MIKON FINANCIAL SERVICES INC AND OCEAN BANK holder of Tax Certificate No. 02527, issued the 1st day of June, A.D., 2021 has filed same in my office and has made application for a tax deed to be issued thereon. Said certificate embraces the following described property in the Co