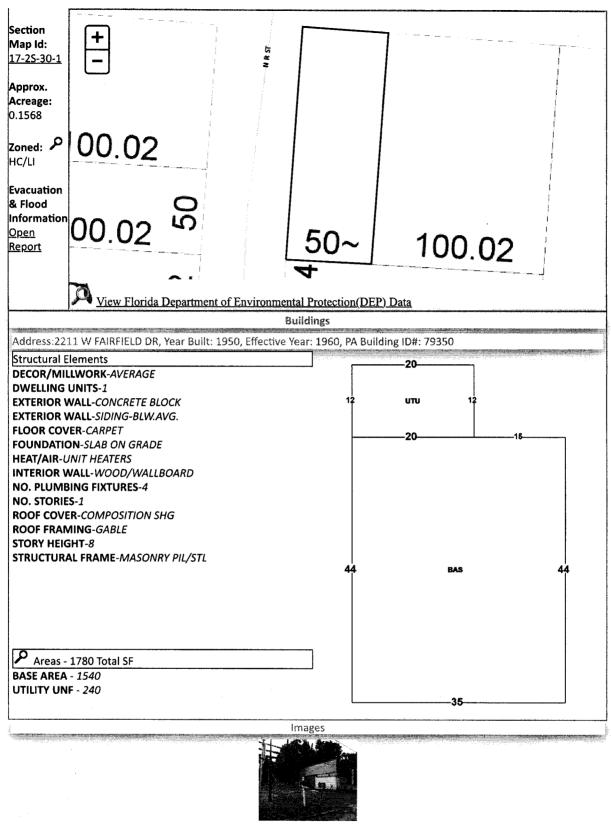

04-26-2023 Application Date

Applicant's signature

**Real Estate Search** 

Parcel Information

**Tangible Property Search** 

Sale List

Launch Interactive Map

| Nav. Mo                         | de ® Acco                  | unt OParcel II    | , <b>→</b>                     |                                  |                                       |                    | Printer Fr                              | iendly Version        |  |
|---------------------------------|----------------------------|-------------------|--------------------------------|----------------------------------|---------------------------------------|--------------------|-----------------------------------------|-----------------------|--|
| General Infor                   | General Information        |                   |                                |                                  | Assessments                           |                    |                                         |                       |  |
| Parcel ID:                      | 1725301                    | 1401090006        |                                | Year                             | Land                                  | Imprv              | Total                                   | <u>Cap Val</u>        |  |
| Account:                        | 0618200                    | 000               |                                | 2022                             | \$18,816                              | \$30,121           | \$48,937                                | \$48,937              |  |
| Owners:                         | SHARIFI                    | AN ASGHAR         |                                | 2021                             | \$18,816                              | \$27,085           | \$45,901                                | \$45,901              |  |
| Mail:                           | SUIT #10                   |                   | 2020                           | \$18,816                         | \$27,255                              | \$46,071           | \$46,071                                |                       |  |
|                                 | 1005 UNION HILL RD         |                   |                                | ****                             | · · · · · · · · · · · · · · · · · · · |                    | ,,,,,,,,,,,,,,,,,,,,,,,,,,,,,,,,,,,,,,, |                       |  |
| Situs:                          | ALPHARETTA, GA 30004       |                   |                                |                                  |                                       | Disclaime          | r                                       |                       |  |
|                                 | 2211 W FAIRFIELD DR 32505  |                   |                                |                                  |                                       |                    | · · · · · · · · · · · · · · · · · · ·   |                       |  |
| Use Code:                       | STORE, 1 STORY 🔑           |                   |                                |                                  | Tax Estimator                         |                    |                                         |                       |  |
| Taxing Authority:               | COUNTY                     | COUNTY MSTU       |                                | Enter Income & Expense Survey    |                                       |                    |                                         |                       |  |
| Tax Inquiry:                    | <u>Open Ta</u>             | x Inquiry Windo   | w                              | Download Income & Expense Survey |                                       |                    |                                         |                       |  |
| Tax Inquiry lin<br>Escambia Cou |                            | of Scott Lunsfor  | d                              | Download medite & Expense Survey |                                       |                    |                                         |                       |  |
| Sales Data                      | - constitution responsible |                   |                                | 2022 Ce                          | rtified Roll Exe                      | motions            |                                         | a suga la militari di |  |
| ing the strong party and        |                            |                   | Official                       | None                             |                                       |                    |                                         |                       |  |
| Sale Date                       | Book Page                  | Value Type        | Records                        |                                  |                                       |                    |                                         |                       |  |
| Jaic Date                       | DOOK Fage                  | value Type        | (New                           |                                  | A STATE OF STREET                     |                    | 1                                       |                       |  |
|                                 |                            |                   | Window)                        |                                  | escription                            | F PINECREST PE     |                                         |                       |  |
| 07/05/2017                      | 7738 1740                  | \$100 QC          | C <sub>b</sub>                 |                                  |                                       | 89-A R/W OR 7      |                                         | IVIL ACTION           |  |
| 07/1996                         | 4003 526                   | \$100 WD          | Ľ,                             | "                                | .001/112/1052                         | .03 / 11, 11 011 / | 7501 1740                               |                       |  |
| 05/1994                         | 3577 719                   | \$87,500 WD       | C <sub>o</sub>                 |                                  |                                       |                    |                                         |                       |  |
| 07/1989                         | 2762 673                   | \$100 WD          | Ē,                             | Extra Fe                         |                                       |                    | - 11.12.1                               |                       |  |
| 01/1976                         | 964 786                    | \$23,500 WD       |                                | H                                | T PAVEMENT<br>BUILDING                |                    |                                         |                       |  |
| Official Record                 | ds Inquiry c               | ourtesy of Pam    | to a characteristic control of | WOOD                             |                                       |                    |                                         |                       |  |
|                                 |                            | f the Circuit Cou |                                |                                  |                                       |                    |                                         |                       |  |
| Comptroller                     |                            |                   |                                |                                  |                                       |                    |                                         |                       |  |

LT 9 BLK F 1ST ADDN OF PINECREST PB 2 P 17 LESS CIVIL ACTION #70-2226 STATE RD S-289-A R/W OR 7738 P 1740

SECTION 17, TOWNSHIP 2 S, RANGE 30 W

TAX ACCOUNT NUMBER 061820000 (1223-17)

The assessment of the said property under the said certificate issued was in the name of