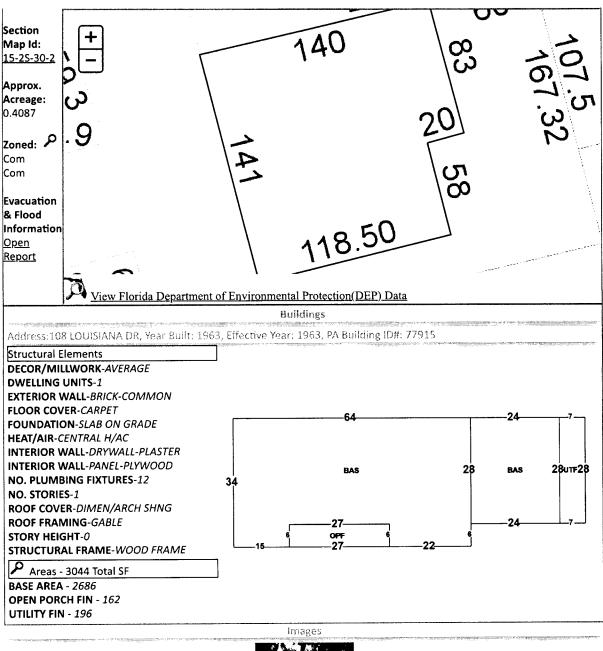

Line 14: Enter the total of Lines 8-13. Complete Lines 15-18, if applicable.

BEG 110 FT SLY OF NW COR ON WLY LI OF LT 4 BLK J OAKCREST 1ST ADDN S/D PB 3 P 44 ELY & PARL TO N LI OF LT 140 FT SLY 90 DEG RIGHT 83 FT WLY 90 DEG RIGHT 20 FT SLY 90 DEG LEFT 58 FT WLY 90 DEG RIGHT 120 FT TO W LI OF LT NLY 90 DEG 141 FT TO POB BEING PART OF LT 4 BLK J 1ST ADDN TO OAKCREST S/D OR 8088 P 352

**Real Estate Search** 

**Tangible Property Search** 

Sale List

| ▼ Nav. Mod        | le   Account                                                                        | Parcel ID                | <del>-7</del>                              |                                                          |                              |                                             | Printer Fr                                                                                                      | iendly Version             |
|-------------------|-------------------------------------------------------------------------------------|--------------------------|--------------------------------------------|----------------------------------------------------------|------------------------------|---------------------------------------------|-----------------------------------------------------------------------------------------------------------------|----------------------------|
| General Infor     | mation                                                                              |                          |                                            | Assessn                                                  | nents                        |                                             |                                                                                                                 |                            |
| Parcel ID:        | 152S306200041                                                                       | 010                      | Airmighten a                               | Year                                                     | Land                         | Imprv                                       | Total                                                                                                           | <u>Cap Val</u>             |
| Account:          | 055828000                                                                           |                          |                                            | 2023                                                     | \$40,000                     | \$110,364                                   | \$150,364                                                                                                       | \$136,24                   |
| Owners:           | WINSOME GROU                                                                        | JNDS LLC                 |                                            | 2022                                                     | \$16,000                     | \$107,855                                   | \$123,855                                                                                                       | \$123,85                   |
| Mail:             | 3704 W KENNETH RD STE 150<br>WILMINGTON, DE 19801                                   |                          | 2021                                       | \$16,000                                                 | \$103,778                    | \$119,778                                   | \$119,77                                                                                                        |                            |
| Situs:            | 108 LOUISIANA                                                                       | DR 32505                 |                                            | ļ                                                        |                              | Disclaime                                   | er                                                                                                              |                            |
| Use Code:         | RETIREMENT HO                                                                       | OME 🔑                    |                                            |                                                          |                              |                                             |                                                                                                                 |                            |
| Taxing Authority: | COUNTY MSTU                                                                         |                          |                                            | Tax Estimator  Report Storm Damage                       |                              |                                             |                                                                                                                 |                            |
| Tax Inquiry:      | Open Tax Inquir                                                                     | <u>y Window</u>          | <u>!</u>                                   |                                                          |                              |                                             |                                                                                                                 |                            |
|                   | k courtesy of Scott<br>nty Tax Collector                                            | Lunsford                 | AN ACTION NO. 10 PARTY TO THE PARTY TO THE |                                                          |                              | ncome & Exp                                 | -                                                                                                               | ey                         |
| Sales Data        |                                                                                     |                          |                                            | 2023 Ce                                                  | ertified Roll Exe            | emptions                                    |                                                                                                                 |                            |
|                   | odenia delinia di konser en la Nica de la Maria della conservazioni della faria del | months and and animalian | Official                                   | None                                                     | windstate a survey of second | 38800 S   1   1   1   1   1   1   1   1   1 | Maring Street |                            |
| Sale Date         | Book Page Value                                                                     | е Туре                   | Records<br>(New                            | Colf                                                     | escription                   |                                             |                                                                                                                 | mana a sous a              |
|                   |                                                                                     |                          | Window)                                    | 11                                                       |                              | COR ON WLY L                                |                                                                                                                 | LLOSIT                     |
| 05/29/2019        | 8088 352 \$125,0                                                                    | 000 WD                   | Ľ,                                         | OAKCREST 1ST ADDN S/D PB 3 P 44 ELY & PARL TO N LI OF LT |                              |                                             |                                                                                                                 | LIOPLI                     |
| 12/27/2018        | 8024 1130 \$72,0                                                                    | 000 WD                   | Ľ,                                         | 14011                                                    | JE                           |                                             | ******                                                                                                          |                            |
| 11/1995           | 3881 163 \$72,2                                                                     | 00 WD                    | Ľ,                                         | Extra F                                                  | atures                       |                                             |                                                                                                                 |                            |
| 01/1990           | 2804 372     \$1                                                                    | .00 WD                   | D,                                         | 11                                                       | T PAVEMENT                   |                                             |                                                                                                                 | 2 - M. Co. and Co. and Co. |
| ,                 | •                                                                                   | .00 WD                   | Ē,                                         |                                                          | ETE PAVING<br>ETE WALKS      |                                             |                                                                                                                 |                            |
| ·                 | , -                                                                                 | 00 WD                    |                                            | MASON                                                    | IRY WALL/FEN                 | CE                                          |                                                                                                                 |                            |
|                   | ds Inquiry courtesy                                                                 |                          |                                            | PATIO                                                    | 5501                         |                                             |                                                                                                                 |                            |
|                   | inty Clerk of the Ci                                                                |                          |                                            | WOOD                                                     |                              |                                             |                                                                                                                 |                            |
| Comptroller       | ,                                                                                   |                          |                                            | *************************************                    | LEINCE                       |                                             |                                                                                                                 |                            |
| Parcel Inform     | ation                                                                               |                          |                                            |                                                          |                              |                                             | Launch In                                                                                                       | teractive Ma               |

BEG 110 FT SLY OF NW COR ON WLY LI OF LT 4 BLK J OAKCREST 1ST ADDN S/D PB 3 P 44 ELY & PARL TO N LI OF LT 140 FT SLY 90 DEG RIGHT 83 FT WLY 90 DEG RIGHT 20 FT SLY 90 DEG LEFT 58 FT WLY 90 DEG RIGHT 120 FT TO W LI OF LT NLY 90 DEG 141 FT TO POB BEING PART OF LT 4 BLK J 1ST ADDN TO OAKCREST S/D OR 8088 P 352

# LEGAL DESCRIPTION EXHIBIT "A"

BEG 110 FT SLY OF NW COR ON WLY LI OF LT 4 BLK J OAKCREST 1ST ADDN S/D PB 3 P 44 ELY & PARL TO N LI OF LT 140 FT SLY 90 DEG RIGHT 83 FT WLY 90 DEG RIGHT 20 FT SLY 90 DEG LEFT 58 FT WLY 90 DEG RIGHT 120 FT TO W LI OF LT NLY 90 DEG 141 FT TO POB BEING PART OF LT 4 BLK J 1ST ADDN TO OAKCREST S/D OR 8088 P 352

Commencing at the Northwest corner of Lot 4, Block J according to the plat of the First Addition to Oakcrest Subdivision according to the plat recorded in Plat Book 3, at Page 44 of the Public Records of Escambia County, Florida; thence run Southerly along the Westerly line of said Lot 4, Block J for 110.0 feet to the Point of Beginning; thence continue along same line ( and the Easterly R/W line of Louisiana Drive) for 141.0 feet; thence 90° 00' left and parallel to the Northerly line of said Lot 4 for 118.5 feet; thence 90° 00' left for 58.0 feet; thence 90° 00' right for 20.0 feet; thence 88° 57' 33' left for 83.0 feet; thence Westerly and parallel to the Northerly line of said Lot 4 for 140.0 feet to the Point of Beginning.