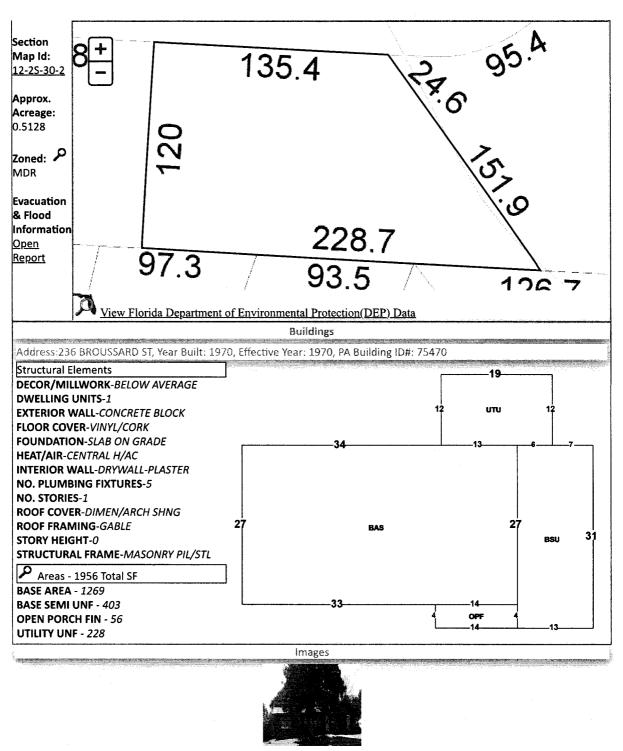

# **CERTIFICATION OF TAX DEED APPLICATION**

Sections 197.502 and 197.542, Florida Statutes

DR-513 Rule 12D-16.002 F.A.C Effective 07/19 Page 1 of 2

1223.14

| Part 1: Tax Deed                                                                                                       | Application Info                                                                 | rmation               |                                  |                                |          | 1723                                 | ·14                                          |  |
|------------------------------------------------------------------------------------------------------------------------|----------------------------------------------------------------------------------|-----------------------|----------------------------------|--------------------------------|----------|--------------------------------------|----------------------------------------------|--|
|                                                                                                                        | JUAN C CAPOTE                                                                    |                       | ES. INC. AI                      | ND OCEAN                       |          |                                      |                                              |  |
| Applicant Name<br>Applicant Address                                                                                    | MIKON FINANCIAL SERVICES, INC. AND OCEAN BANK 780 NW 42 AVE #300 MIAMI, FL 33126 |                       |                                  |                                | Appl     | ication date                         | Apr 26, 2023                                 |  |
| Property<br>description                                                                                                | CHAVEZ LAKESHA RICH & RICH GALLOWAY III & 236 BROUSSARD ST                       |                       |                                  |                                | Certi    | ficate #                             | 2021 / 2048                                  |  |
| PENSACOLA, FL 32505<br>236 BROUSSARD ST<br>05-3910-009<br>LT 4 BLK A FIFTH ADDN TO MAYFAIR PB 7 P 34 OR<br>6672 P 1711 |                                                                                  |                       |                                  | Date certificate issued        |          | 06/01/2021                           |                                              |  |
| Part 2: Certificat                                                                                                     | es Owned by App                                                                  | licant an             | d Filed w                        | ith Tax Deed                   | Appli    | cation                               |                                              |  |
| Column 1 Certificate Numbe                                                                                             | Colum<br>Date of Certifi                                                         |                       |                                  | olumn 3<br>ount of Certificate |          | Column 4<br>Interest                 | Column 5: Total<br>(Column 3 + Column 4)     |  |
| # 2021/2048                                                                                                            | 06/01/2                                                                          | 021                   |                                  | 322.31                         |          | 16.12                                | 338.43                                       |  |
|                                                                                                                        |                                                                                  |                       |                                  |                                |          | →Part 2: Total*                      | 338.43                                       |  |
| Part 3: Other Cer                                                                                                      | tificates Redeem                                                                 | ed by Ap              | plicant (C                       | ther than Co                   | unty)    |                                      |                                              |  |
| Column 1<br>Certificate Number                                                                                         | Column 2<br>Date of Other<br>Certificate Sale                                    | Coli<br>Face A        | umn 3<br>mount of<br>Certificate | Column 4 Tax Collector's F     | Ī        | Column 5<br>Interest                 | Total<br>(Column 3 + Column 4<br>+ Column 5) |  |
| <b>#</b> 2022/2244                                                                                                     | 06/01/2022                                                                       |                       | 315.85                           |                                | 6.25     | 15.79                                | 337.89                                       |  |
|                                                                                                                        |                                                                                  |                       |                                  |                                |          | Part 3: Total*                       | 337.89                                       |  |
|                                                                                                                        | ctor Certified Am                                                                | and the second second |                                  |                                |          |                                      |                                              |  |
| Cost of all certi                                                                                                      | ficates in applicant's                                                           | possessio             | n and other                      | r certificates red<br>(*1      | leeme    | by applicant<br>f Parts 2 + 3 above) | 676.32                                       |  |
| 2. Delinquent taxe                                                                                                     | es paid by the applica                                                           | ant                   |                                  |                                |          |                                      | 0.00                                         |  |
| 3. Current taxes p                                                                                                     | aid by the applicant                                                             |                       |                                  |                                |          |                                      | 281.22                                       |  |
| 4. Property inform                                                                                                     | ation report fee                                                                 |                       |                                  |                                |          |                                      | 200.00                                       |  |
| 5. Tax deed applic                                                                                                     | cation fee                                                                       |                       |                                  |                                |          |                                      | 175.00                                       |  |
| 6. Interest accrue                                                                                                     | by tax collector und                                                             | ler s.197.5           | 42, F.S. (se                     | ee Tax Collector               | r Instru | ıctions, page 2)                     | 0.00                                         |  |
| 7.                                                                                                                     |                                                                                  |                       |                                  |                                | Tot      | al Paid (Lines 1-6)                  | 1,332.54                                     |  |
| certify the above in                                                                                                   | formation is true and<br>that the property info                                  | the tax ce            | rtificates, in<br>tatement is    | iterest, property attached.    | inforn   | nation report fee, and               | d tax collector's fees                       |  |
| 9000                                                                                                                   | my Cam                                                                           | WIL                   | )                                |                                |          | Escambia, Florida                    | 1                                            |  |
| ign here: X                                                                                                            |                                                                                  | wy_                   |                                  |                                | D:       |                                      | )2                                           |  |
| /\ signa                                                                                                               | ture, Tax Collector or Desig                                                     | gnee /\               |                                  |                                |          | ate <u>May 8th, 202</u>              | .5                                           |  |