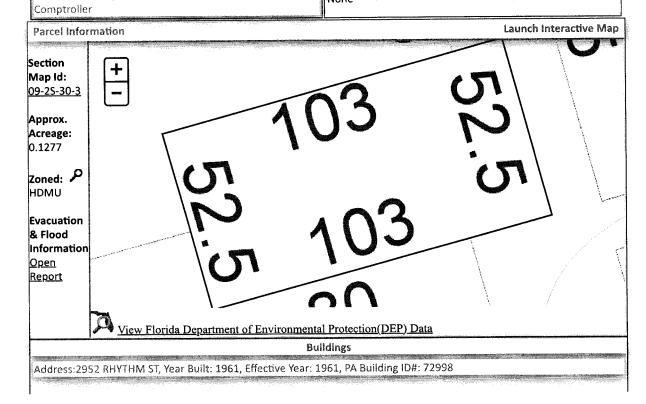

|         |                 |                                         |                                          |                |





The primary use of the assessment data is for the preparation of the current year tax roll. No responsibility or liability is assumed for inaccuracies or errors.

Last Updated:05/02/2023 (tc.7063)

Pam Childers
CLERK OF THE CIRCUIT COURT
ESCAMBIA COUNTY FLORIDA
INST# 2023036173 5/8/2023 10:09 AM
OFF REC BK: 8973 PG: 852 Doc Type: TDN

## NOTICE OF APPLICATION FOR TAX DEED

NOTICE IS HEREBY GIVEN, That ASSEMBLY TAX 36 LLC holder of Tax Certificate No. 01854, issued the 1st day of June, A.D., 2021 has filed same in my office and has made application for a tax deed to be issued thereon. Said certificate embraces the following described property in the County of Escambia, State of Florida, to wit:

BEG AT NW COR OF LT 7 SLY ALG W LI 500 FT ELY PARL TO N LI OF LT 433 FT SLY PARL TO W LI OF