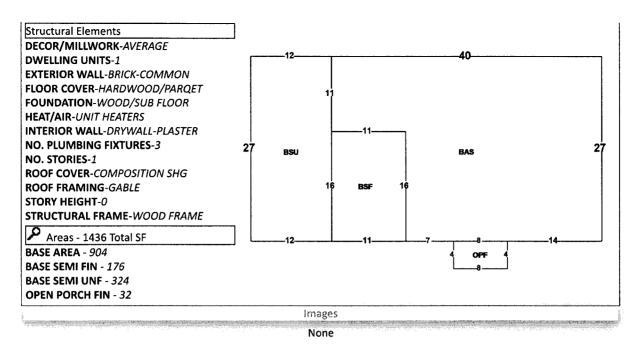

|         |                 |                                         |                                          |                |





The primary use of the assessment data is for the preparation of the current year tax roll. No responsibility or liability is assumed for inaccuracies or errors.

Last Updated:05/02/2023 (tc.7063)

Pam Childers
CLERK OF THE CIRCUIT COURT
ESCAMBIA COUNTY FLORIDA
INST# 2023036173 5/8/2023 10:09 AM
OFF REC BK: 8973 PG: 852 Doc Type: TDN

## NOTICE OF APPLICATION FOR TAX DEED

NOTICE IS HEREBY GIVEN, That ASSEMBLY TAX 36 LLC holder of Tax Certificate No. 01854, issued the 1st day of June, A.D., 2021 has filed same in my office and has made application for a tax deed to be issued thereon. Said certificate embraces the following described property in the County of Escambia, State of Florida, to wit:

BEG AT NW COR OF LT 7 SLY ALG W LI 500 FT ELY PARL TO N LI OF LT 433 FT SLY PARL TO W LI OF LT