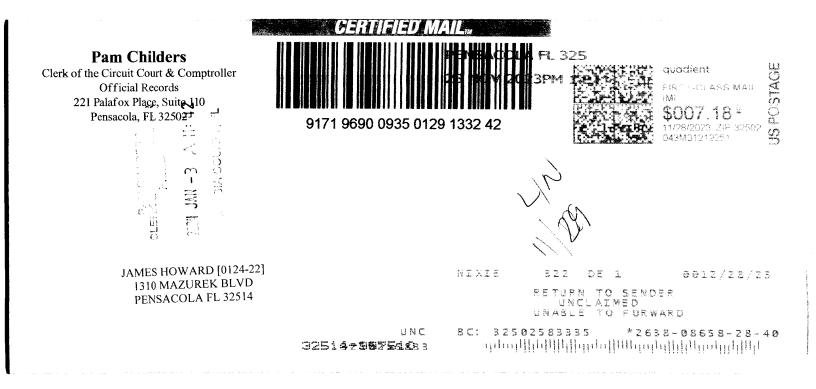

Pam Childers CLERK OF THE CIRCUIT COURT ESCAMBIA COUNTY FLORIDA INST# 2023041507 5/23/2023 12:27 PM OFF REC BK: 8982 PG: 762 Doc Type: TDN

## TAX ACCOUNT NUMBER 052234000 (0124-22)

The assessment of the said property under the said certificate issued was in the name of

#### JAMES F HOWARD

Unless said certificate shall be redeemed according to law, the property described therein will be sold to the highest bidder at public auction at 9:00 A.M. on the first Wednesday in the month of January, which is the **3rd** day of January 2024.

PAM CHILDERS CLERK OF THE CIRCUIT COURT ESCAMBIA COUNTY, FLORIDA

By: Emily Hogg Deputy Clerk