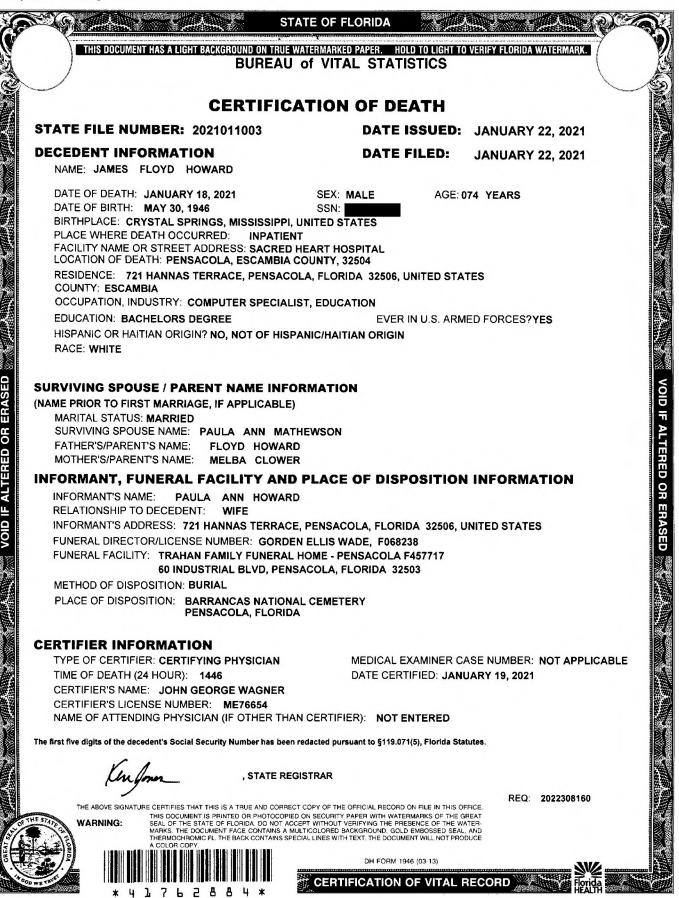

## ABSTRACTOR'S NOTE: WE FOUND A DEATH CERTIFICATE ON A JAMES FLOYD HOWARD IN OR 8476/1027 BUT THE ADDRESS WAS DIFFERENT.WE HAVE INCLUDED THE SURVIVING SPOUSE FOR NOTICE JUST IN CASE.

- 2. The land covered by this Report is: See Attached Exhibit "A"
- **3.** The following unsatisfied mortgages, liens, and judgments affecting the land covered by this Report appear of record:
  - a. Judgment in favor of Ralph Wilson and Thelma Wilson recorded 05/14/2019 OR 8094/820
  - b. Judgment in favor of Skye Li recorded 11/07/2019 OR 8195/255
  - c. Judgment in favor of Midland Credit Management, Inc. recorded 02/07/2023 OR 8926/1392
  - d. Judgment in favor of Natasha O. Davis recorded 06/02/2023 OR 8987/738
- 4. Taxes: