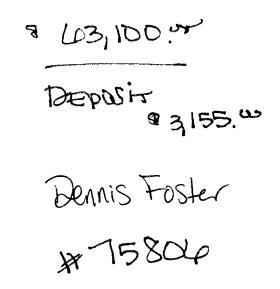

| Par    | t 5: Clerk of Court Certified Amounts (Lines 8-14)                                                    |
|--------|-------------------------------------------------------------------------------------------------------|
| 8.     |                                                                                                       |
| 9.     | Certified or registered mail charge                                                                   |
| 10.    | Clerk of Court advertising, notice for newspaper, and electronic auction fees                         |
| 11.    | Recording fee for certificate of notice                                                               |
| 12.    | Sheriff's fees                                                                                        |
| 13.    | Interest (see Clerk of Court Instructions, page 2)                                                    |
| 14.    | Total Paid (Lines 8-13)                                                                               |
| 15.    | Plus one-half of the assessed value of homestead property, if applicable under s. 197.502(6)(c), F.S. |
| 16.    | Statutory opening bid (total of Lines 7, 14, 15, and 16 if applicable)                                |
| Sign h | ere: Date of sale <u>12/06/2023</u> Signature, Clerk of Court or Designee                             |