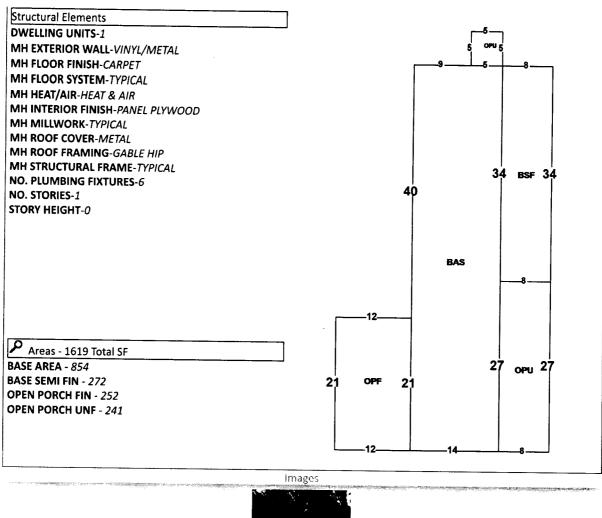

**Real Estate Search** 

**Tangible Property Search** 

Sale List

<u>Back</u> Nav. Mode Account O Parcel ID Printer Friendly Version General Information Assessments Parcel ID: 4615302001039033 Year Land **Imprv** Total Cap Val Account: 042715500 2022 \$11,250 \$10,805 \$22,055 \$17,926 **Owners:** HANSHEW GARDENIA EST OF 2021 \$7,500 \$8,797 \$16,297 \$16,297 Mail: 412 PALM CT 2020 \$7,500 \$8,177 \$15,677 \$15,677 PENSACOLA, FL 32505 Situs: 412 PALM CT 32505 Disclaimer Use Code: MOBILE HOME A **Taxing** Tax Estimator **COUNTY MSTU Authority:** File for New Homestead Exemption Online Tax Inquiry: **Open Tax Inquiry Window** Tax Inquiry link courtesy of Scott Lunsford Escambia County Tax Collector Sales Data 2022 Certified Roll Exemptions Official Records None Sale Date Book Page Value Type (New Window) Legal Description 09/2000 4612 438 \$10,000 WD LT 39 BLK 33 BRENTWOOD PK S/D PB 1 P 11 OR 3545 P 09/2000 4612 437 \$100 QC 753 OR 4612 P 437 OR 4612 P 438 SEC 8/10 T 2S R 30 03/1994 3545 753 \$10,000 SC AND SEC 46/47... Official Records Inquiry courtesy of Pam Childers Extra Features Escambia County Clerk of the Circuit Court and UTILITY BLDG Comptroller Parcel Information Launch Interactive Map Section Map Id: 46-1S-30-1 Approx. Acreage: 0.1740 Zoned: P Evacuation & Flood Information <u>Open</u> Report

View Florida Department of Environmental Protection(DEP) Data

Address:412 PALM CT, Year Built: 1985, Effective Year: 1985, PA Building ID#: 127215

**Buildings** 

3/1/2019 12:00:00 AM

The primary use of the assessment data is for the preparation of the current year tax roll. No responsibility or liability is assumed for inaccuracies or errors.