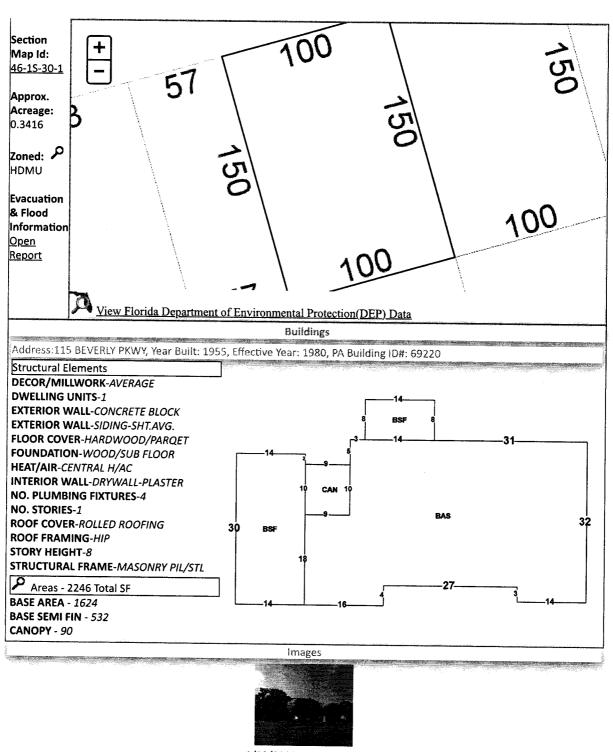

Line 14: Enter the total of Lines 8-13. Complete Lines 15-18, if applicable.

LTS 16 & 17 BLK 18 BRENTWOOD PARK S/D PLAT BK 1 P 11 OR 7542 P 8 SEC 8/10 T2S R30W AND SEC 46/47 T1S R30W