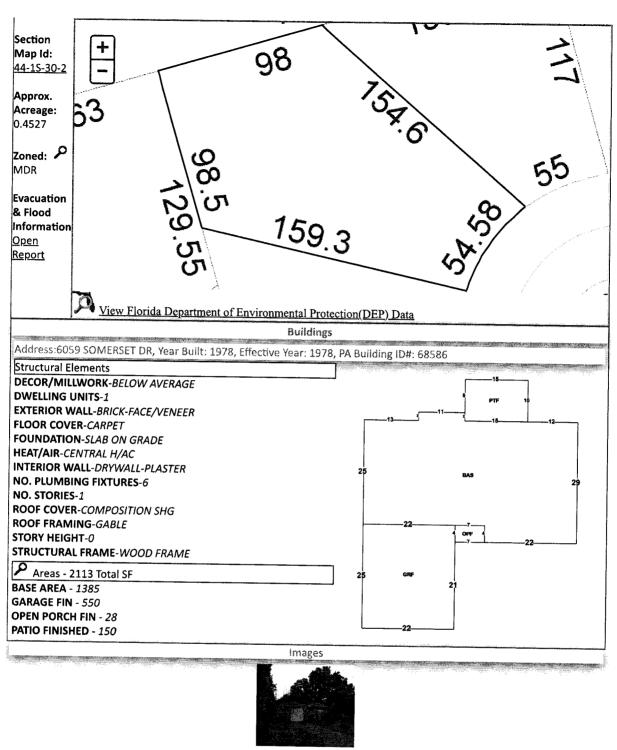

# **CERTIFICATION OF TAX DEED APPLICATION**

Sections 197.502 and 197.542, Florida Statutes

DR-513 Rule 12D-16.002 F.A.C Effective 07/19 Page 1 of 2

Part 1: Tax Deed Application Information ASSEMBLY TAX 36, LLC **Applicant Name** ASSEMBLY TAX 36 LLC FBO SEC PTY **Applicant Address** PO BOX 12225 Application date Apr 17, 2023 NEWARK, NJ 07101-3411 **Property** HEINE JOFFREY B 1/5 INT description KIMMONS MELISSA 1/5 INT Certificate # 2021 / 1518 4426 FULTON RD JACKSONVILLE, FL 32225 6059 SOMERSET DR 04-1925-185 Date certificate issued 06/01/2021 LT 7 BLK D SOMERSET S/D PB 9 P 39 OR 6715 P 507 Part 2: Certificates Owned by Applicant and Filed with Tax Deed Application Column 1 Column 2 Column 3 Column 4 Column 5: Total Certificate Number Date of Certificate Sale **Face Amount of Certificate** Interest (Column 3 + Column 4) # 2021/1518 06/01/2021 478.99 23 95 502.94 →Part 2: Total\* 502.94 Part 3: Other Certificates Redeemed by Applicant (Other than County) Column 2 Column 3 Column 1 Total Column 4 Date of Other Column 5 Certificate Number Face Amount of (Column 3 + Column 4 Certificate Sale Tax Collector's Fee Other Certificate Interest + Column 5) # 2022/1669 06/01/2022 1.963.30 6.25 98 17 2,067.72 Part 3: Total\* 2,067.72 Part 4: Tax Collector Certified Amounts (Lines 1-7) 1. Cost of all certificates in applicant's possession and other certificates redeemed by applicant 2.570.66

| Account Number | Certificate No. | Date       | Legal Description                                  |
|----------------|-----------------|------------|----------------------------------------------------|
| 04-1925-185    | 2021/1518       | 06-01-2021 | LT 7 BLK D SOMERSET S/D PB 9 P 39 OR<br>6715 P 507 |