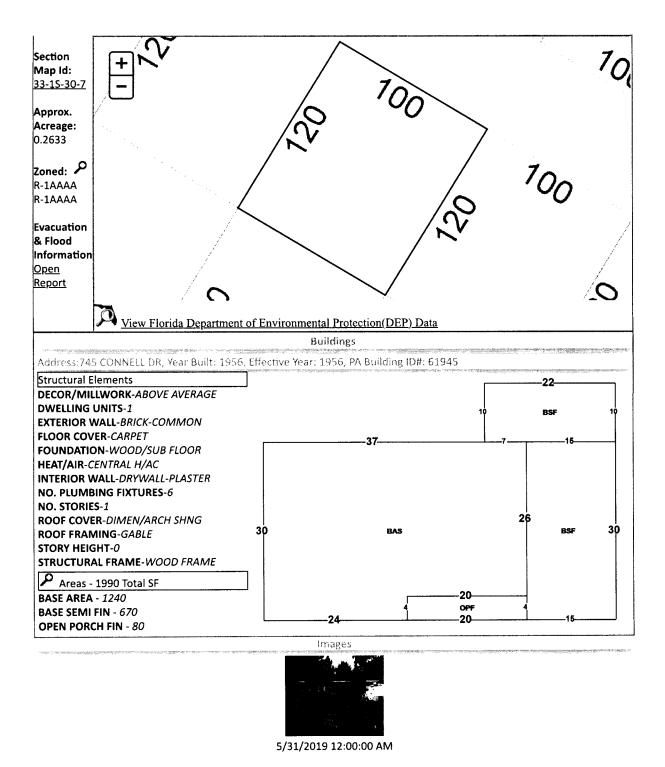

| Account Number | Certificate No. | Date       | Legal Description                                                                                          |
|----------------|-----------------|------------|------------------------------------------------------------------------------------------------------------|
| 03-3705-000    | 2021/1251       | 06-01-2021 | LT 15 BLK 32 CORDOVA PARK PB 3 P 74<br>OR 6947 P 1887 OR 8124 P 700 OR 8145 P<br>1130 OR 8167 P 54 SHEET F |