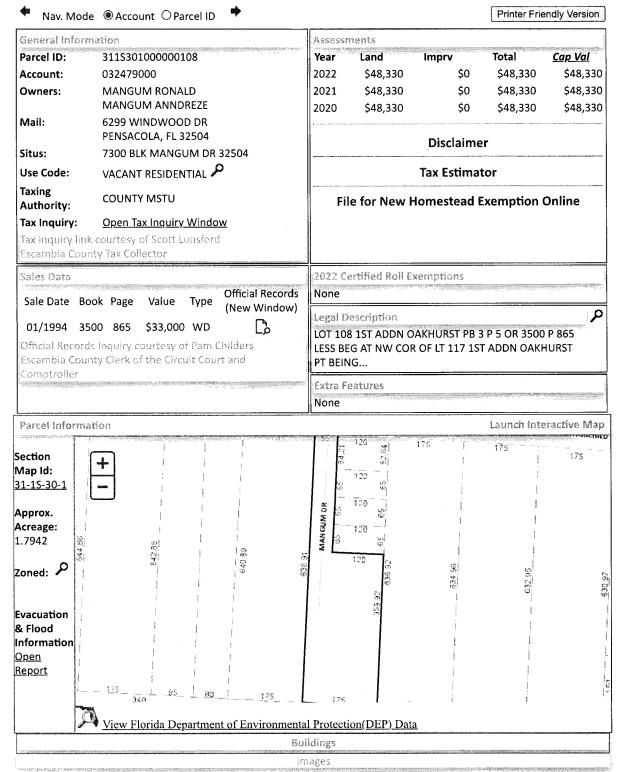

**Real Estate Search** 

**Tangible Property Search** 

Sale List

The primary use of the assessment data is for the preparation of the current year tax roll. No responsibility or liability is assumed for inaccuracies or errors.

Last Updated:05/19/2023 (tc.2238)

Pam Childers
CLERK OF THE CIRCUIT COURT
ESCAMBIA COUNTY FLORIDA
INST# 2023041499 5/23/2023 12:24 PM
OFF REC BK: 8982 PG: 753 Doc Type: TDN

## **LEGAL DESCRIPTION**

LOT 108 1ST ADDN OAKHURST PB 3 P 5 OR 3500 P 865 LESS BEG AT NW COR OF LT 117 1ST ADDN OAKHURST PT BEING INTERSECTION OF W LI OF SEC AND S R/W LI OF FAIRCHILD ST 1630 FT S 0 DEG E 84 21/100 FT FOR POB CONT S 0 DEG 45 MIN 0 SEC E 65 FT N 89 DEG 15 MIN 0 SEC E 120 FT TO E LI OF LT 108 N 0 DEG 45 MIN 0 SEC W ALG E LI 65 FT S 89 DEG 15 MIN 0 SEC W 120 FT TO POB AND LESS BEG AT NW COR OF LT 117 1ST ADDN OAKHURST PT BEING INTERSECTION OF W LI OF SEC AND S R/W LI OF FAIRCHILD ST (66 FT R/W) ELY ALG S R/W LI OF FAIRCHILD ST 1630 FT S 0 DEG 45 MIN 0 SEC E 149 21/100 FT FOR POB CONT S 0 DEG 45 MIN 0 SEC E 65 FT N 89 DEG 15 MIN 0 SEC E 120 FT TO E LI OF LT 108 N 0 DEG 45 MIN 0 SEC W ALE E LI 65 FT S 89 DEG 15 MIN 0 SEC W 120 FT TO POB AND LESS BEG AT NW COR OF LT 117 1ST ADDN OAKHURST PT BEING INTERSECTION OF W LI OF SEC AND S R/W LI OF FAIRCHILD ST (66 FT R/W) ELY ALG S R/W LI OF FAIRCHILD ST 1630 FT S 0 DEG 45 MIN 0 SEC E 214 21/100 FT FOR POB CONT S 0 DEG 45 MIN 0 SEC E 65 FT N 89 DEG 15 MIN 0 SEC E 120 FT TO E LI OF LT 108 N 0 DEG 45 MIN 0 SEC W ALG E LI 65 FT S 89 DEG 15 MIN 0 SEC W 120 FT TO POB AND LESS BEG AT NW COR OF LT 117 1ST ADDN OAKHURST PT BEING INTERSECTION OF W LI OF SEC AND S R/W LI OF FAIRCHILD ST (66 FT R/W) ELY ALG S R/W LI OF FAIRCHILD ST 1630 FT FOR POB CONT ALG SLY R/W LI S 90 DEG E 120 FT S 0 DEG 45 MIN 0 SEC E ALG E LI OF LT 108 FOR 82 64/100 FT S 89 DEG 15 MIN 0 SEC W 120 FT N 0 DEG 45 MIN 0 SEC W 84 21/100 FT TO POB