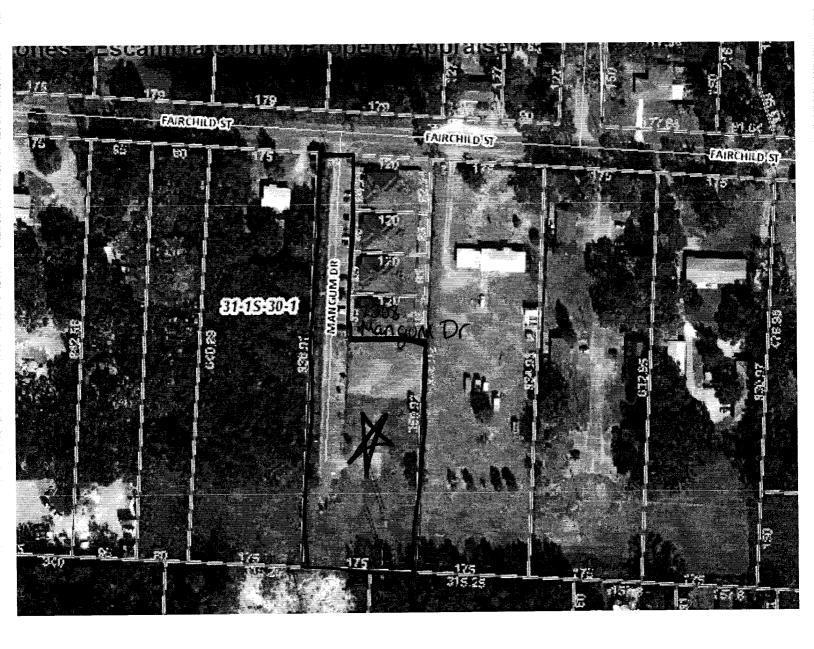

(see attached)

**SECTION 31, TOWNSHIP 1 S, RANGE 30 W** 

TAX ACCOUNT NUMBER 032479000 (0124-14)

The assessment of the said property under the said certificate issued was in the name of

## **LEGAL DESCRIPTION**

LOT 108 1ST ADDN OAKHURST PB 3 P 5 OR 3500 P 865 LESS BEG AT NW COR OF LT 117 1ST ADDN OAKHURST PT BEING INTERSECTION OF W LI OF SEC AND S R/W LI OF FAIRCHILD ST 1630 FT S 0 DEG E 84 21/100 FT FOR POB CONT S 0 DEG 45 MIN 0 SEC E 65 FT N 89 DEG 15 MIN 0 SEC E 120 FT TO E LI OF LT 108 N 0 DEG 45 MIN 0 SEC W ALG E LI 65 FT S 89 DEG 15 MIN 0 SEC W 120 FT TO POB AND LESS BEG AT NW COR OF LT 117 1ST ADDN OAKHURST PT BEING INTERSECTION OF W LI OF SEC AND S R/W LI OF FAIRCHILD ST (66 FT R/W) ELY ALG S R/W LI OF FAIRCHILD ST 1630 FT S 0 DEG 45 MIN 0 SEC E 149 21/100 FT FOR POB CONT S 0 DEG 45 MIN 0 SEC E 65 FT N 89 DEG 15 MIN 0 SEC E 120 FT TO E LI OF LT 108 N 0 DEG 45 MIN 0 SEC W ALE E LI 65 FT S 89 DEG 15 MIN 0 SEC W 120 FT TO POB AND LESS BEG AT NW COR OF LT 117 1ST ADDN OAKHURST PT BEING INTERSECTION OF W LI OF SEC AND S R/W LI OF FAIRCHILD ST (66 FT R/W) ELY ALG S R/W LI OF FAIRCHILD ST 1630 FT S 0 DEG 45 MIN 0 SEC E 214 21/100 FT FOR POB CONT S 0 DEG 45 MIN 0 SEC E 65 FT N 89 DEG 15 MIN 0 SEC E 120 FT TO E LI OF LT 108 N 0 DEG 45 MIN 0 SEC W ALG E LI 65 FT S 89 DEG 15 MIN 0 SEC W 120 FT TO POB AND LESS BEG AT NW COR OF LT 117 1ST ADDN OAKHURST PT BEING INTERSECTION OF W LI OF SEC AND S R/W LI OF FAIRCHILD ST (66 FT R/W) ELY ALG S R/W LI OF FAIRCHILD ST 1630 FT FOR POB CONT ALG SLY R/W LI S 90 DEG E 120 FT S 0 DEG 45 MIN 0 SEC E ALG E LI OF LT 108 FOR 82 64/100 FT S 89 DEG 15 MIN 0 SEC W 120 FT N 0 DEG 45 MIN 0 SEC W 84 21/100 FT TO POB